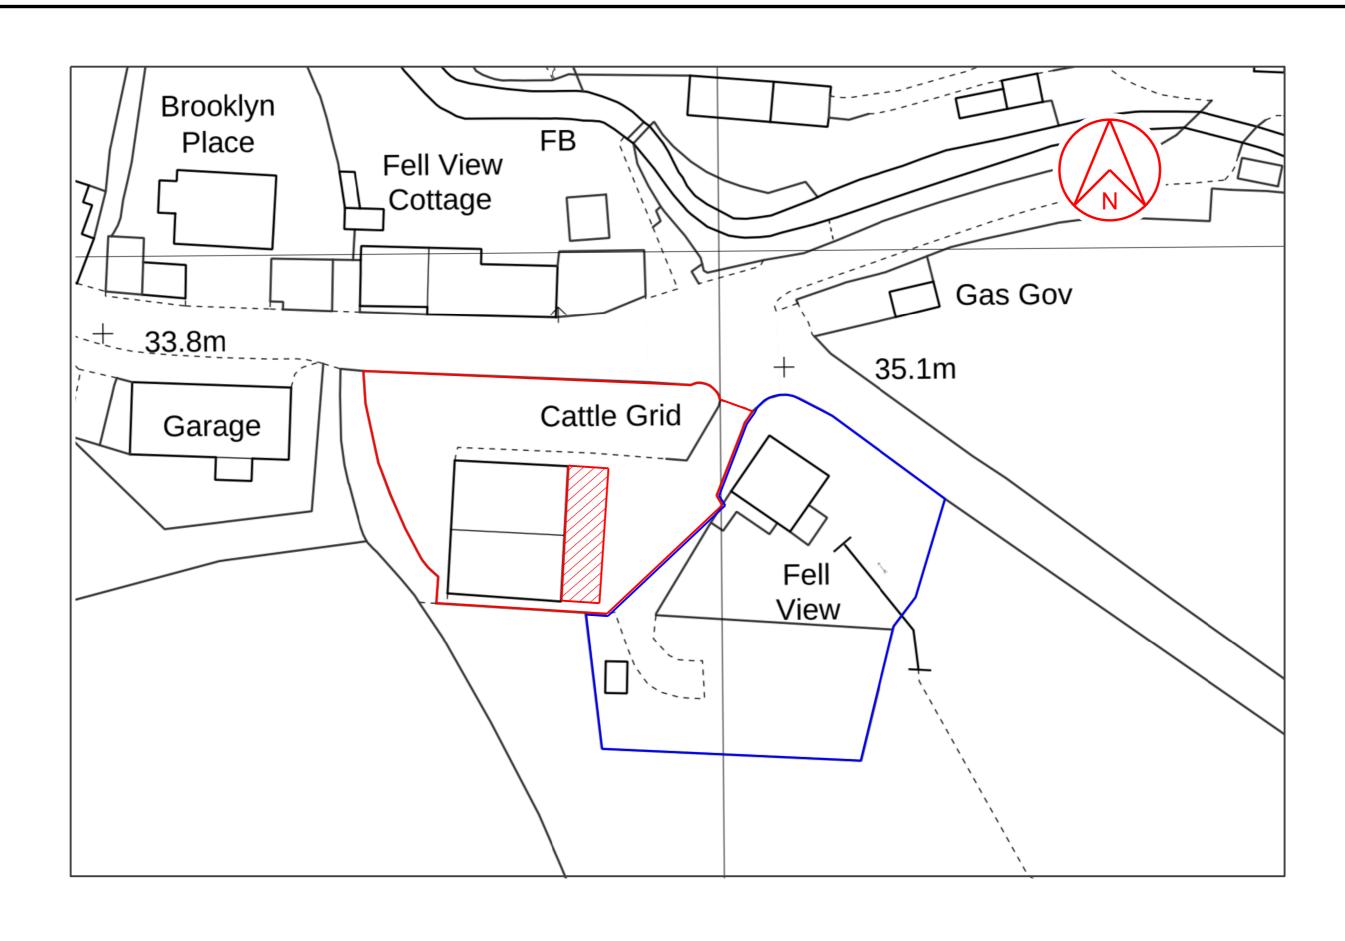

Rev 01 jul 2024 First issue

Client Mr. R. Myers

Job Title Proposed private classic car and classic motor bike museum and store at Fell View, Beckermet (former caravan showroom and workshop)

Drawing Title

Block plan

Scale: 1:500 @ A3

Date: Drawn: jul 2024

Job No: Drwg No: Rev: 534 01001 01

Richard J Lindsay Waters Edge 2A Church Road Harrington CA14 5QP

email: calvadesign46@gmail.com Mob: 07921 949618