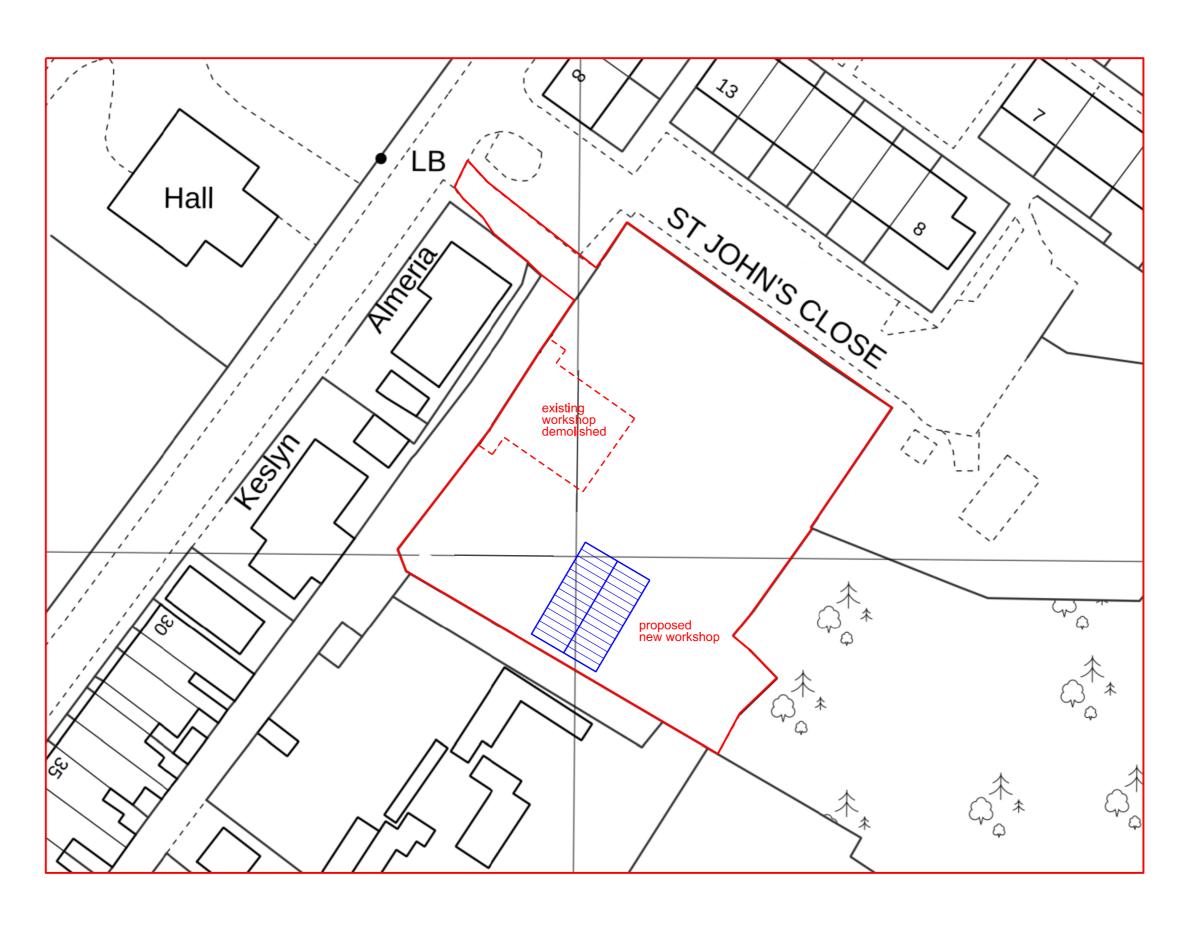

| Client | Mr C. | Mossop |
|--------|-------|--------|
|        |       |        |

Job Title Proposed workshop at Crossfield Garage, Crossfield Road, Cleator Moor

Drawing Title

Block plan

Scale: 1:500 @ A3