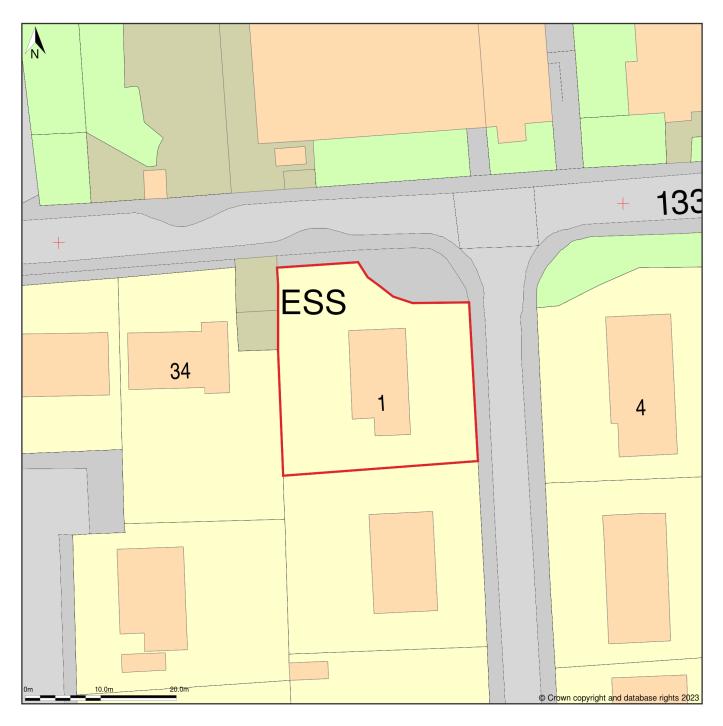

## 1, Churchill Drive, Moresby Parks, Cumberland, CA28 8UZ

Site Plan (also called a Block Plan) shows area bounded by: 299488.54, 519565.08 (at a scale of 1:500), OSGridRef: NX99531961. The representation of a road, track or path is no evidence of a right of way. The representation of features as lines is no evidence of a property boundary.

Produced on 30th Oct 2023 from the Ordnance Survey National Geographic Database and incorporating surveyed revision available at this date. Reproduction in whole or part is prohibited without the prior permission of Ordnance Survey. © Crown copyright 2023. Supplied by www.buyaplan.co.uk a licensed Ordnance Survey partner (100053143). Unique plan reference: #00833653-7475D4.