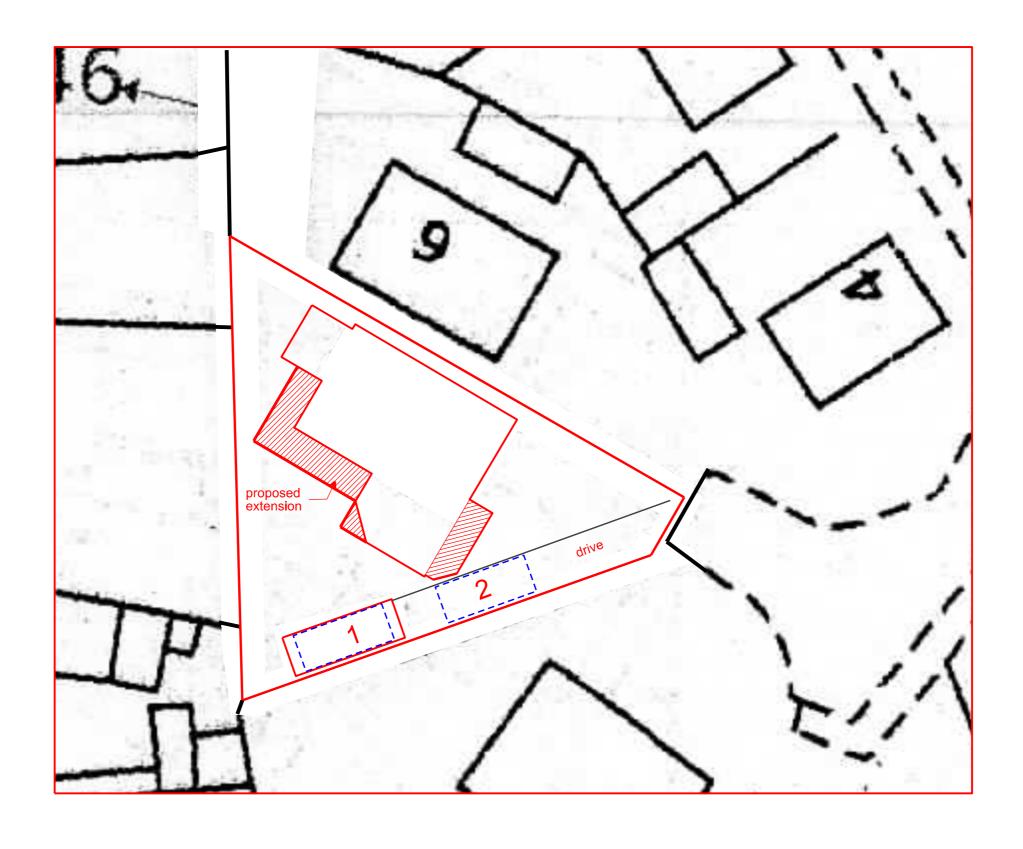

Rev 01 jun 2021 First issue Rev 02 jun 2021 Amended to Planners comments

Rev 03 aug 2021 Parking added

Rev 04 aug 2021 New porch added Rev 05 jun 2021 Amended in line with revised plans

Mr & Mrs A Dawson Job Title Proposed alterations to 8 The Crofts, St Bees Drawing Title Block plan

Scale: 1:200 @ A3/ 1:100 @ A1 jun 2021

Job No: Drwg No: Rev: 289 01004 05

email: calvadesign46@gmail.com Mob: 07921 949618

Richard J Lindsay Home Dale Low Scales Wigton CA7 3NE