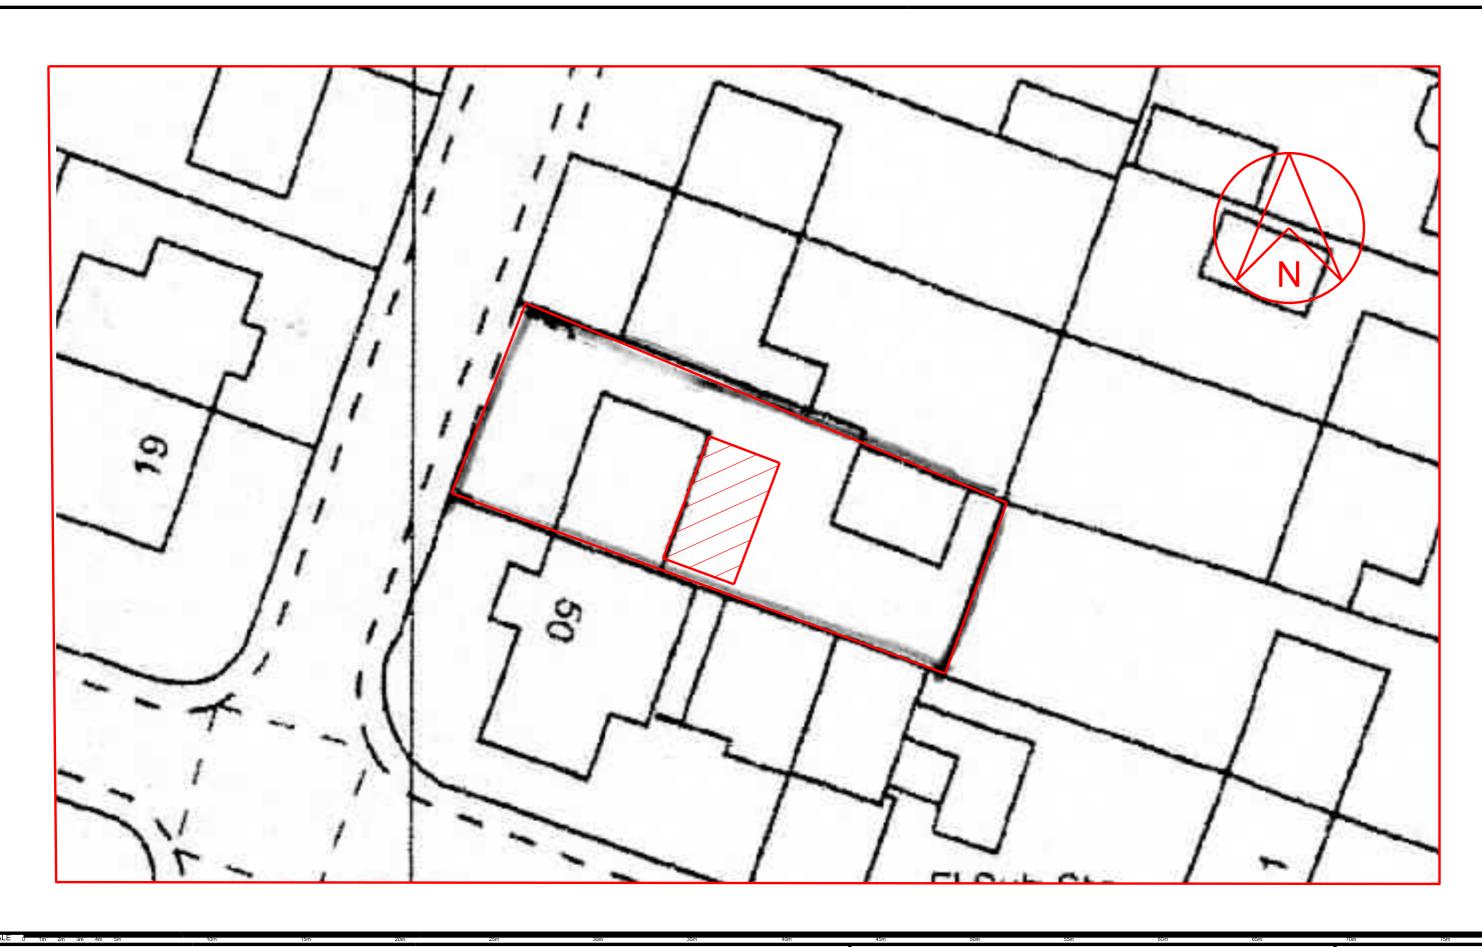

| Nev 01 apr 2022 | First 1990c

|  | Client     | Mr. & Mrs. M. Casson                               |
|--|------------|----------------------------------------------------|
|  | Job Title  | Proposed rear extension to 49 Haig Ave. Whitehaven |
|  | Drawing Ti | itle                                               |
|  |            | Block plan                                         |