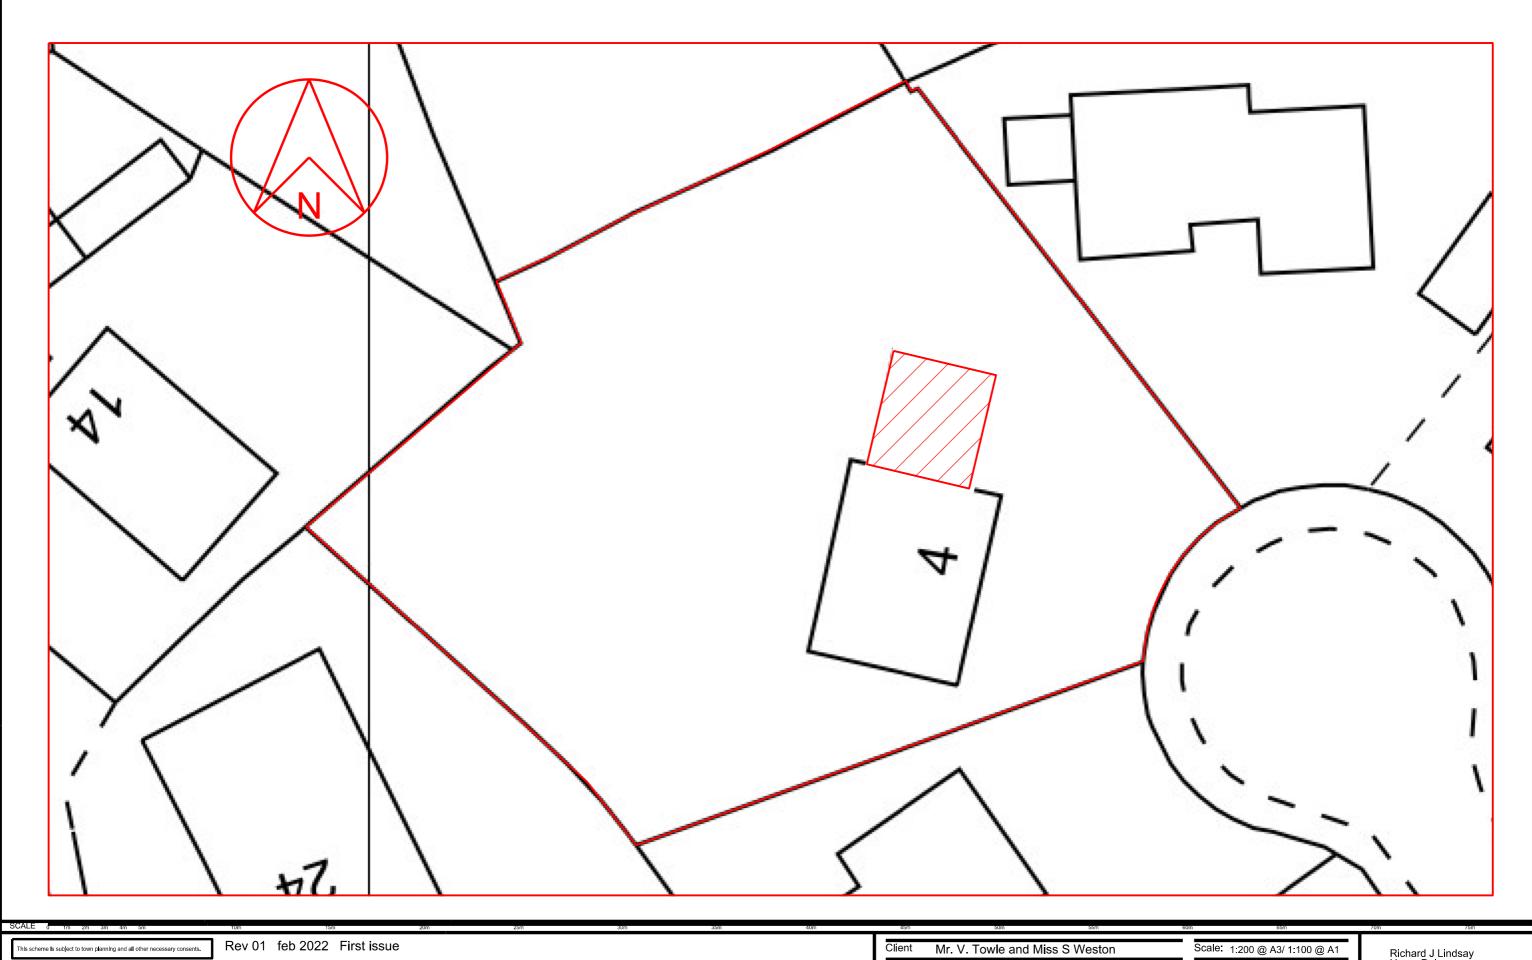

| Client        | Mr. V. Towle and Miss S Weston                       |  |  |
|---------------|------------------------------------------------------|--|--|
| Job Title     | Proposed family annexe at 4 Highfield Cl<br>Seascale |  |  |
| Drawing Title |                                                      |  |  |
| Block plan    |                                                      |  |  |