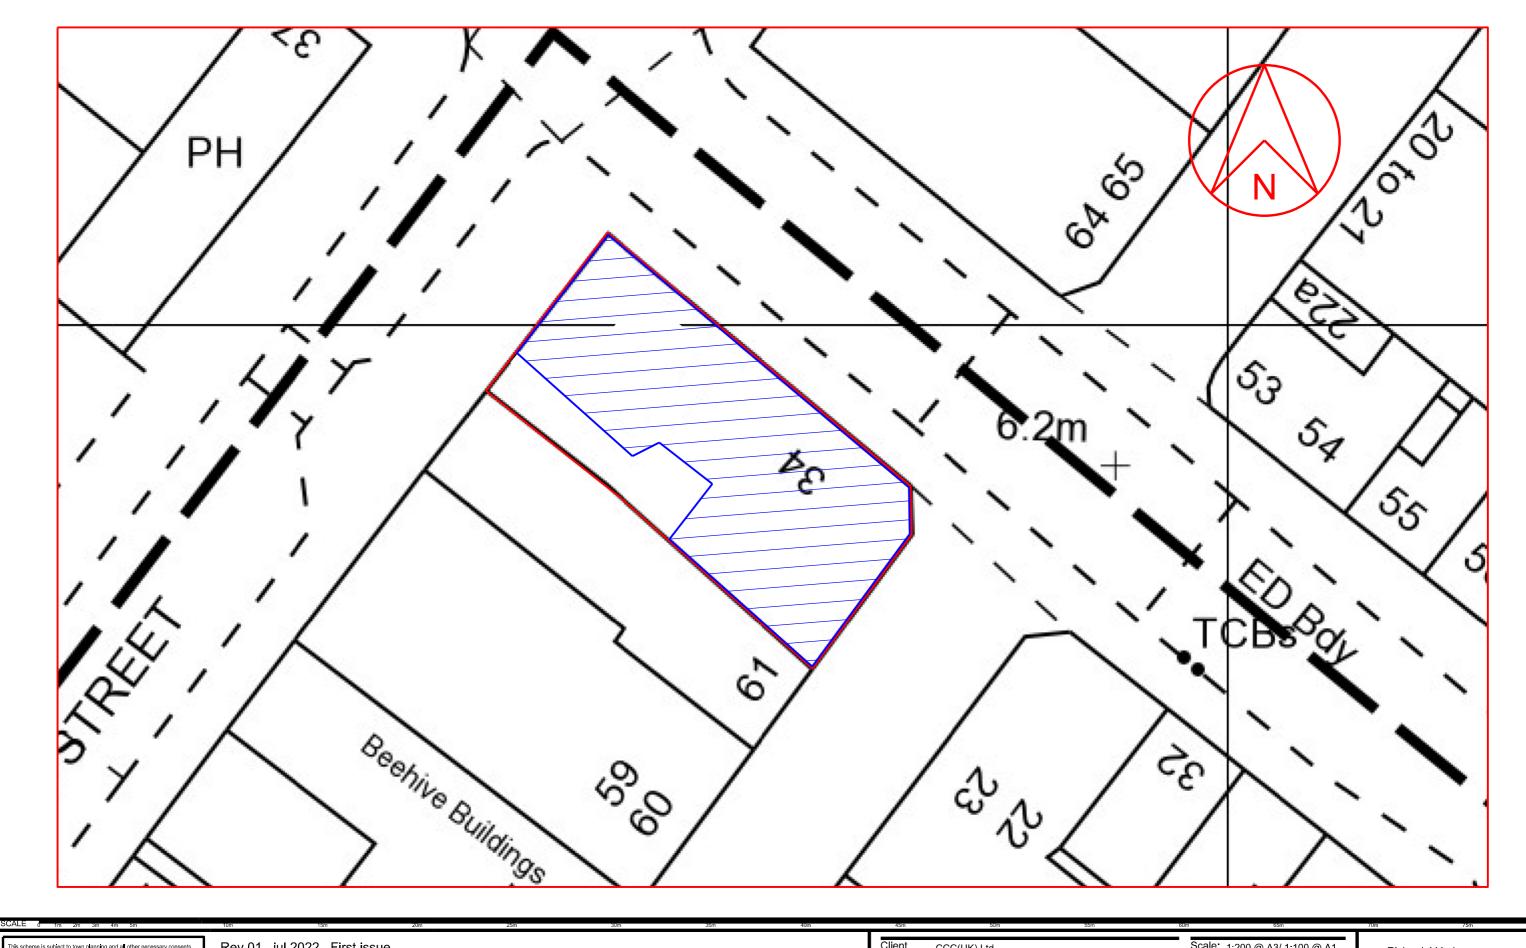

Rev 01 jul 2022 First issue

Client CCC(UK) Ltd Job Title 34 Lowther Street, Whitehaven Drawing Title Block plan

Scale: 1:200 @ A3/ 1:100 @ A1 jul 2022 Job No:

Drwg No: Rev: 213 01005 01

Richard J Lindsay Home Dale Low Scales Wigton CA7 3NE