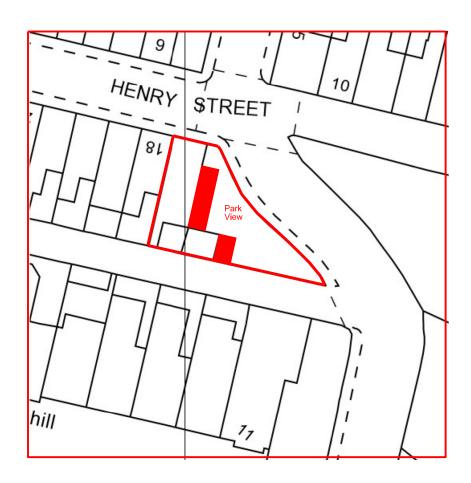

Rev 01 feb 2021 First issue

SCALE \*

Client Mr. & Mrs. Neen

Job Title Alterations & extensions to Park View, Lonsdale street, Whitehaven

Drawing Title

Block plan

Scale: 1:500 @ A4

Date: feb 2021