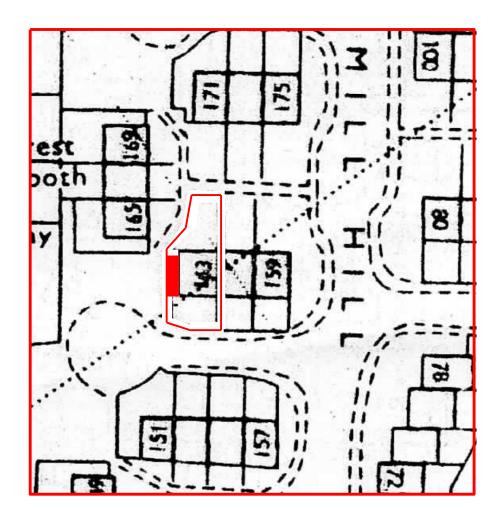

Rev 01 feb 2021 First issue

SCALE '

Client Mr. C. Young

Job Title Proposed extensions and alterations to 163 Mill Hill, Cleator Moor

Drawing Title

Site block plan

Scale: 1:500 @ A4

Date: Drawn: