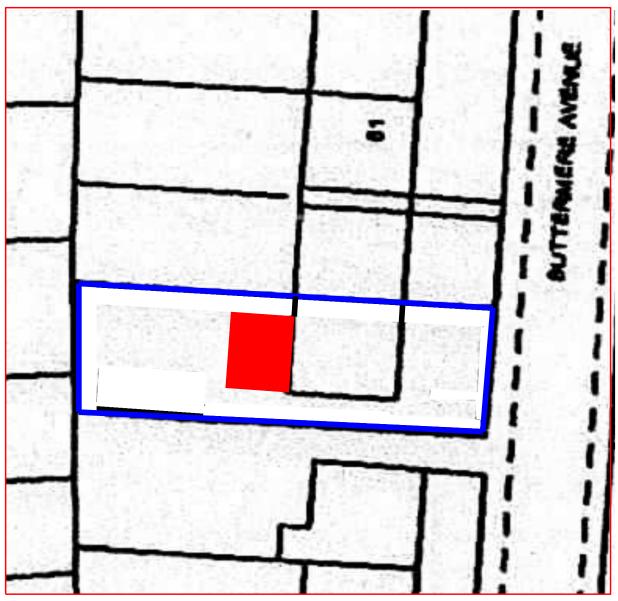

Rev 01 sep 2020 First issue

| om.           | 10m 15m                                                | 20m | 25m |  |
|---------------|--------------------------------------------------------|-----|-----|--|
| Client        | Mr. S. McDonald                                        |     |     |  |
| Job Title     | Proposed extension to 59, Buttermere Avenue Whitehaven |     |     |  |
| Drawing Title |                                                        |     |     |  |
| Site plan     |                                                        |     |     |  |