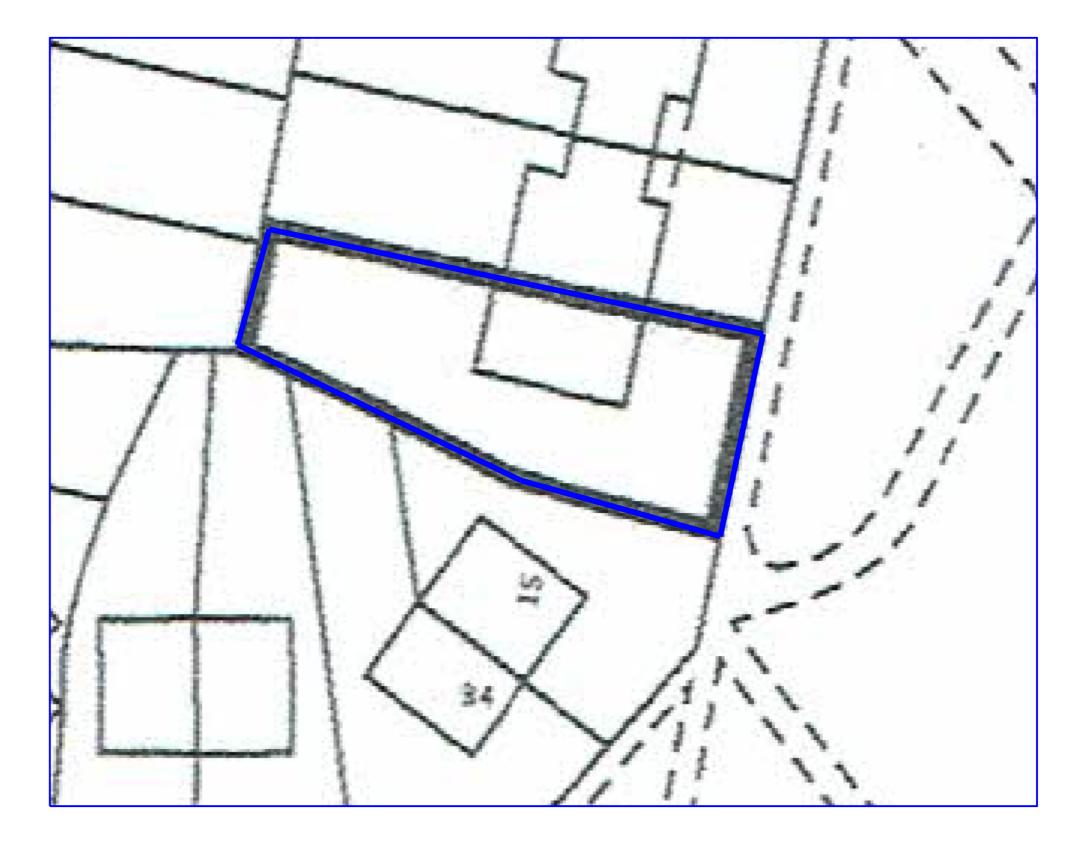

Client Mr. & Mrs.B Acton

Job Title Proposed side extension to
14 Crummock Avenue, Whitehaven

Drawing Title

Site plan

Scale: 1:200 @ A3/ 1:100 @ A1

Date: Drawn:
jul 2020

Job No: Drwg No: Rev: 239 01004 01

Richard J Lindsay 2 Calva House Calva Brow Workington C14 1DE