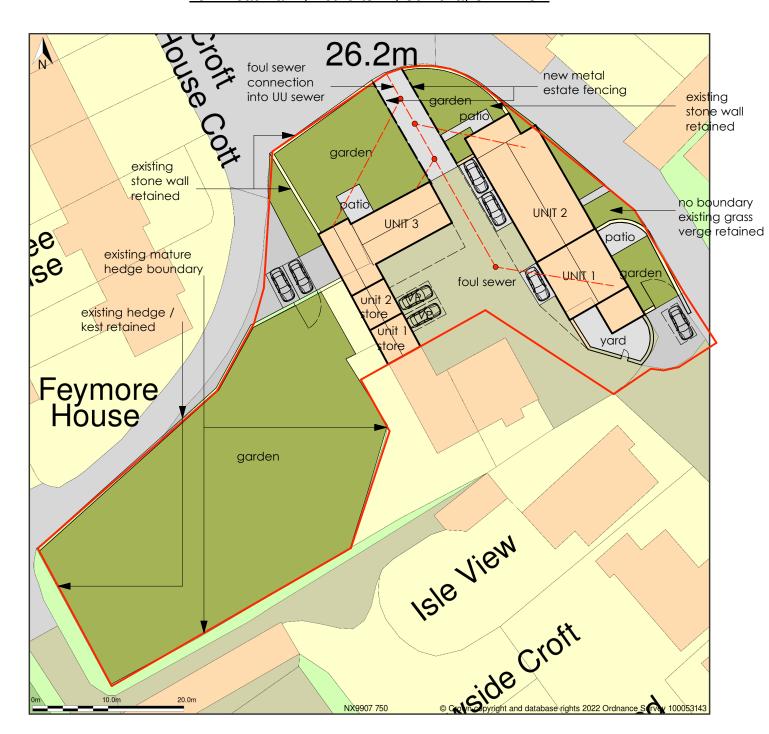

## AS PROPOSED BLOCK PLAN

## Townhead Farm, Nethertown, Cumbria, CA22 2UH

Block Plan shows area bounded by: 299027.29, 507459.02 299117.29, 507549.02 (at a scale of 1:500), OSGridRef: NX9907 750. The representation of a road, track or path is no evidence of a right of way. The representation of features as lines is no evidence of a property boundary.