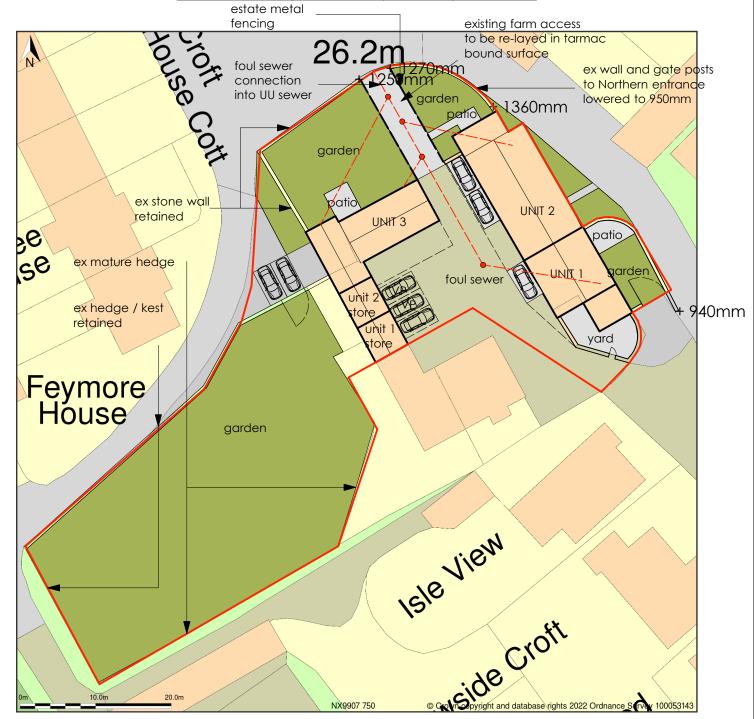

## AS PROPOSED BLOCK PLAN Rev C 17/11/22

## Townhead Farm, Nethertown, Cumbria, CA22 2UH

Block Plan shows area bounded by: 299027.29, 507459.02 299117.29, 507549.02 (at a scale of 1:500), OSGridRef: NX9907 750. The representation of a road, track or path is no evidence of a right of way. The representation of features as lines is no evidence of a property boundary.