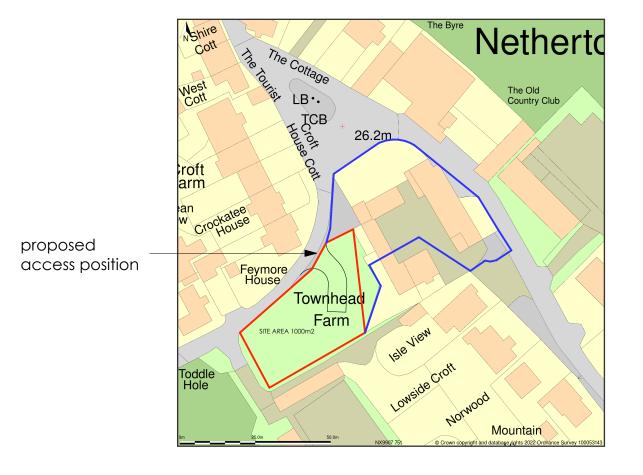

## Townhead Farm, Nethertown, Cumbria, CA22 2UH

Location Plan shows area bounded by: 299007.82, 507443.4 299149.24, 507584.83 (at a scale of 1:1250), OSGridRef: NX9907 751. The representation of a road, track or path is no evidence of a right of way. The representation of features as lines is no evidence of a property boundary.

AMENDED BLOCK PLAN TO SHOW INDICATIVE SITE ENTRANCE POSITION