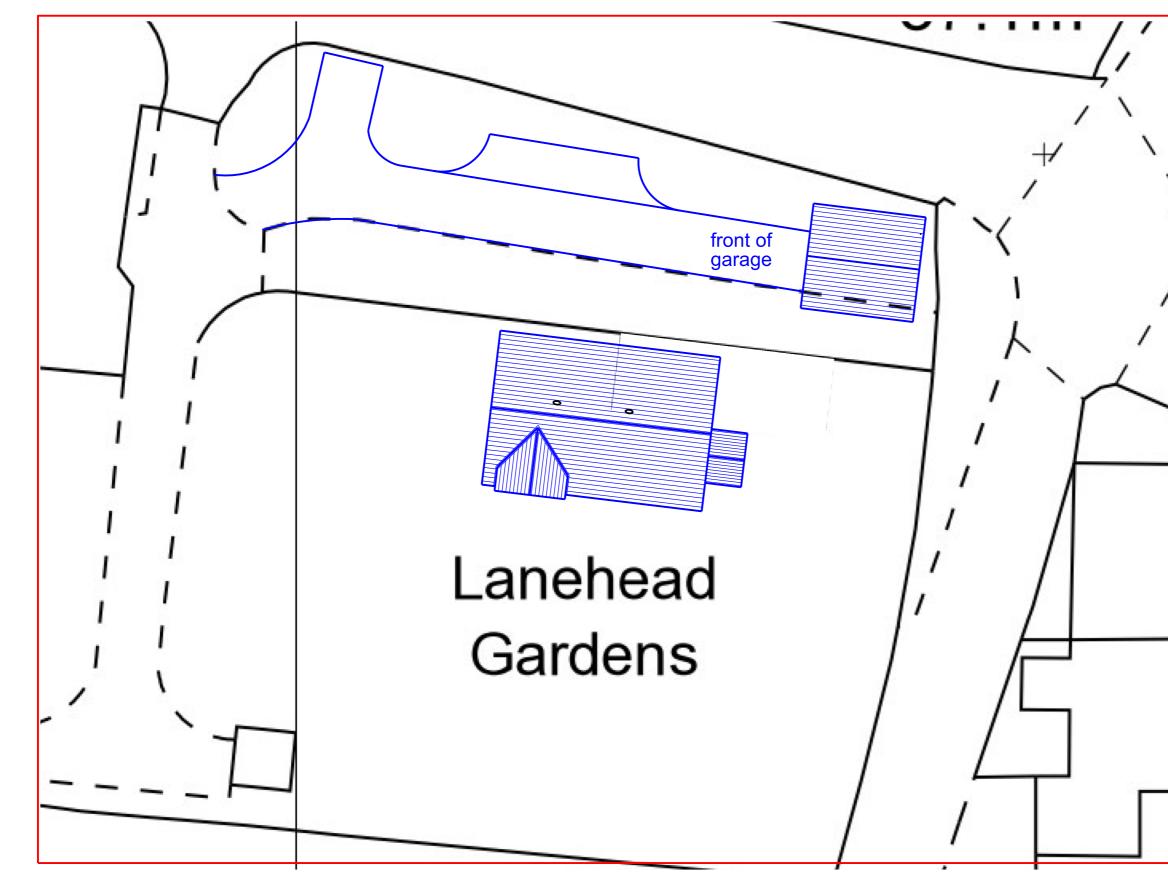

 Client
 Mr. P. Shepherd

 Job Title
 Erection of new dwelling and detached garage at Lane Head Gardens, Lane Head, Sandwith

 Drawing Title
 Proposed block plan

| $\frac{1}{\sqrt{N}}$ |  |
|----------------------|--|
| GP                   |  |
|                      |  |
|                      |  |
|                      |  |