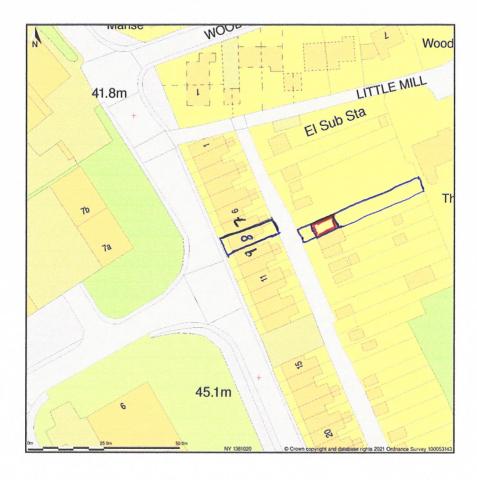

## Site Plan for Garage 8 Cringlethwaite, Egremont CA222RN Scale-1 1250

Site Plan shows area bounded by: 301314.76, 510137.6 301456.19, 510279.03 (at a scale of 1:1250), OSGridRef: NY 1381020. The representation of a road, track or path is no evidence of a right of way. The representation of features as lines is no evidence of a property boundary.