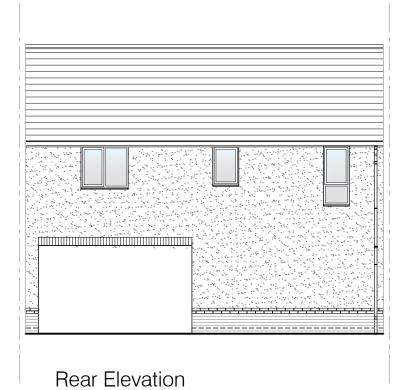

© Story Homes.
Story House, Lords Way, Kingmoor Business Park,
Carlisle, Cumbria. CA6 4SL
Tel 01228 404550
Fax 01228 404551

Ground Floor Layout

First Floor Layout

Left Elevation

Right Elevation

| Story |
|-------|

© Story Homes.
Story House, Lords Way, Kingmoor Business Park,
Carlisle, Cumbria. CA6 4SL
Tel 01228 404550
Fax 01228 404551

Left Elevation

Right Elevation

| Story |  |
|-------|--|
| HOMES |  |

PV Solar Panels Elevations indicate typical arrangement only - number of panels required and location / array to be plot specific. PV panels to be in-roof type