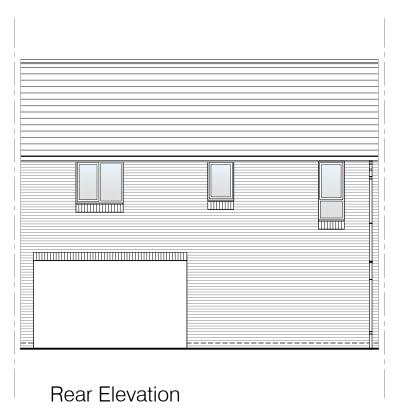

© Story Homes.
Story House, Lords Way, Kingmoor Business Park,
Carlisle, Cumbria. CA6 4SL
Tel 01228 404550
Fax 01228 404551

Ground Floor Layout

First Floor Layout

Left Elevation

Right Elevation

| Story |
|-------|

### The Blencathra

#### Planning Elevation 1/1

| 411            |                           |                           |
|----------------|---------------------------|---------------------------|
| AH             | SCALE                     | 1:100@A3                  |
| DRAWING NUMBER |                           | REVISION                  |
| BLC-PLE1/1     |                           | -                         |
| Notes          |                           | Date                      |
|                |                           |                           |
|                |                           | 1                         |
|                | DRAWING NUMBER BLC-PLE1/1 | DRAWING NUMBER BLC-PLE1/1 |