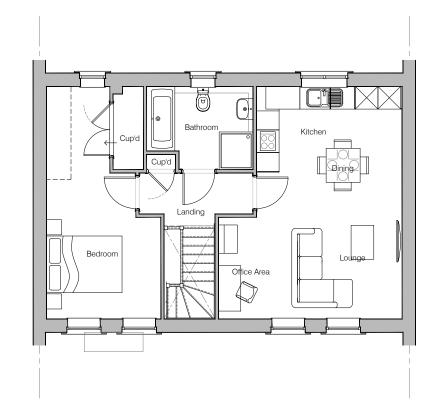

© Story Homes.
Story House, Lords Way, Kingmoor Business Park,
Carlisle, Cumbria. CA6 4SL
Tel 01228 404550
Fax 01228 404551

Ground Floor Layout

First Floor Layout

Left Elevation

Right Elevation

| Story |
|-------|