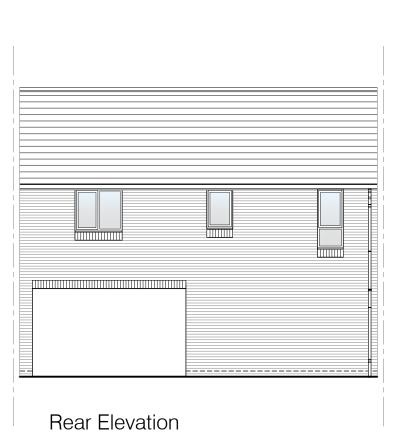

© Story Homes.
Story House, Lords Way, Kingmoor Business Park,
Carlisle, Cumbria. CA6 4SL
Tel 01228 404550
Fax 01228 404551

Ground Floor Layout

First Floor Layout

Left Elevation

Right Elevation

| Story |
|-------|

### The Blencathra

#### Planning Elevation 1/1

| 411            |                           |                           |
|----------------|---------------------------|---------------------------|
| AH             | SCALE                     | 1:100@A3                  |
| DRAWING NUMBER |                           | REVISION                  |
| BLC-PLE1/1     |                           | -                         |
| Notes          |                           | Date                      |
|                |                           |                           |
|                |                           | 1                         |
|                | DRAWING NUMBER BLC-PLE1/1 | DRAWING NUMBER BLC-PLE1/1 |