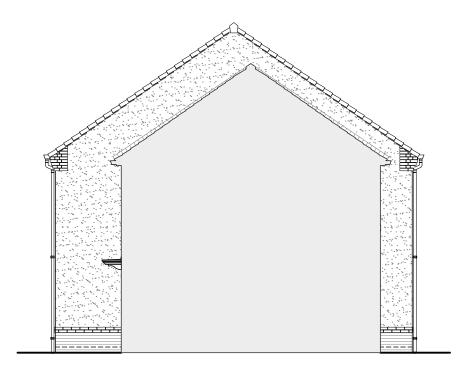

© Story Homes.
Story House, Lords Way, Kingmoor Business Park,
Carlisle, Cumbria. CA6 4SL
Tel 01228 404550
Fax 01228 404551

Ground Floor Layout

First Floor Layout

Left Elevation

Right Elevation

| Story |
|-------|

© Story Homes.
Story House, Lords Way, Kingmoor Business Park,
Carlisle, Cumbria. CA6 4SL
Tel 01228 404550
Fax 01228 404551

Left Elevation

Right Elevation

| Story |  |
|-------|--|
| HOMES |  |

PV Solar Panels Elevations indicate typical arrangement only - number of panels required and location / array to be plot specific. PV panels to be in-roof type