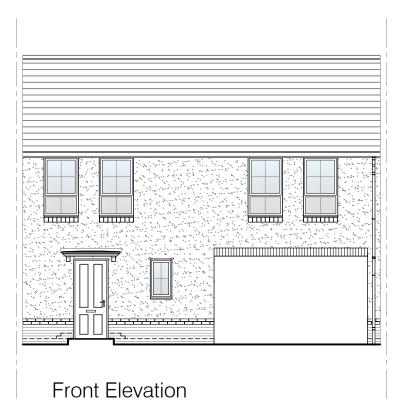

© Story Homes.
Story House, Lords Way, Kingmoor Business Park,
Carlisle, Cumbria. CA6 4SL
Tel 01228 404550
Fax 01228 404551

Ground Floor Layout

First Floor Layout

Left Elevation

Right Elevation

| Story |
|-------|

### The Blencathra

#### Planning Elevation 1/1

| 411            |                           |                           |
|----------------|---------------------------|---------------------------|
| AH             | SCALE                     | 1:100@A3                  |
| DRAWING NUMBER |                           | REVISION                  |
| BLC-PLE1/1     |                           | -                         |
| Notes          |                           | Date                      |
|                |                           |                           |
|                |                           | 1                         |
|                | DRAWING NUMBER BLC-PLE1/1 | DRAWING NUMBER BLC-PLE1/1 |