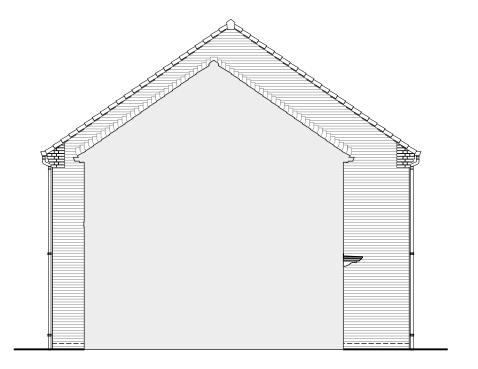

© Story Homes.
Story House, Lords Way, Kingmoor Business Park,
Carlisle, Cumbria. CA6 4SL
Tel 01228 404550
Fax 01228 404551

Ground Floor Layout

First Floor Layout

Left Elevation

Right Elevation

| Story |
|-------|

© Story Homes.
Story House, Lords Way, Kingmoor Business Park,
Carlisle, Cumbria. CA6 4SL
Tel 01228 404550
Fax 01228 404551

Left Elevation

Right Elevation

| Story |  |
|-------|--|
| HOMES |  |

PV Solar Panels Elevations indicate typical arrangement only - number of panels required and location / array to be plot specific. PV panels to be in-roof type

### The Blencathra

#### Planning Elevation 1/2

| DRAWN BY   | CM             | DATE  | 24.04.25 |
|------------|----------------|-------|----------|
| CHECKED BY | AH             | SCALE | 1:100@A3 |
| DWG PACK   | DRAWING NUMBER |       | REVISION |
| H/01       | BLC-PLE1/2     |       | -        |
| Revisions  | Notes          |       | Date     |
|            |                |       |          |
|            |                |       |          |