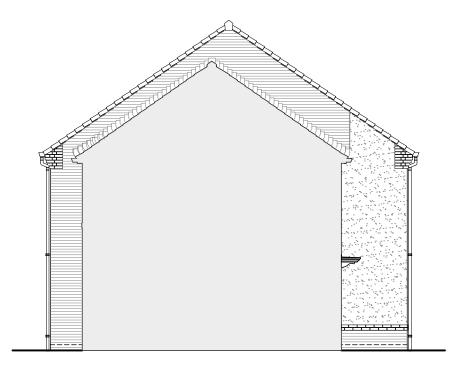

© Story Homes.
Story House, Lords Way, Kingmoor Business Park,
Carlisle, Cumbria. CA6 4SL
Tel 01228 404550
Fax 01228 404551

Ground Floor Layout

First Floor Layout

Left Elevation

Right Elevation

| Story |
|-------|

© Story Homes.
Story House, Lords Way, Kingmoor Business Park,
Carlisle, Cumbria. CA6 4SL
Tel 01228 404550
Fax 01228 404551

Left Elevation

Right Elevation

| Story |  |
|-------|--|
| HOMES |  |

PV Solar Panels Elevations indicate typical arrangement only - number of panels required and location / array to be plot specific. PV panels to be in-roof type

### The Blencathra

#### Planning Elevation 1/2

| DRAWN BY   | CM             | DATE  | 24.04.25 |
|------------|----------------|-------|----------|
| CHECKED BY | AH             | SCALE | 1:100@A3 |
| DWG PACK   | DRAWING NUMBER |       | REVISION |
| H/01       | BLC-PLE1/2     |       | -        |
| Revisions  | Notes          |       | Date     |
|            |                |       |          |
|            |                |       |          |