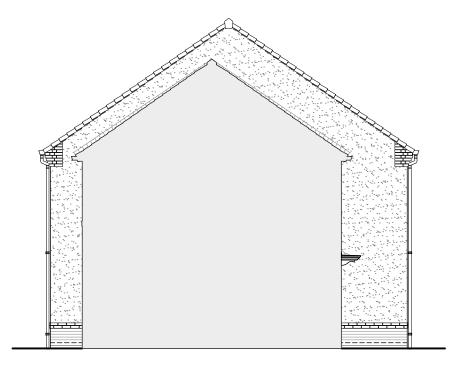

© Story Homes.
Story House, Lords Way, Kingmoor Business Park,
Carlisle, Cumbria. CA6 4SL
Tel 01228 404550
Fax 01228 404551

Ground Floor Layout

First Floor Layout

Left Elevation

Right Elevation

| Story |
|-------|

© Story Homes.
Story House, Lords Way, Kingmoor Business Park,
Carlisle, Cumbria. CA6 4SL
Tel 01228 404550
Fax 01228 404551

Left Elevation

Right Elevation

| Story |  |
|-------|--|
| HOMES |  |

PV Solar Panels Elevations indicate typical arrangement only - number of panels required and location / array to be plot specific. PV panels to be in-roof type