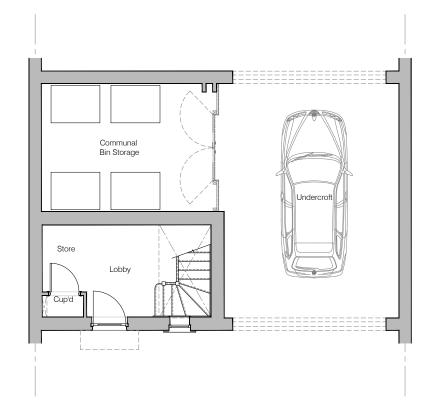

© Story Homes.
Story House, Lords Way, Kingmoor Business Park,
Carlisle, Cumbria. CA6 4SL
Tel 01228 404550
Fax 01228 404551

Ground Floor Layout

First Floor Layout

Left Elevation

Right Elevation

| Story |
|-------|