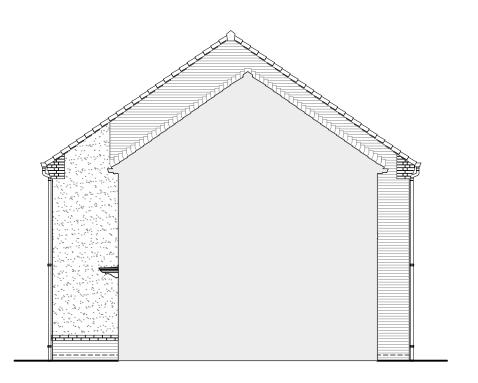

© Story Homes.
Story House, Lords Way, Kingmoor Business Park,
Carlisle, Cumbria. CA6 4SL
Tel 01228 404550
Fax 01228 404551

Ground Floor Layout

First Floor Layout

Left Elevation

Right Elevation

| Story |
|-------|

© Story Homes.
Story House, Lords Way, Kingmoor Business Park,
Carlisle, Cumbria. CA6 4SL
Tel 01228 404550
Fax 01228 404551

Left Elevation

Right Elevation

| Story |  |
|-------|--|
| HOMES |  |

PV Solar Panels Elevations indicate typical arrangement only - number of panels required and location / array to be plot specific. PV panels to be in-roof type

### The Blencathra

#### Planning Elevation 1/2

| DRAWN BY   | CM             | DATE  | 24.04.25 |
|------------|----------------|-------|----------|
| CHECKED BY | AH             | SCALE | 1:100@A3 |
| DWG PACK   | DRAWING NUMBER |       | REVISION |
| H/01       | BLC-PLE1/2     |       | -        |
| Revisions  | Notes          |       | Date     |
|            |                |       |          |
|            |                |       |          |