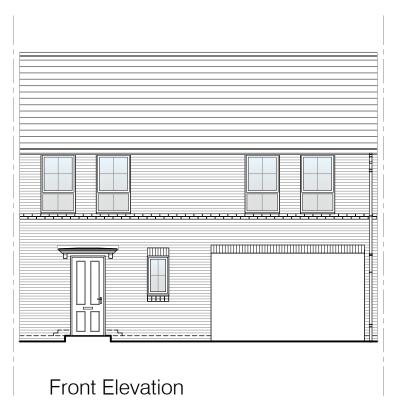

© Story Homes.
Story House, Lords Way, Kingmoor Business Park,
Carlisle, Cumbria. CA6 4SL
Tel 01228 404550
Fax 01228 404551

Ground Floor Layout

First Floor Layout

Left Elevation

Right Elevation

| Story |
|-------|

### The Blencathra

#### Planning Elevation 1/1

| 411            |                           |                           |
|----------------|---------------------------|---------------------------|
| AH             | SCALE                     | 1:100@A3                  |
| DRAWING NUMBER |                           | REVISION                  |
| BLC-PLE1/1     |                           | -                         |
| Notes          |                           | Date                      |
|                |                           |                           |
|                |                           | 1                         |
|                | DRAWING NUMBER BLC-PLE1/1 | DRAWING NUMBER BLC-PLE1/1 |