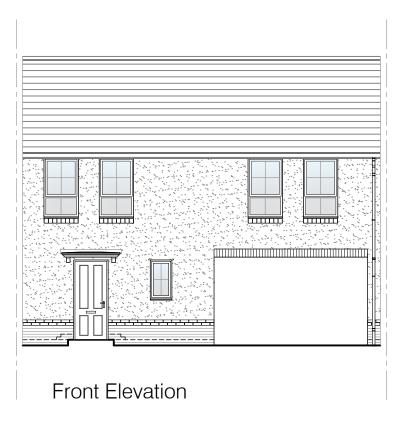

© Story Homes.
Story House, Lords Way, Kingmoor Business Park,
Carlisle, Cumbria. CA6 4SL
Tel 01228 404550
Fax 01228 404551

Ground Floor Layout

First Floor Layout

Left Elevation

Right Elevation

| Story |
|-------|

#### Planning Elevation 1/1

| 411            |                           |                           |
|----------------|---------------------------|---------------------------|
| AH             | SCALE                     | 1:100@A3                  |
| DRAWING NUMBER |                           | REVISION                  |
| BLC-PLE1/1     |                           | -                         |
| Notes          |                           | Date                      |
|                |                           |                           |
|                |                           | 1                         |
|                | DRAWING NUMBER BLC-PLE1/1 | DRAWING NUMBER BLC-PLE1/1 |