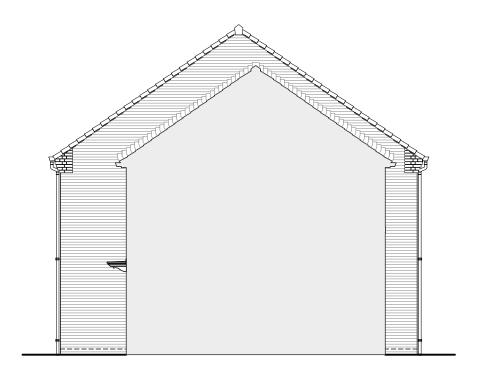

© Story Homes.
Story House, Lords Way, Kingmoor Business Park,
Carlisle, Cumbria. CA6 4SL
Tel 01228 404550
Fax 01228 404551

Ground Floor Layout

First Floor Layout

Left Elevation

Right Elevation

| Story |
|-------|

© Story Homes.
Story House, Lords Way, Kingmoor Business Park,
Carlisle, Cumbria. CA6 4SL
Tel 01228 404550
Fax 01228 404551

Left Elevation

Right Elevation

| Story |  |
|-------|--|
| HOMES |  |

PV Solar Panels Elevations indicate typical arrangement only - number of panels required and location / array to be plot specific. PV panels to be in-roof type

### The Blencathra

#### Planning Elevation 1/2

| DRAWN BY   | CM             | DATE  | 24.04.25 |
|------------|----------------|-------|----------|
| CHECKED BY | AH             | SCALE | 1:100@A3 |
| DWG PACK   | DRAWING NUMBER |       | REVISION |
| H/01       | BLC-PLE1/2     |       | -        |
| Revisions  | Notes          |       | Date     |
|            |                |       |          |
|            |                |       |          |