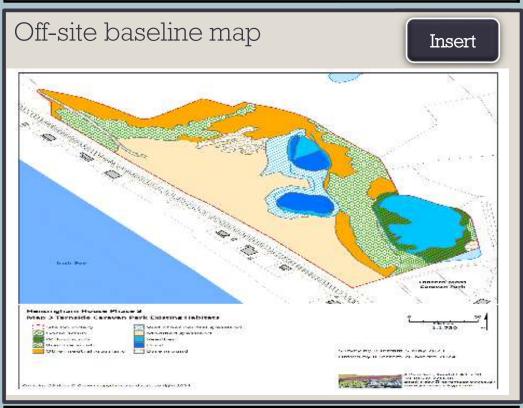

Insert

On-site baseline map reference number

Off-site baseline map reference number

3