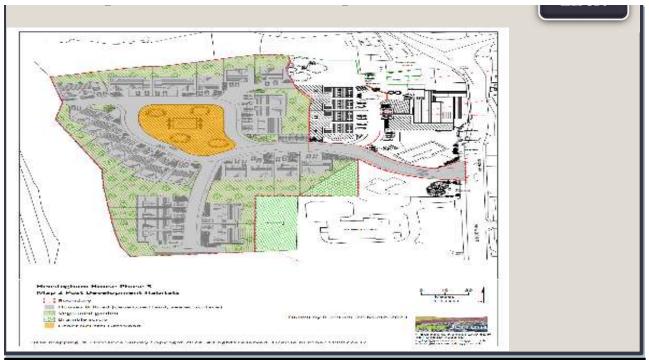

|      |        |
| No <b>√</b>                                     |      |        |
| Irreplaceable habitat site area (hectares):     | 0.00 |        |
| Irreplaceable habitat area off-site (hectares): | N/A  |        |
|                                                 |      |        |
| entions                                         |      |        |
| Attention required                              |      |        |
| put error/rules and principles not met          |      | Viev   |
| Use of this cell is not appropriate  Enter data |      |        |
| Automatic lookup                                |      |        |
| Result                                          |      | Reset  |
| On-site post intervention m                     | ıap  | Insert |



On-site post-intervention map reference number

2

## Off-site post intervention map

Insert



Off-site post-intervention reference number

4