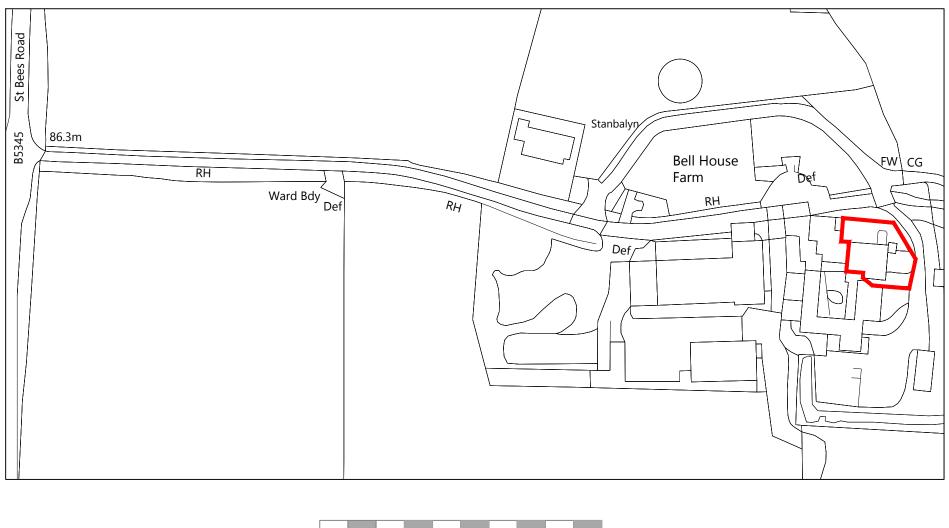

SEAN WILKINSON

1:1250

SCALE

CLIENT

BELL HOUSE
SANDWITH
CONSERVATORY MODIFICATIONS
SITE LOCATION PLAN

Mod.

| Drg.<br>No. | <b>A</b> 3 | WL | 004-001 |  |
|-------------|------------|----|---------|--|
|             |            |    |         |  |