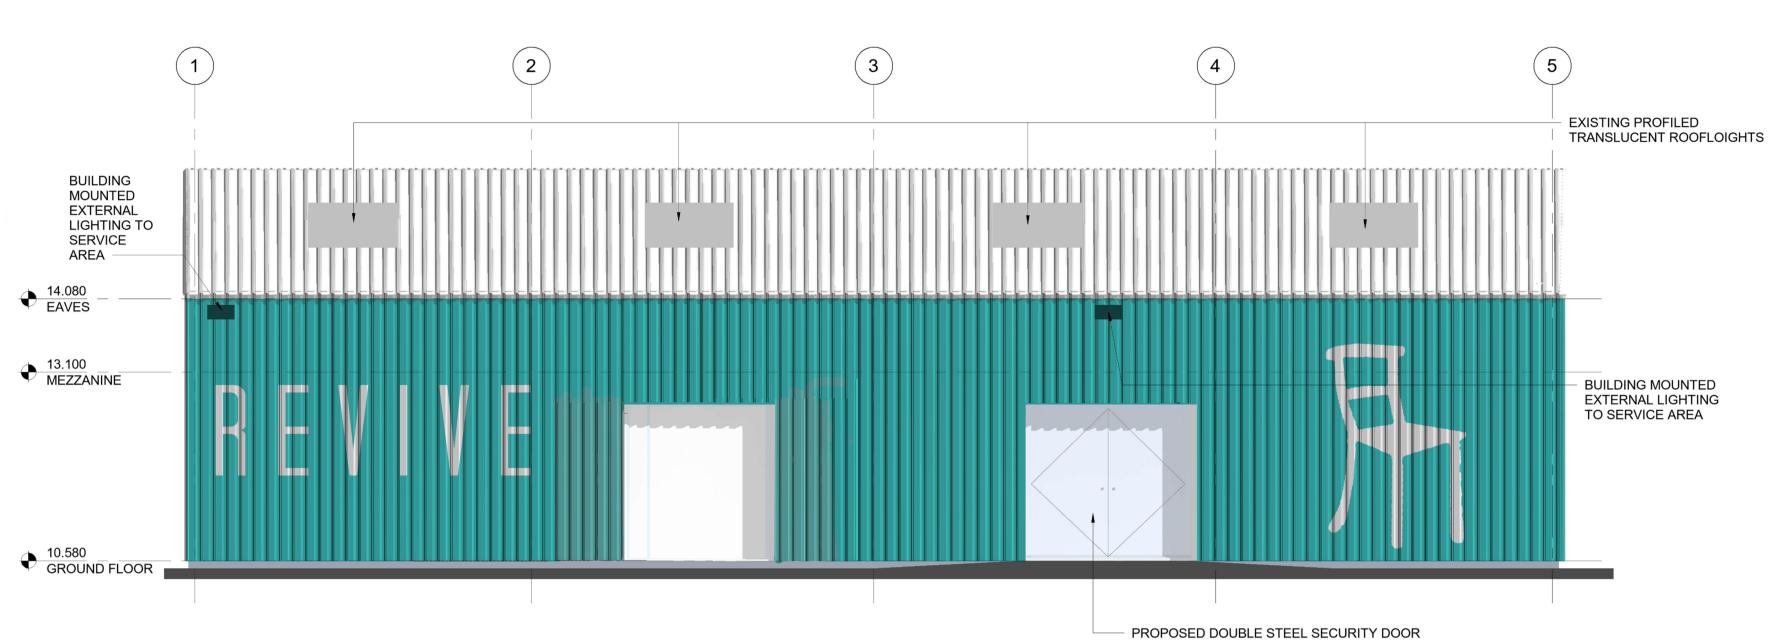

SOUTH ELEVATION - PROPOSED

Graphics applied to the elevations and glazing include letterhead text provided by the building end user and representational images of furniture, and may be subject to further design development