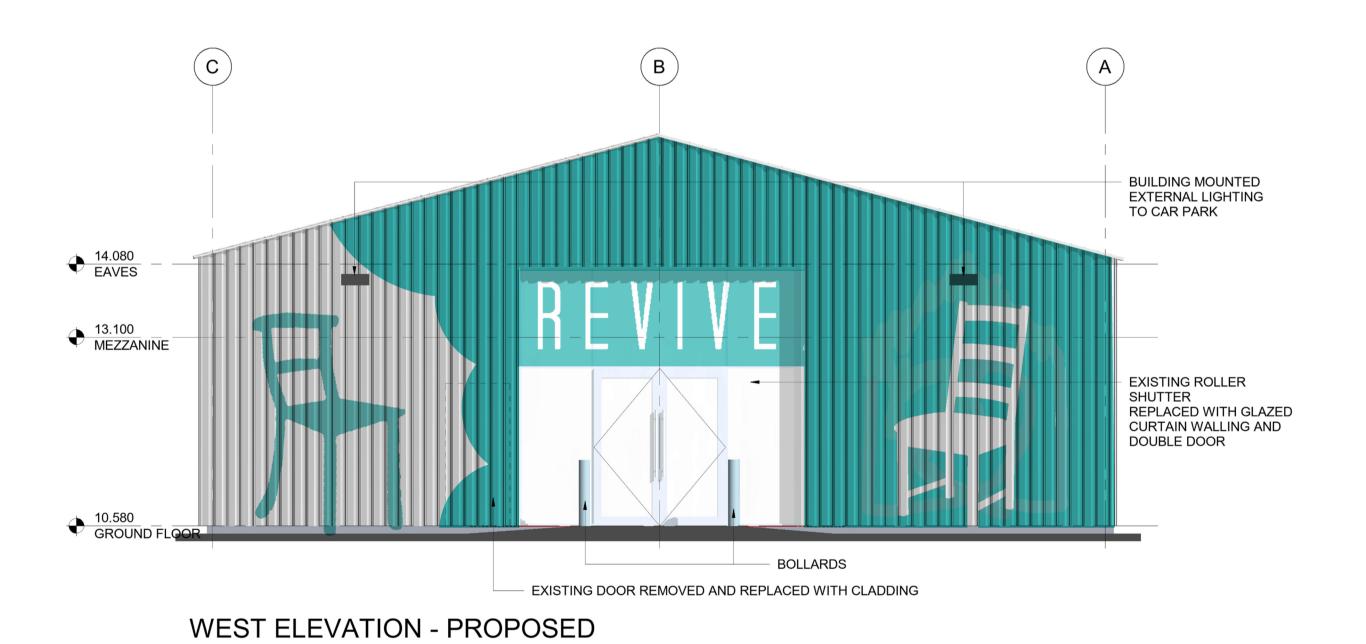

SOUTH ELEVATION - PROPOSED

Graphics applied to the elevations and glazing include letterhead text provided by the building end user and representational images of furniture, and may be subject to further design development