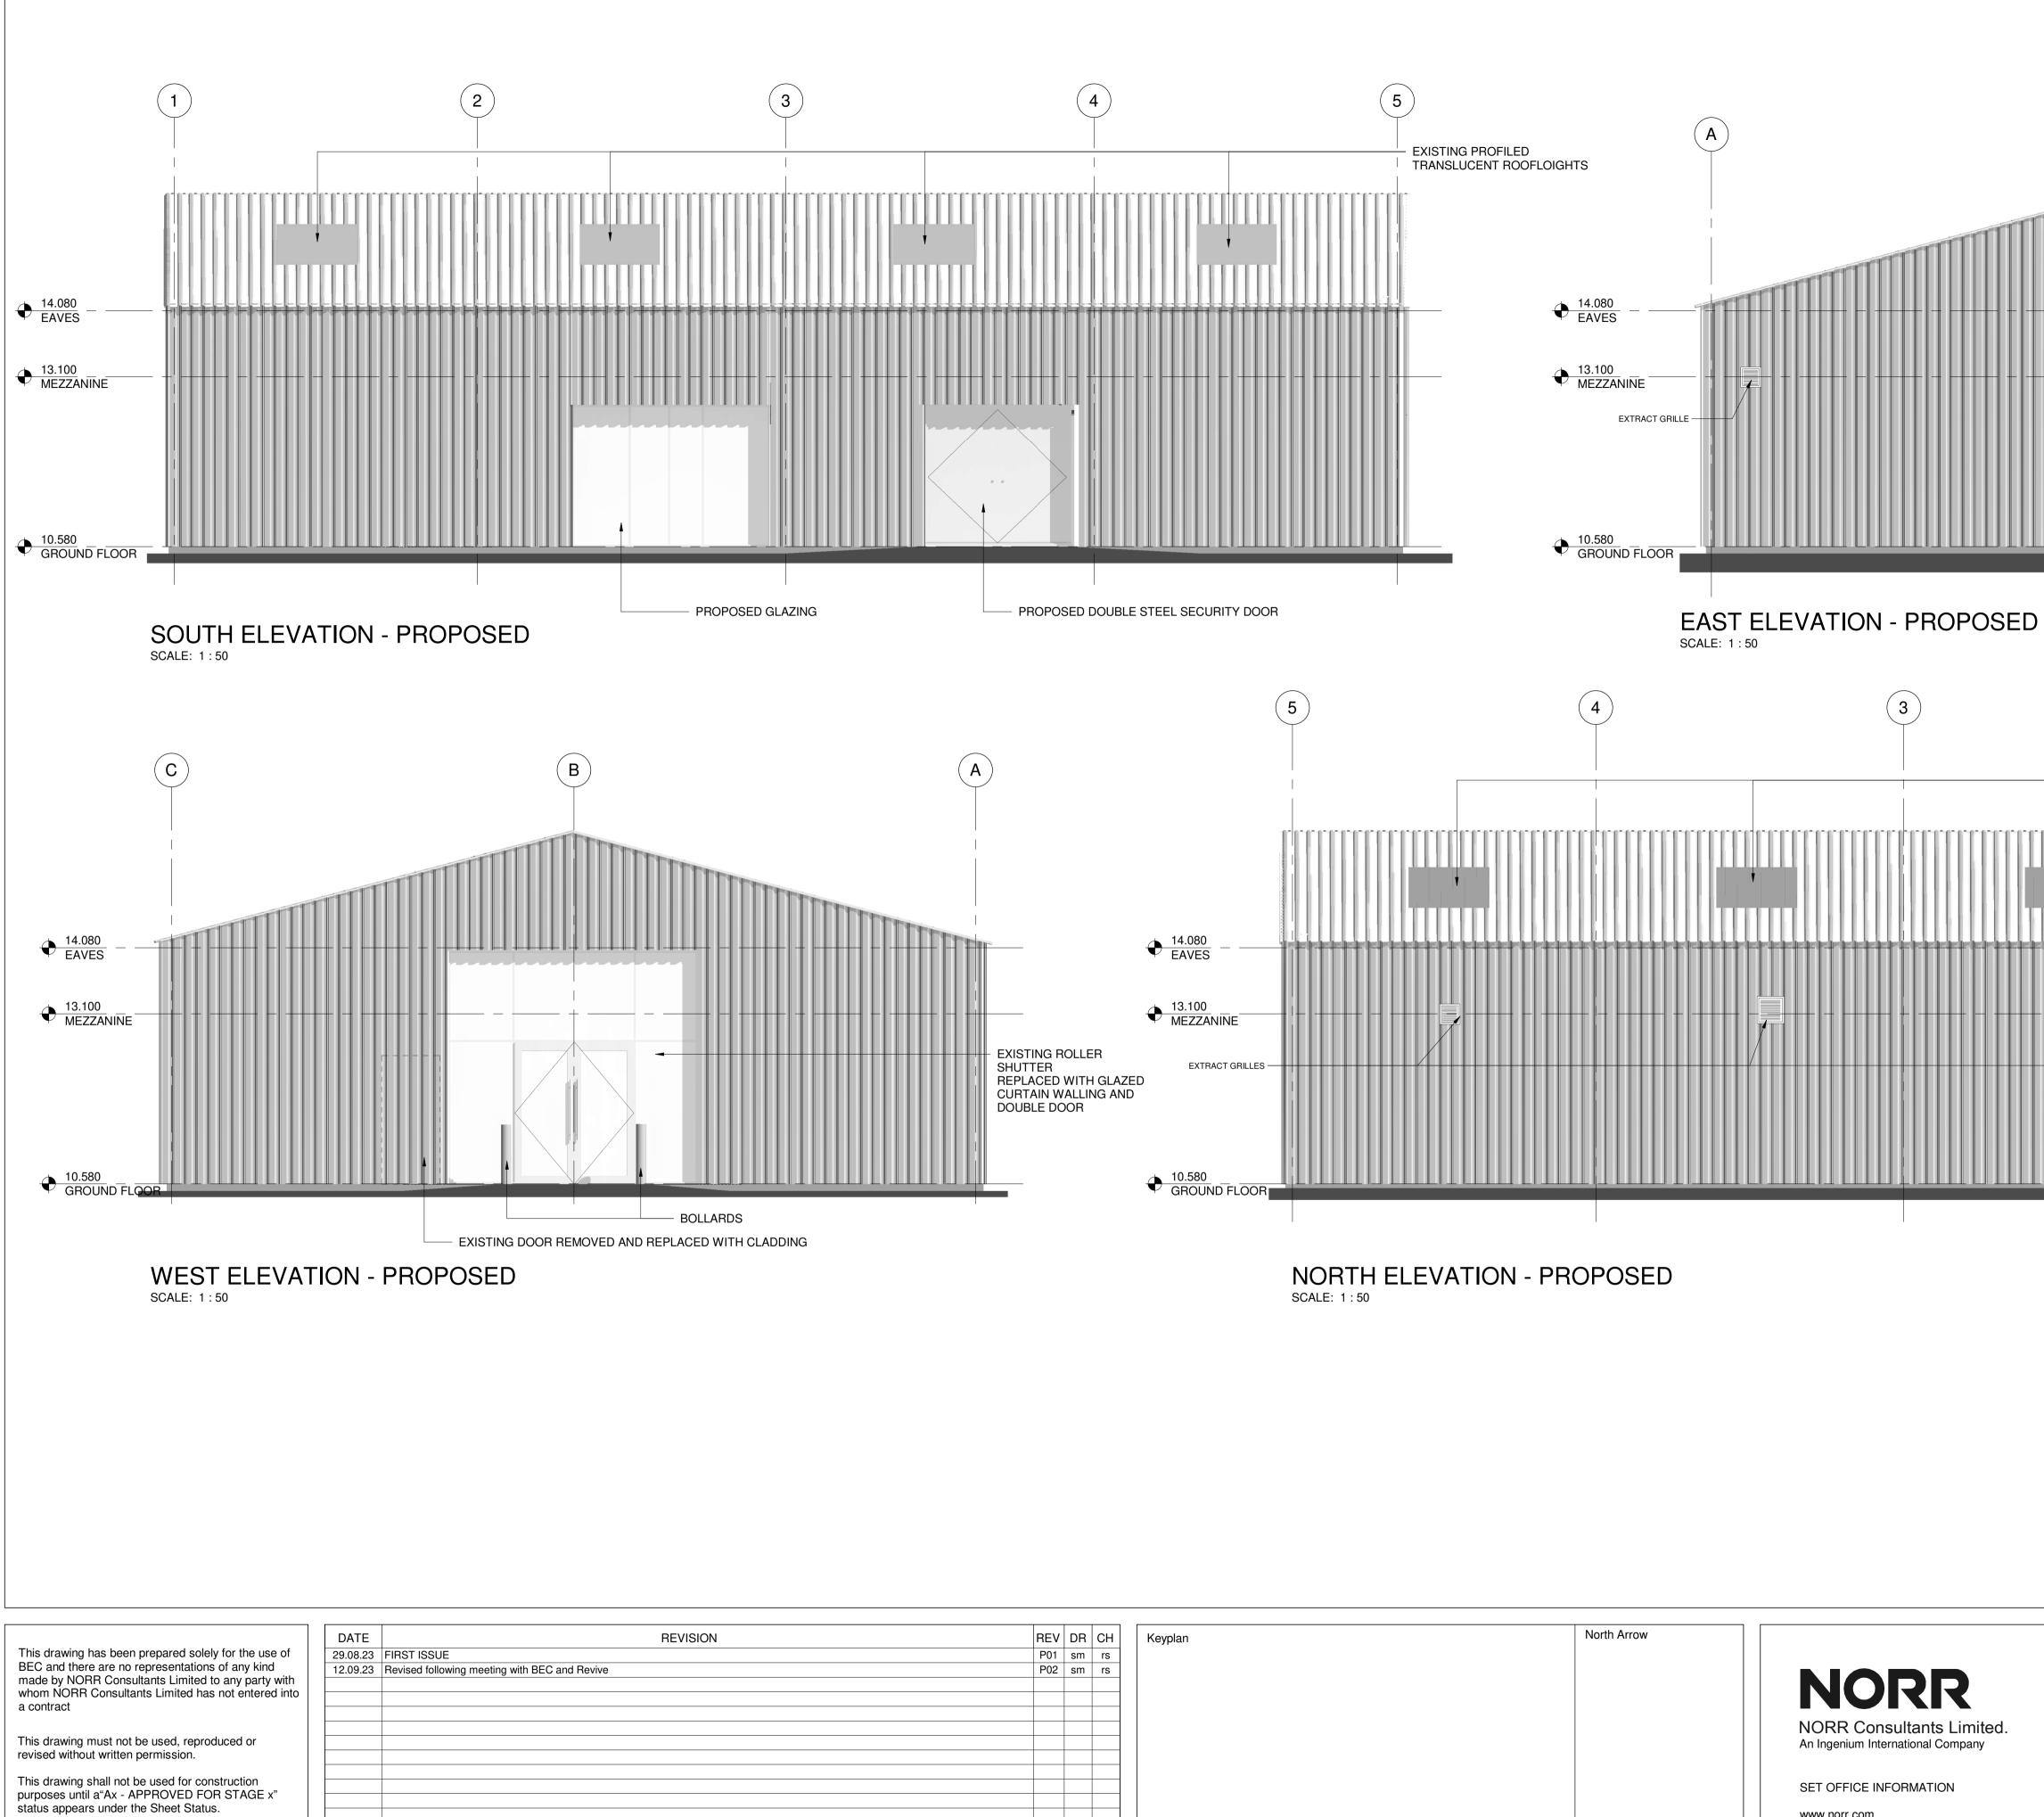

| В                                                     | C                                                                            |  |  |
|-------------------------------------------------------|------------------------------------------------------------------------------|--|--|
|                                                       |                                                                              |  |  |
|                                                       | 1<br>EXISTING PROFILED<br>TRANSLUCENT<br>ROOFLIGHTS                          |  |  |
| Project<br>BEC                                        | Drawing Title<br>GA ELEVATIONS - PROPOSED                                    |  |  |
| Project<br>BEC REVIVE                                 | Sheet Status                                                                 |  |  |
| Checked Date 29.08.2<br>RS 29.08.2<br>Scale 1:50 @ A1 | 23 Project No.<br>IANC 23-0078<br>Drawing No.<br>BECRV-NOR-ZZ-DR-A-00102 P02 |  |  |