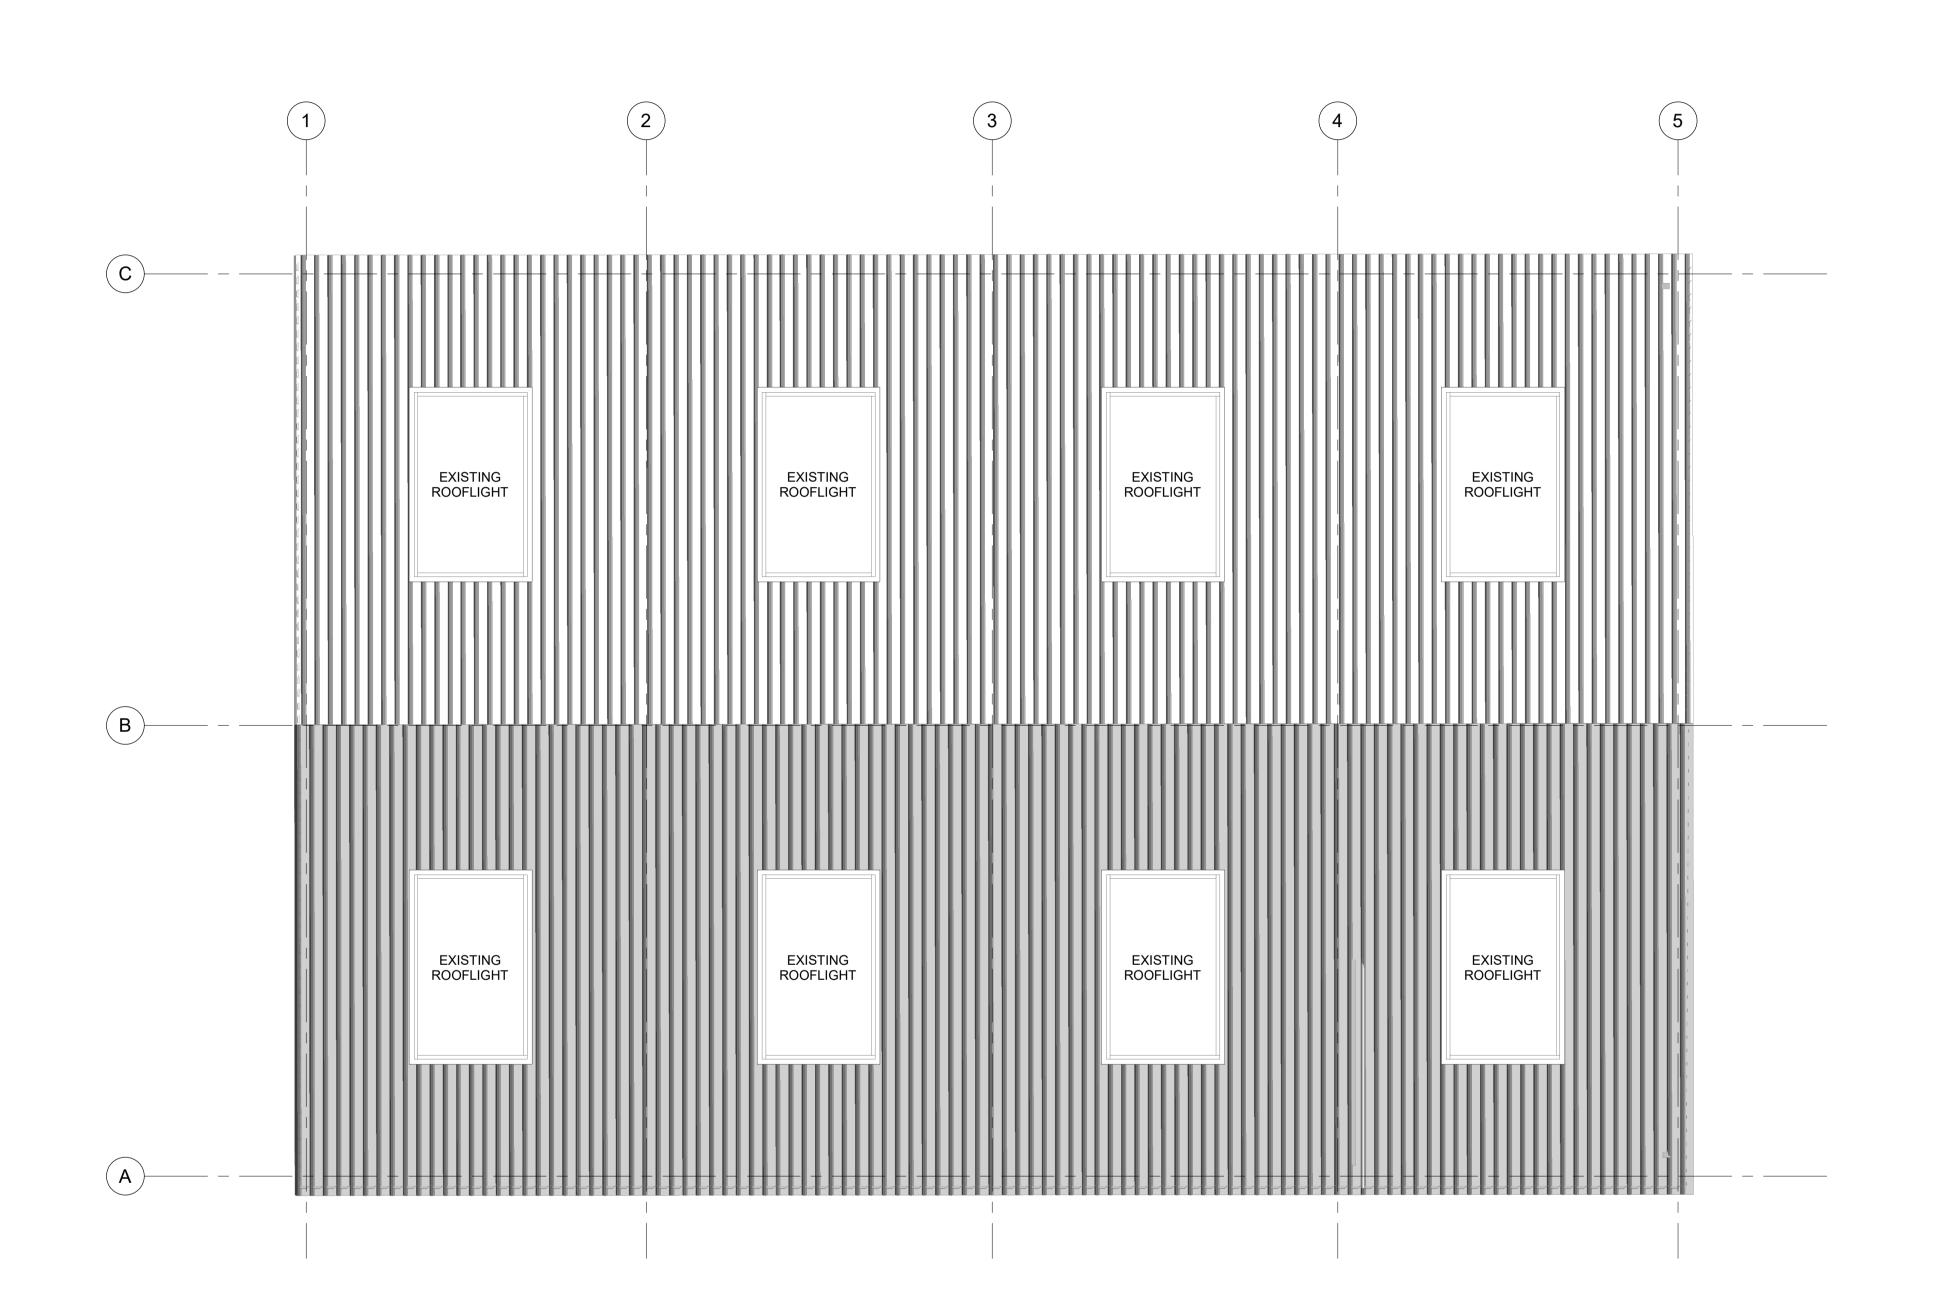

ROOF PROPOSED SCALE: 1:50

| DATE     | REVISION    | REV | DR | c |
|----------|-------------|-----|----|---|
| 26.09.23 | FIRST ISSUE | P01 | MD | S |
|          |             |     |    |   |
|          |             |     |    |   |
|          |             |     |    |   |
|          |             |     |    |   |
|          |             |     |    |   |
|          |             |     |    |   |
|          |             |     |    |   |
|          |             |     |    |   |
|          |             |     |    |   |
|          |             |     |    |   |
|          |             |     |    |   |
|          |             |     |    |   |
|          |             |     |    |   |
|          |             |     |    |   |
|          |             |     |    |   |