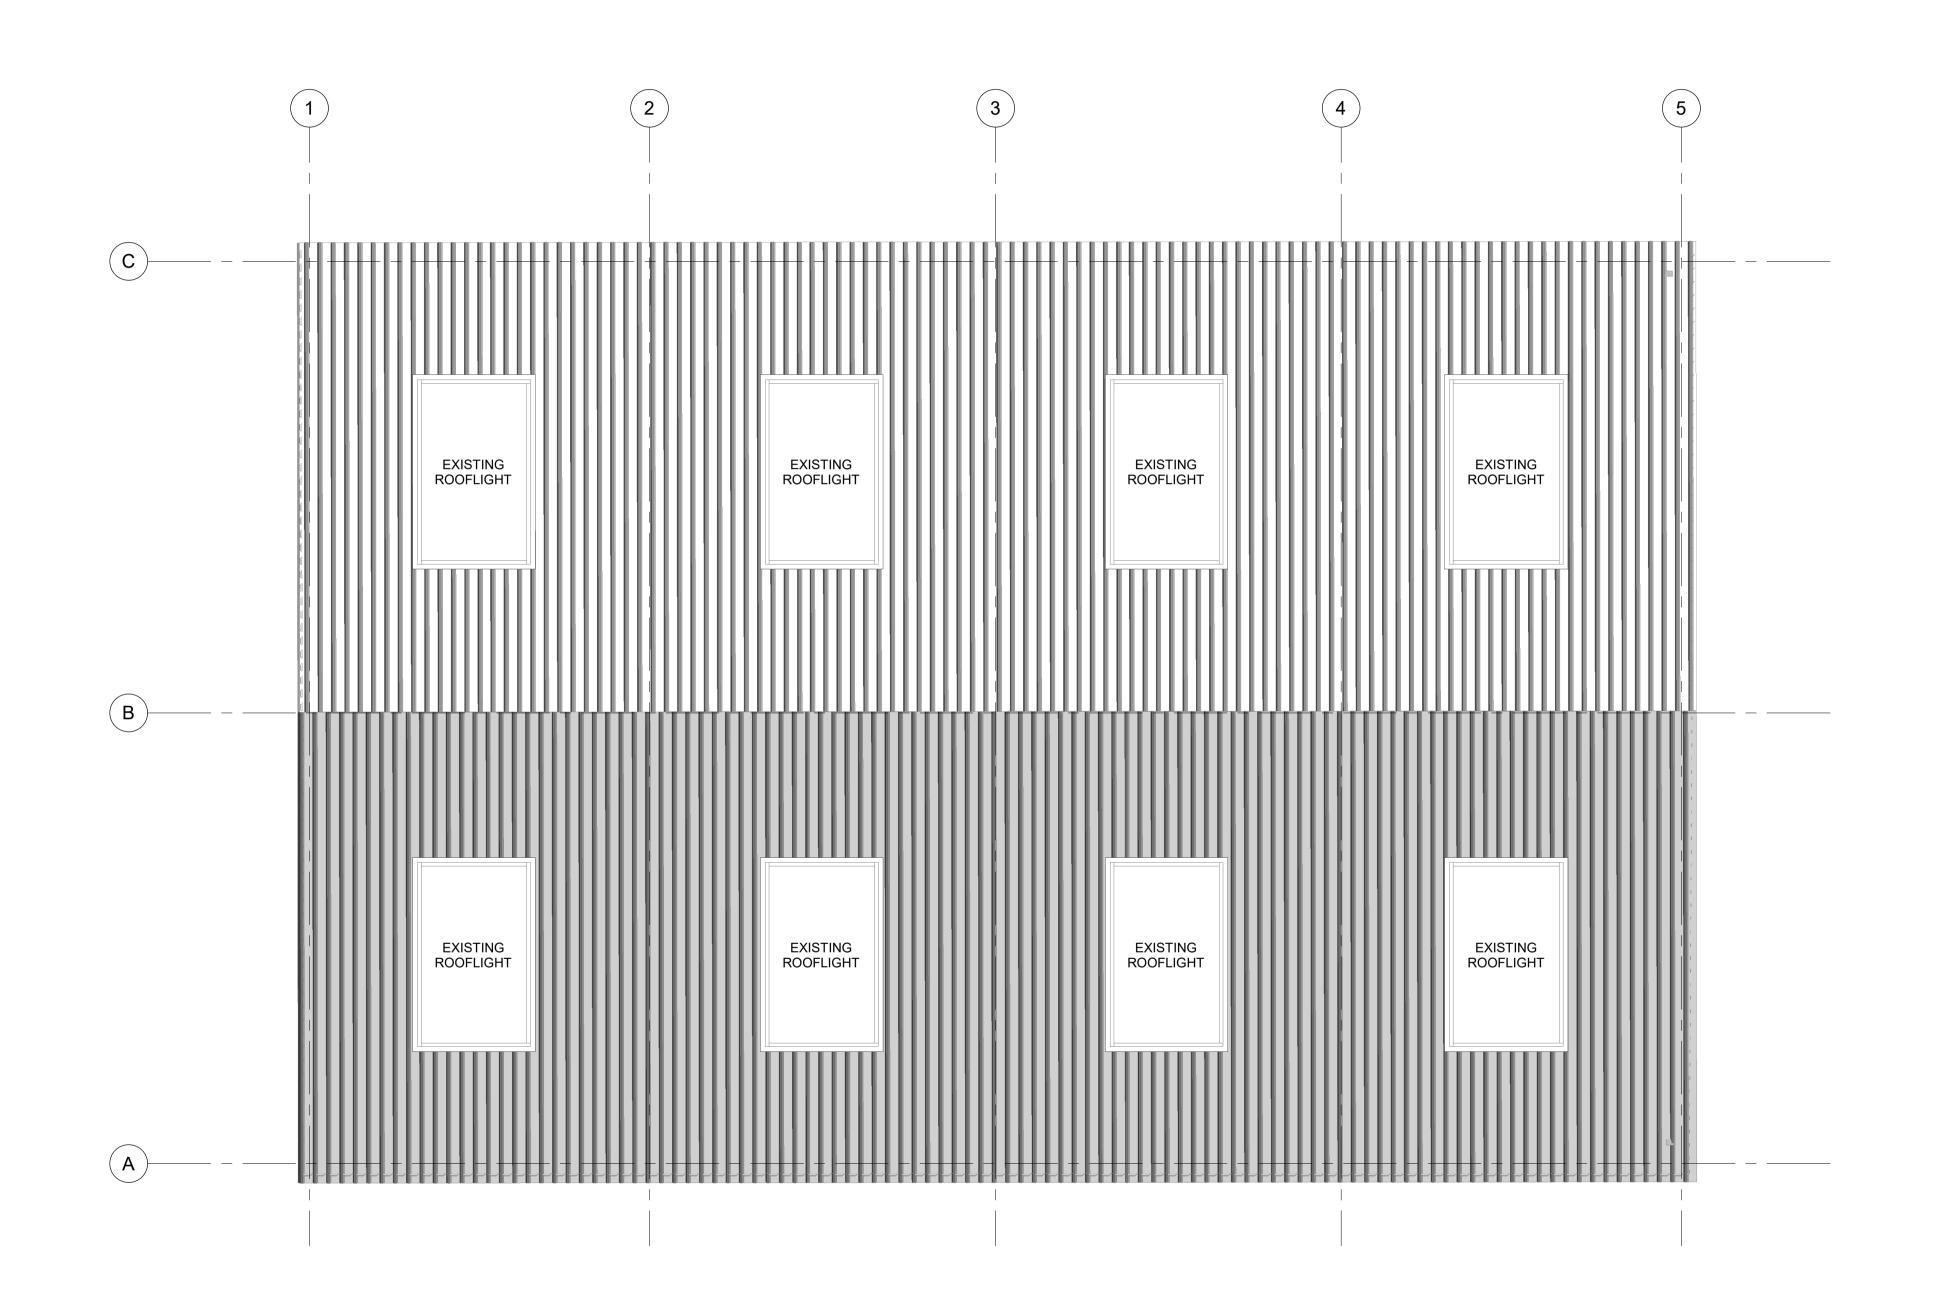

**ROOF EXISTING** 

SCALE: 1:50

|  | DATE     | REVISION    | REV | DR | СН |
|--|----------|-------------|-----|----|----|
|  | 26.09.23 | FIRST ISSUE | P01 | MD | SM |
|  |          |             |     |    |    |
|  |          |             |     |    |    |
|  |          |             |     |    |    |
|  |          |             |     |    |    |
|  |          |             |     |    |    |
|  |          |             |     |    |    |
|  |          |             |     |    |    |
|  |          |             |     |    |    |
|  |          |             |     |    |    |
|  |          |             |     |    |    |
|  |          |             |     |    |    |
|  |          |             |     |    |    |
|  |          |             |     |    |    |
|  |          |             |     |    |    |
|  |          |             |     |    |    |

Client BEC

BÉC REVIVE

Drawing Title

GA PLAN - ROOF EXISTING

Sheet Status S3 - FOR REVIEW

> Project No. IANC 23-0078

Drawing No.

BECRV-NOR- RF-DR-A-27001