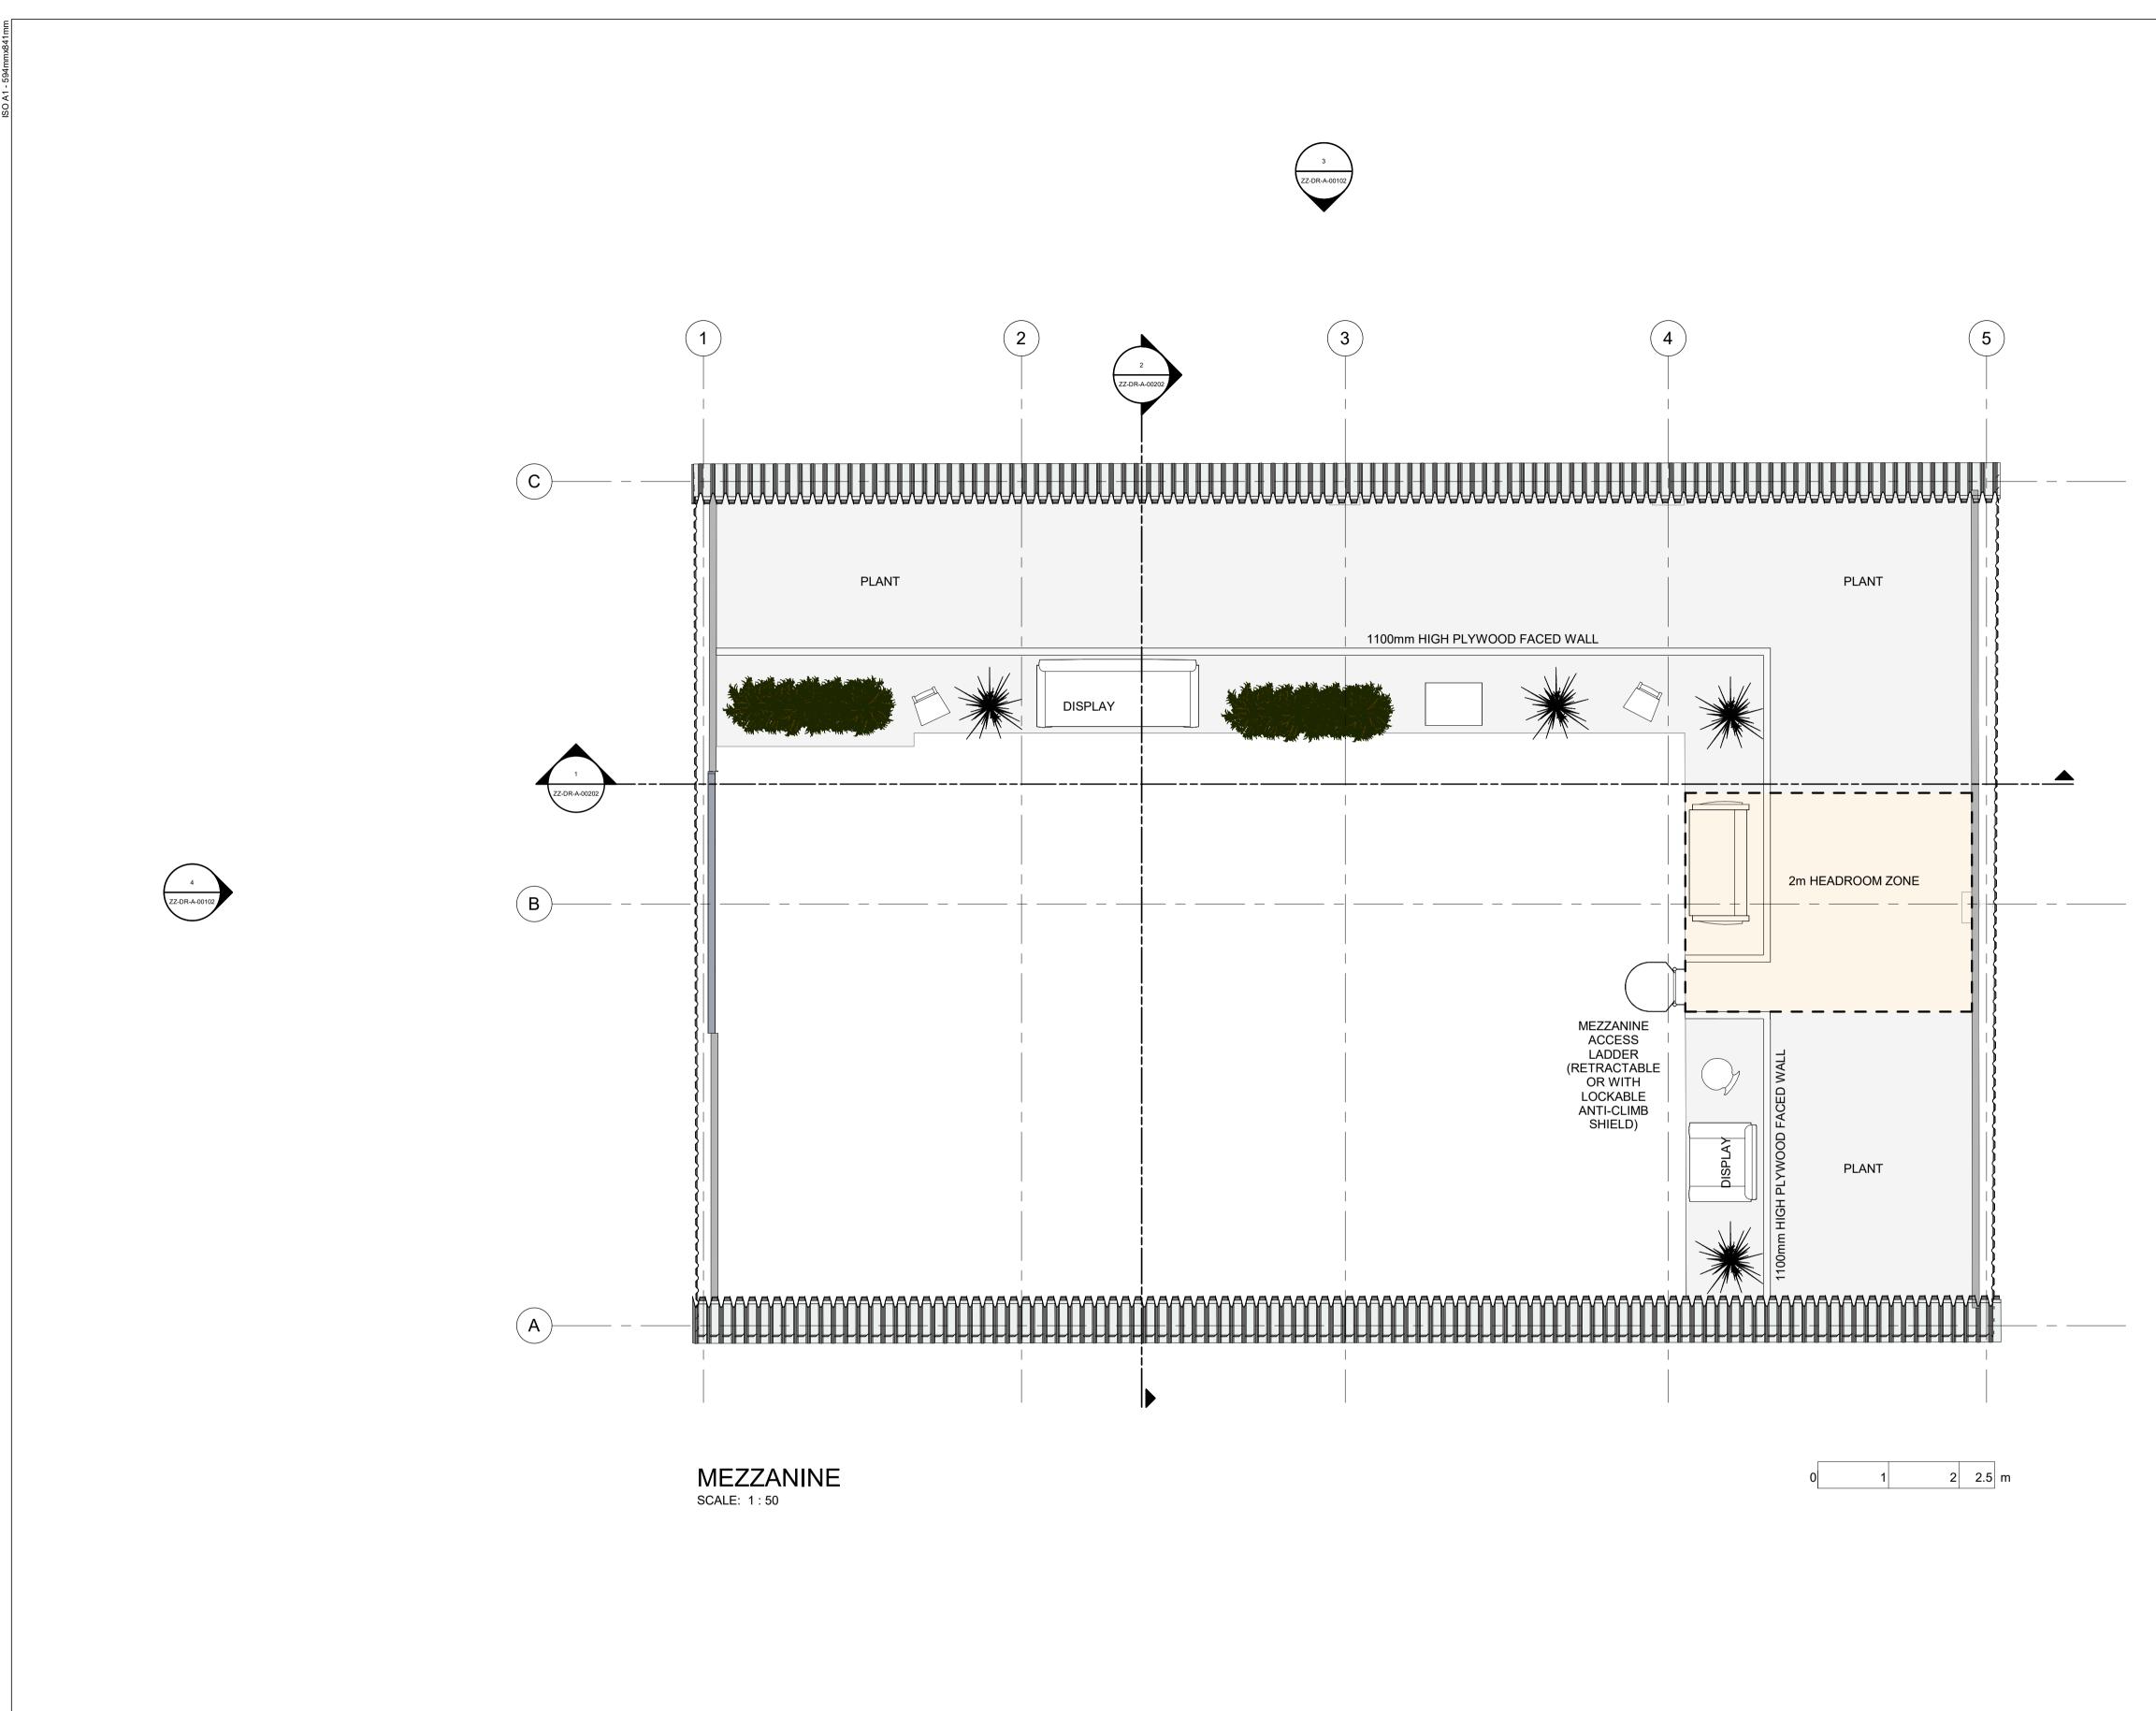

Constructors must only work to figured dimensions which are to be checked on site. Do not scale from hard copy drawings.

Keyplan

3/2

Percy House, 8th Floor Percy Street, Newcastle NE1 4PW England, UK norr.com

| Drawn                      | Date      |      |  |  |  |
|----------------------------|-----------|------|--|--|--|
| SM                         | 12.09.23  |      |  |  |  |
| Checked                    | Date      |      |  |  |  |
| RS                         | 13.09.23  |      |  |  |  |
|                            | 13.09.23  |      |  |  |  |
| Scale<br>1 : 50 @ A1       |           |      |  |  |  |
| Client                     |           |      |  |  |  |
| BEC                        |           |      |  |  |  |
| DEO                        |           |      |  |  |  |
|                            |           |      |  |  |  |
|                            |           |      |  |  |  |
|                            |           |      |  |  |  |
| Project                    |           |      |  |  |  |
| BEC REVIVE                 |           |      |  |  |  |
|                            |           |      |  |  |  |
|                            |           |      |  |  |  |
|                            |           |      |  |  |  |
| <b>D 1 T</b> <sup>11</sup> |           |      |  |  |  |
| Drawing Title              |           |      |  |  |  |
| FLOOR PLAN - ME            | ZZANINE   |      |  |  |  |
|                            |           |      |  |  |  |
|                            |           |      |  |  |  |
|                            |           |      |  |  |  |
|                            |           |      |  |  |  |
|                            |           |      |  |  |  |
|                            |           |      |  |  |  |
| Sheet Status               |           |      |  |  |  |
| SET STATUS                 |           |      |  |  |  |
|                            |           |      |  |  |  |
| Project No.                |           |      |  |  |  |
| IANC 23-0078               |           |      |  |  |  |
| Drawing No.                |           | Rev. |  |  |  |
| BECRV-NOR-ZZ-D             | R-A-00012 | P01  |  |  |  |
|                            |           | _    |  |  |  |