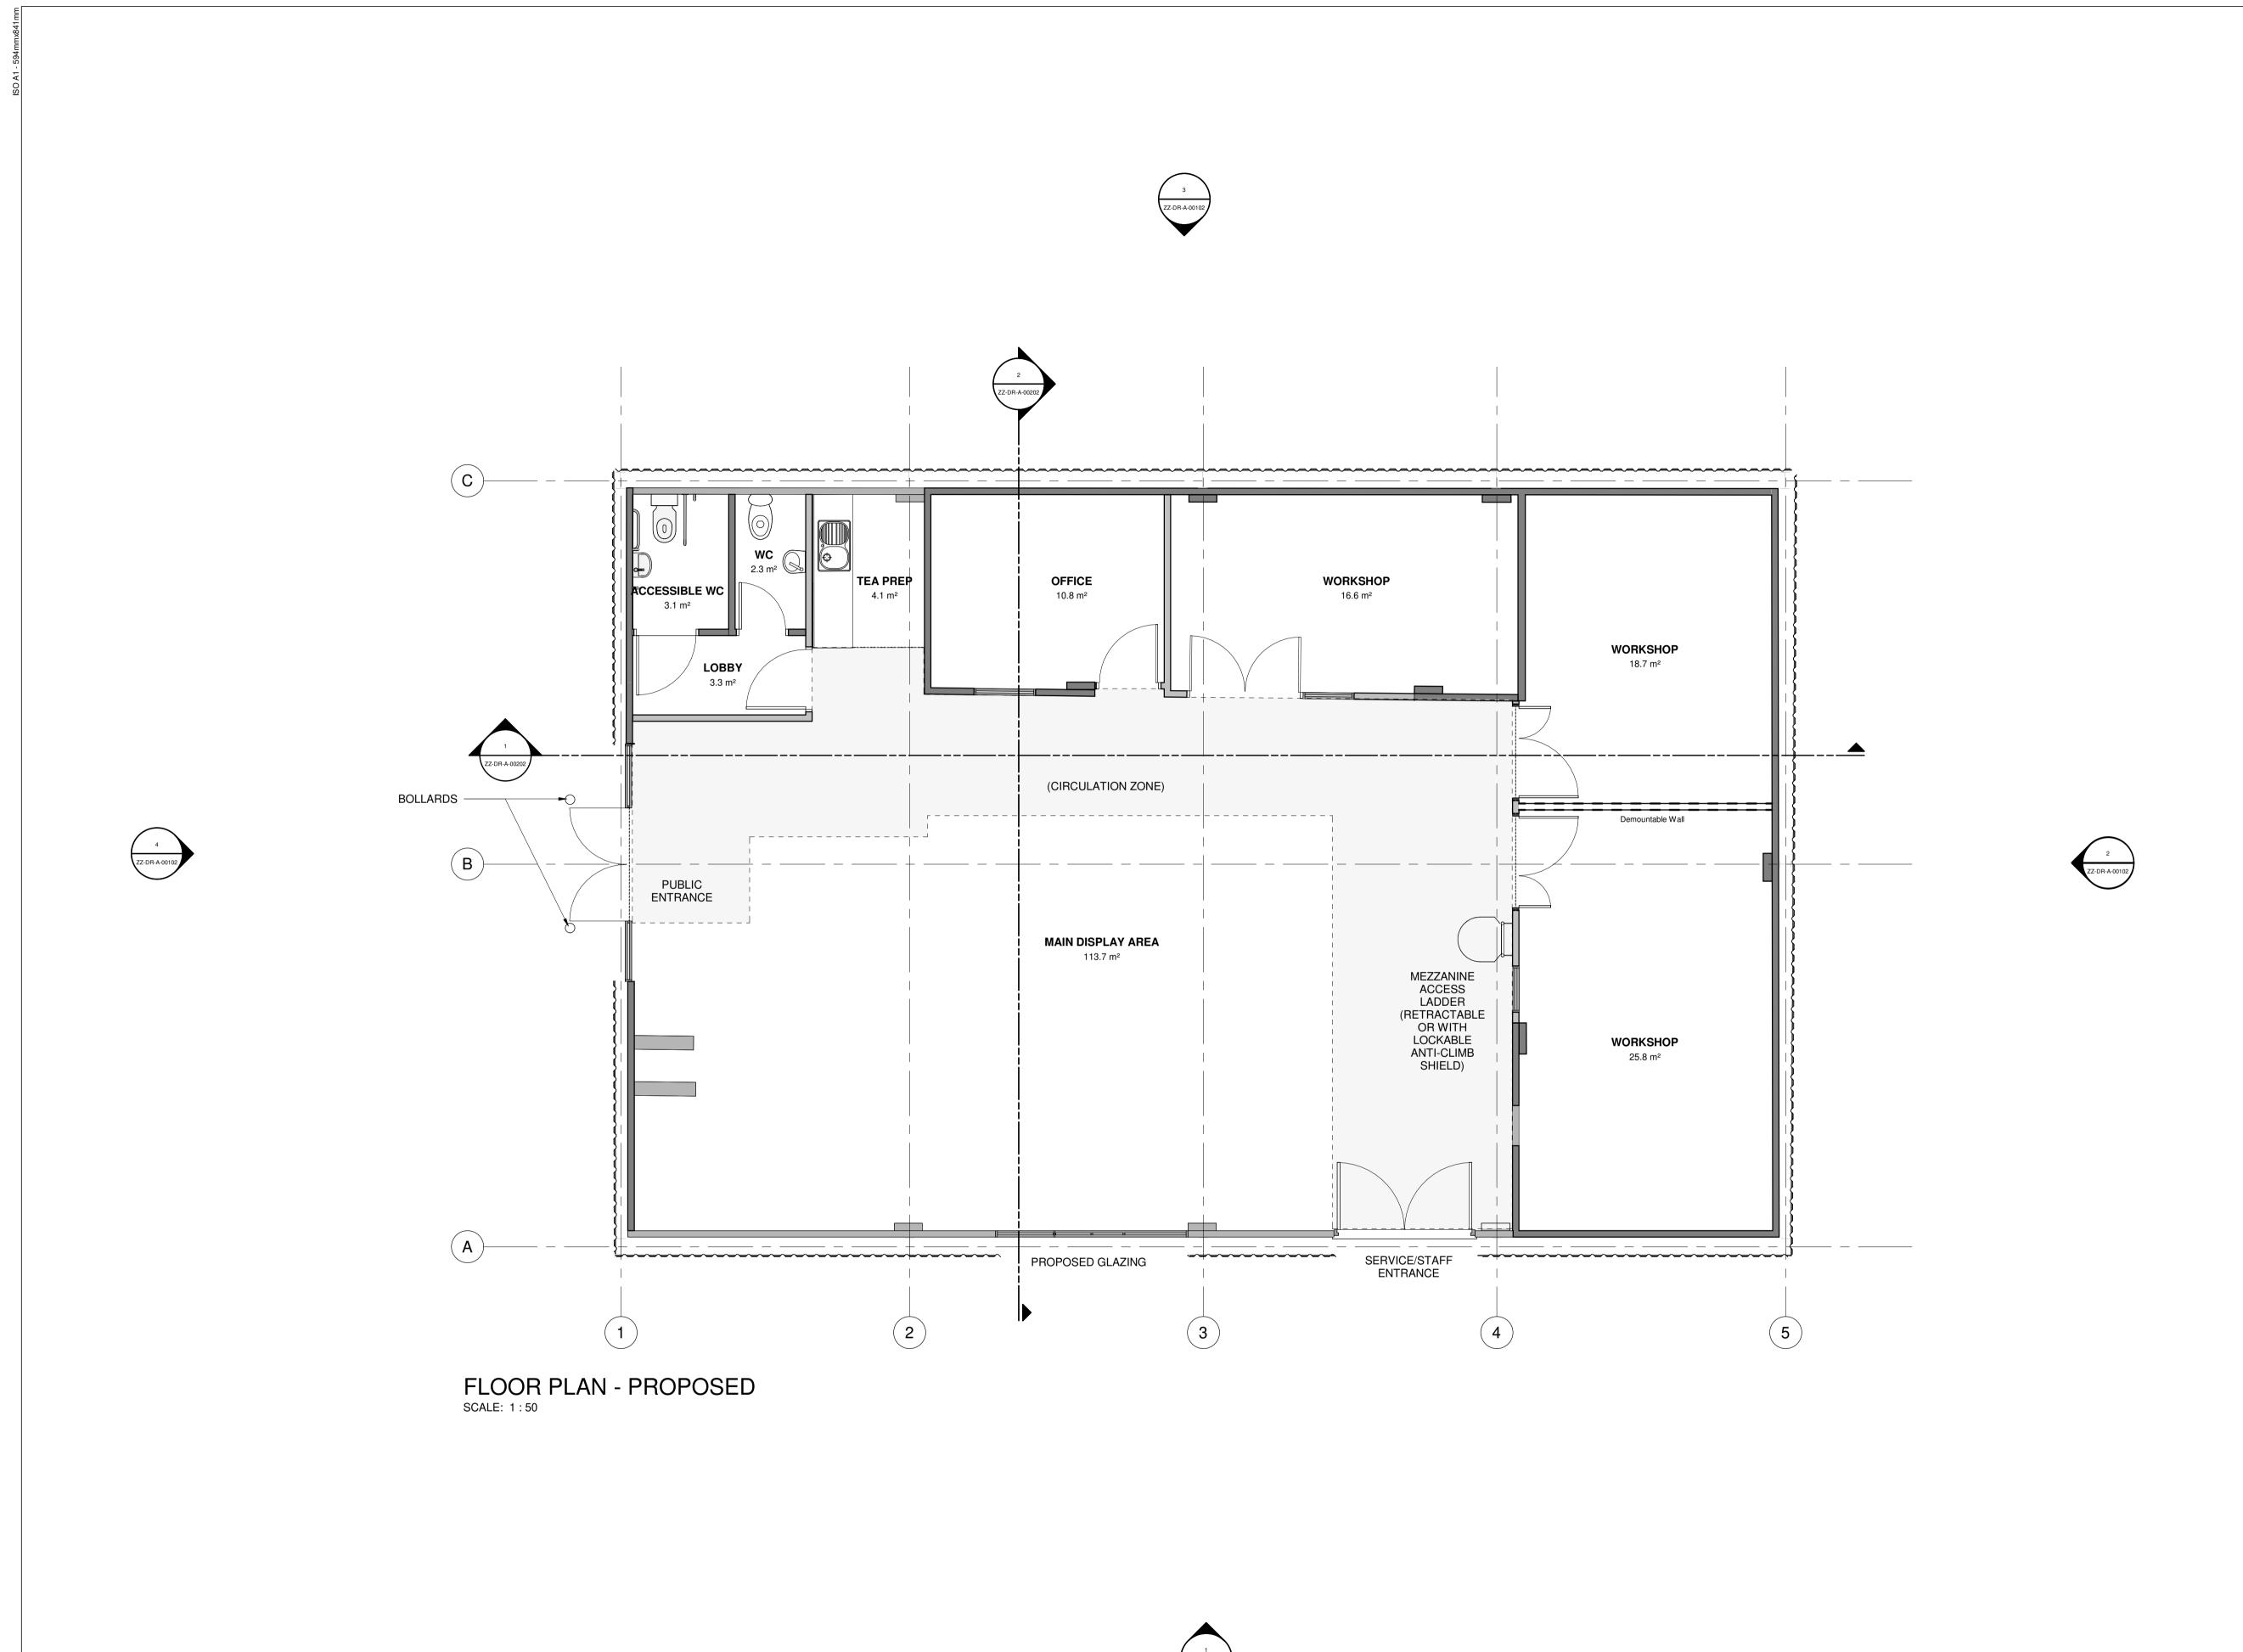

1 : 50 @ A1

BÉC REVIVE

Drawing Title

FLOOR PLAN - PROPOSED

Sheet Status S3 - FOR REVIEW

Project No. IANC 23-0078

Drawing No. BECRV-NOR-00-DR-A-00011