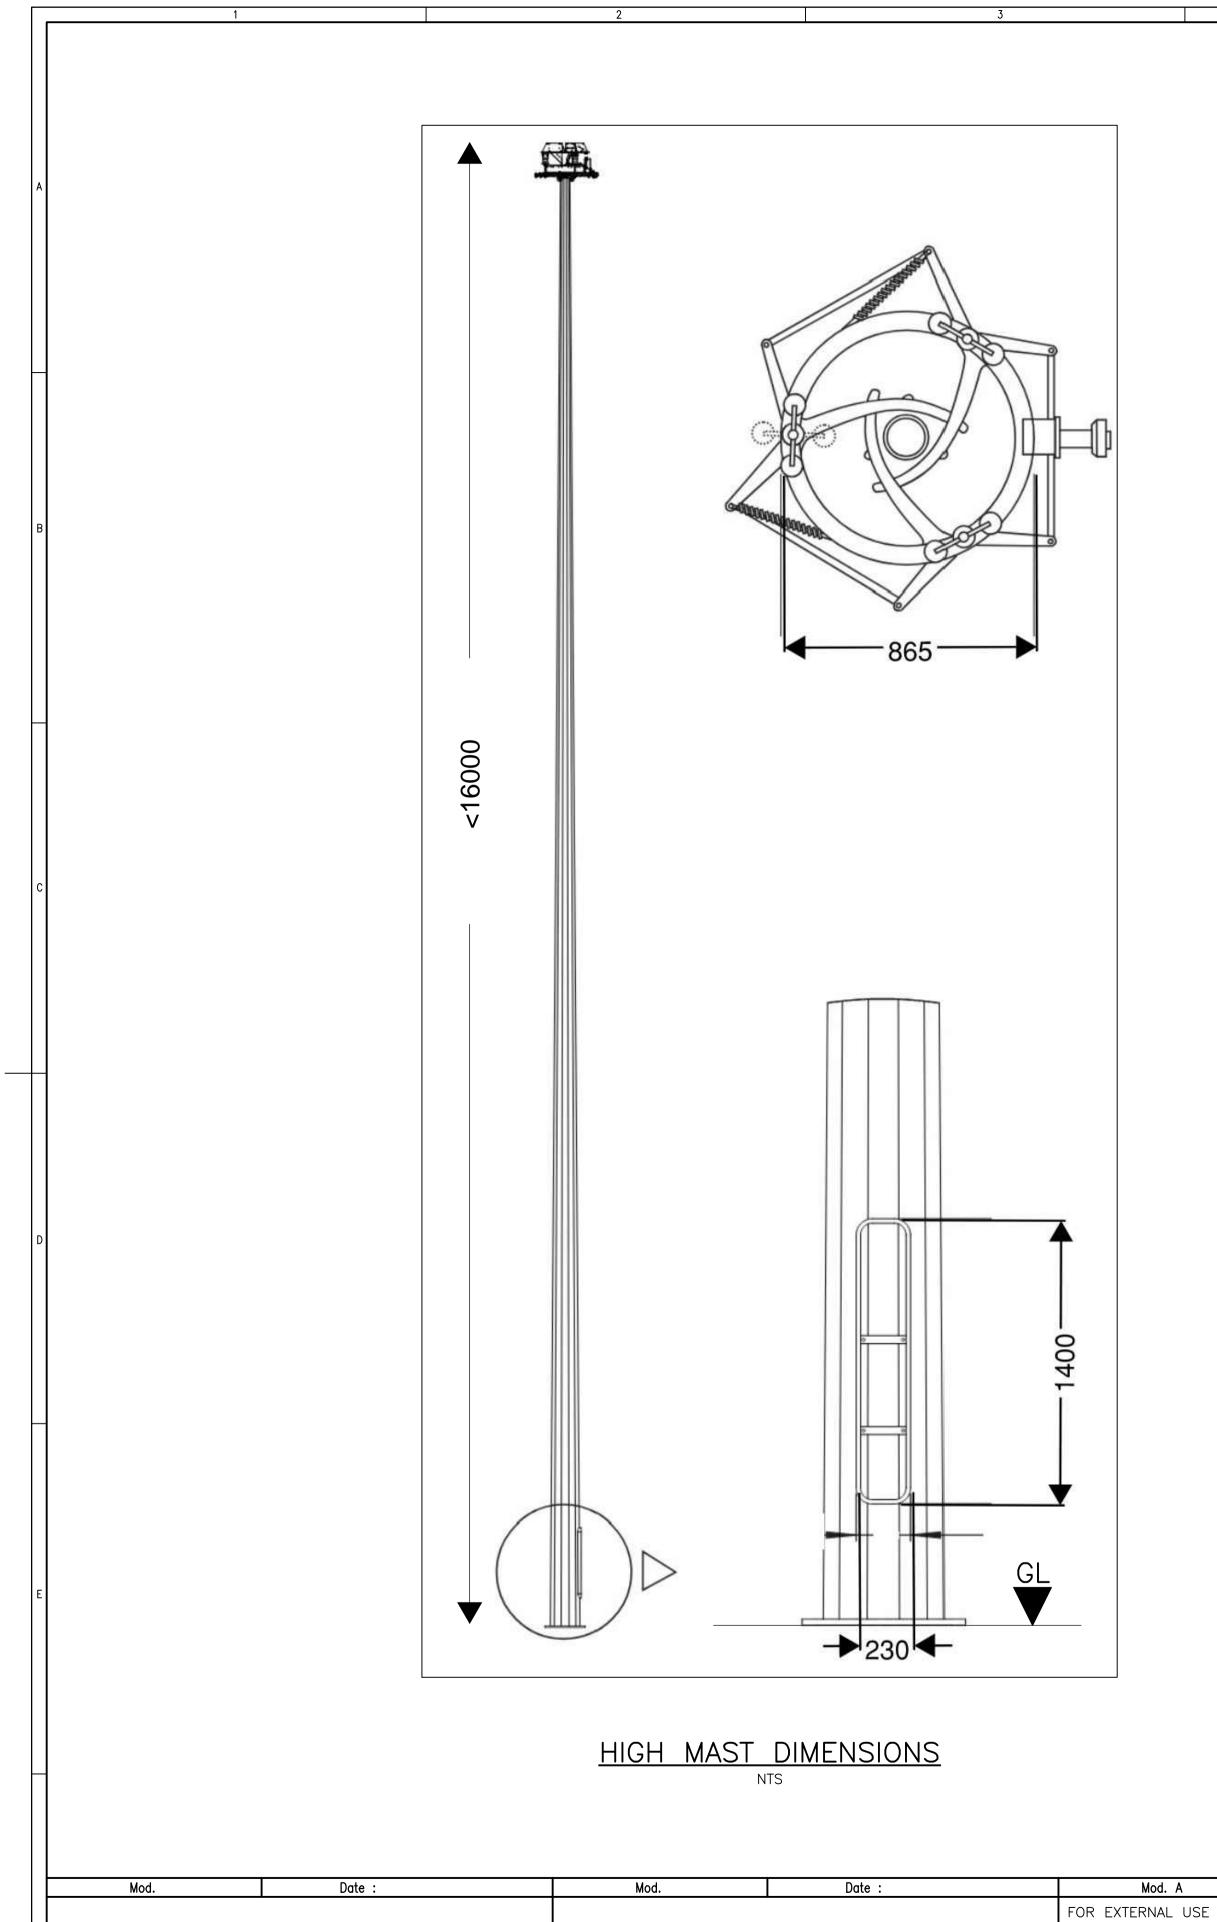

HIGH MAST IMAGE

**Sellafield Ltd** MAIN GATE BUS LANE WORKS Building No. PLANNING APPLICATION Site/Location Hinton House, Birchwood Park Avenue Risley, Warrington WA3 6GR Copyright NDA 2023. This document contains proprietary information for use in association with the Sellafield M&O contract. Permission to copy, or use the information for any other purpose, should be sought from the Intellectual Property Manager, Sellafield Ltd. HIGH MAST LIGHTING COLUMN Department Discipline/Type Clients Drg. No. System No. Designer Mod. Clients Proj. No. Plant Area BE 3154639 Scale Checked Approved Drawn Checked Approved Drawn Checked Plant Title Approved Contract No. Name Name Name Security Class Drawing/CM Category Plant Item No. Signature Signature Signature