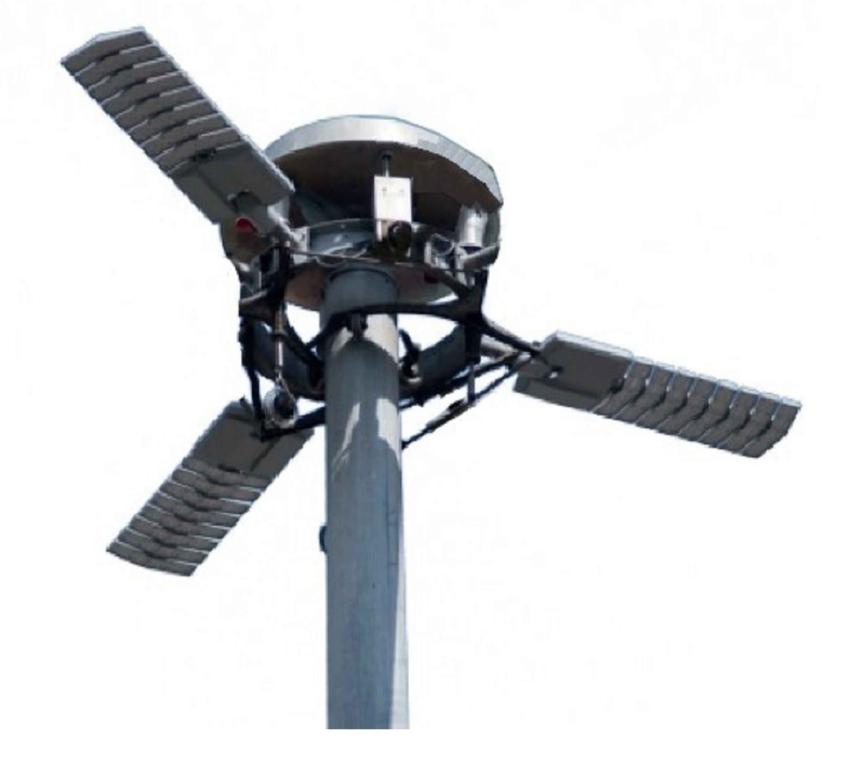

HIGH MAST IMAGE

**Sellafield Ltd** MAIN GATE BUS LANE WORKS Building No. PLANNING APPLICATION Site/Location Hinton House, Birchwood Park Avenue Risley, Warrington WA3 6GR Copyright NDA 2023. This document contains proprietary information for use in association with the Sellafield M&O contract. Permission to copy, or use the information for any other purpose, should be sought from the Intellectual Property Manager, Sellafield Ltd. HIGH MAST LIGHTING COLUMN Department Discipline/Type Clients Drg. No. System No. Designer Mod. Clients Proj. No. Plant Area BE 3154639 Scale Checked Approved Drawn Checked Approved Drawn Checked Plant Title Approved Contract No. Name Name Name Security Class Drawing/CM Category Plant Item No. Signature Signature Signature