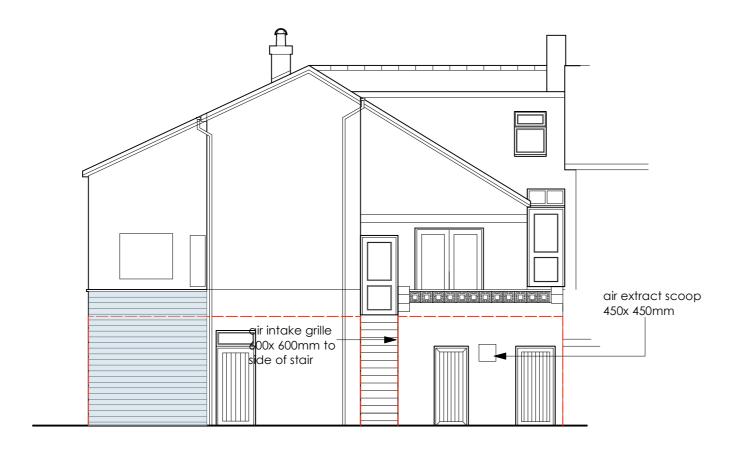

## PROPOSED SOUTH (TO LANE) ELEVATION

Issue -

## Drawing Title - As Proposed Kitchen Extract

| Job No - 1369 | Dwg No - 07 | Rev B |
|---------------|-------------|-------|
| DATE:         | SCALE :     | Paper |
| 19 Dec 2023   | 1: 100      | A1    |