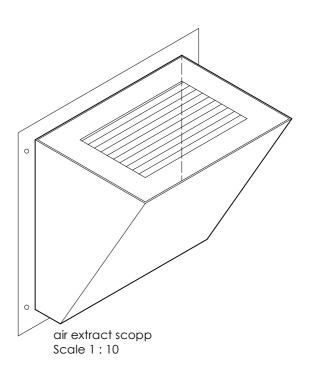

## Drawing Title - As Proposed Kitchen Extract

| Job No - 1369 | Dwg No - 07 | Rev B |
|---------------|-------------|-------|
| DATE:         | SCALE :     | Paper |
| 19 Dec 2023   | 1: 100      | A1    |