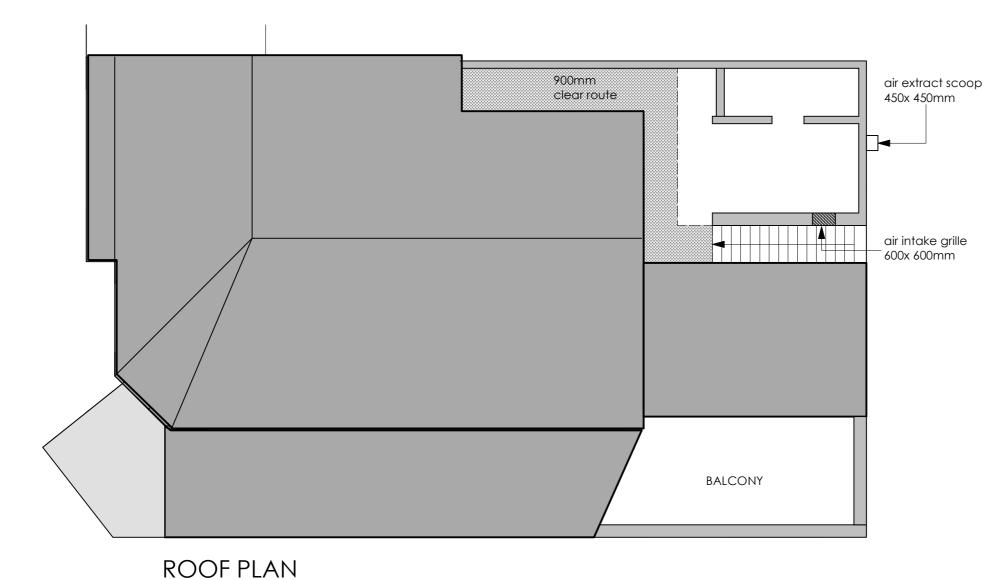

## Drawing Title - As Proposed Kitchen Extract

| Job No - 1369 | Dwg No - 07 | Rev B |
|---------------|-------------|-------|
| DATE:         | SCALE :     | Paper |
| 19 Dec 2023   | 1: 100      | A1    |