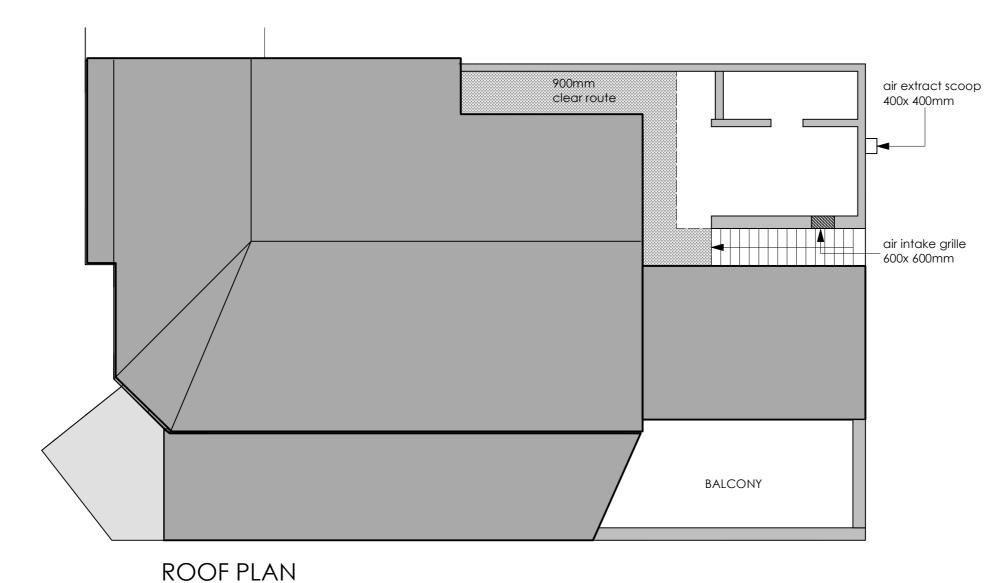

## Drawing Title - As Proposed Kitchen Extract

| Job No - 1369 | Dwg No - 07 | Rev:  |
|---------------|-------------|-------|
| DATE:         | SCALE:      | Paper |
| 19 Dec 2023   | 1: 100      | A1    |