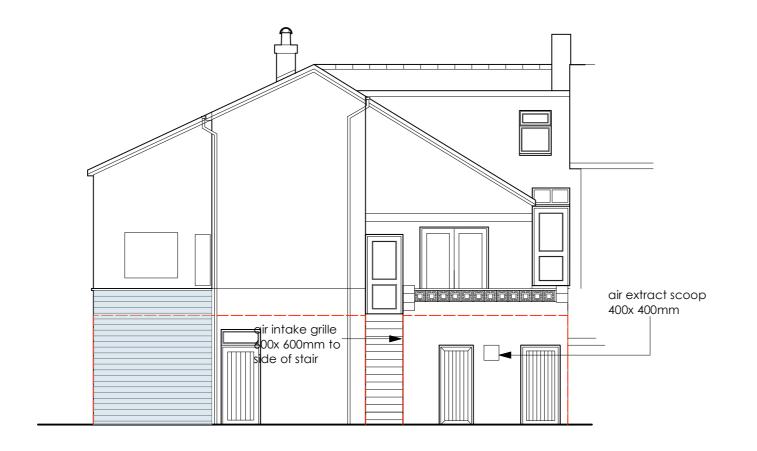

## PROPOSED SOUTH (TO LANE) ELEVATION

Issue -

## Drawing Title - As Proposed Kitchen Extract

| Job No - 1369 | Dwg No - 07 | Rev:  |
|---------------|-------------|-------|
| DATE:         | SCALE:      | Paper |
| 19 Dec 2023   | 1: 100      | A1    |