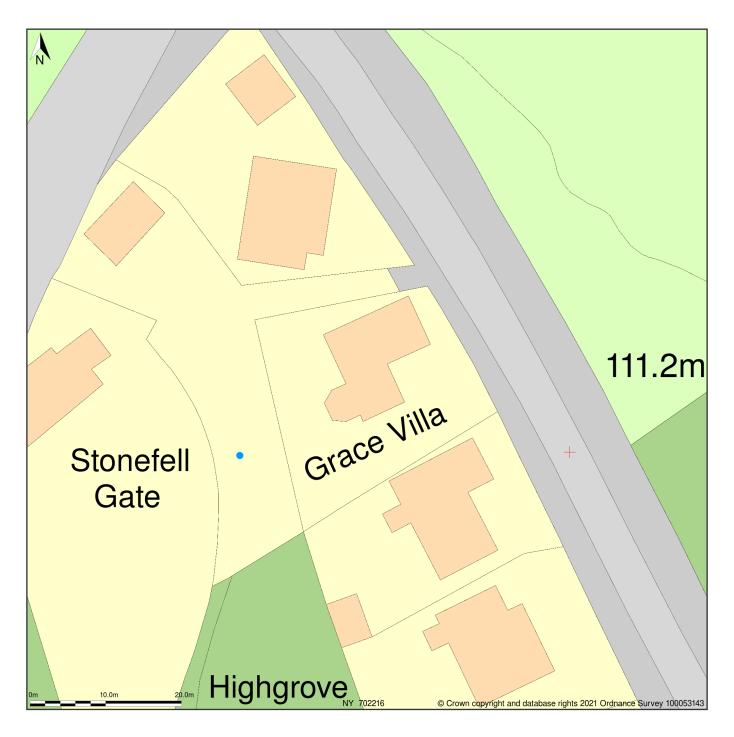

## Grace Villa, Distington To Parton, Distington, Cumbria, CA14 4PX

Block Plan shows area bounded by: 300658.18, 522121.46 300748.18, 522221.46 (at a scale of 1:500), OSGridRef: NY 702216. The representation of a road, track or path is no evidence of a right of way. The representation of features as lines is no evidence of a property boundary.