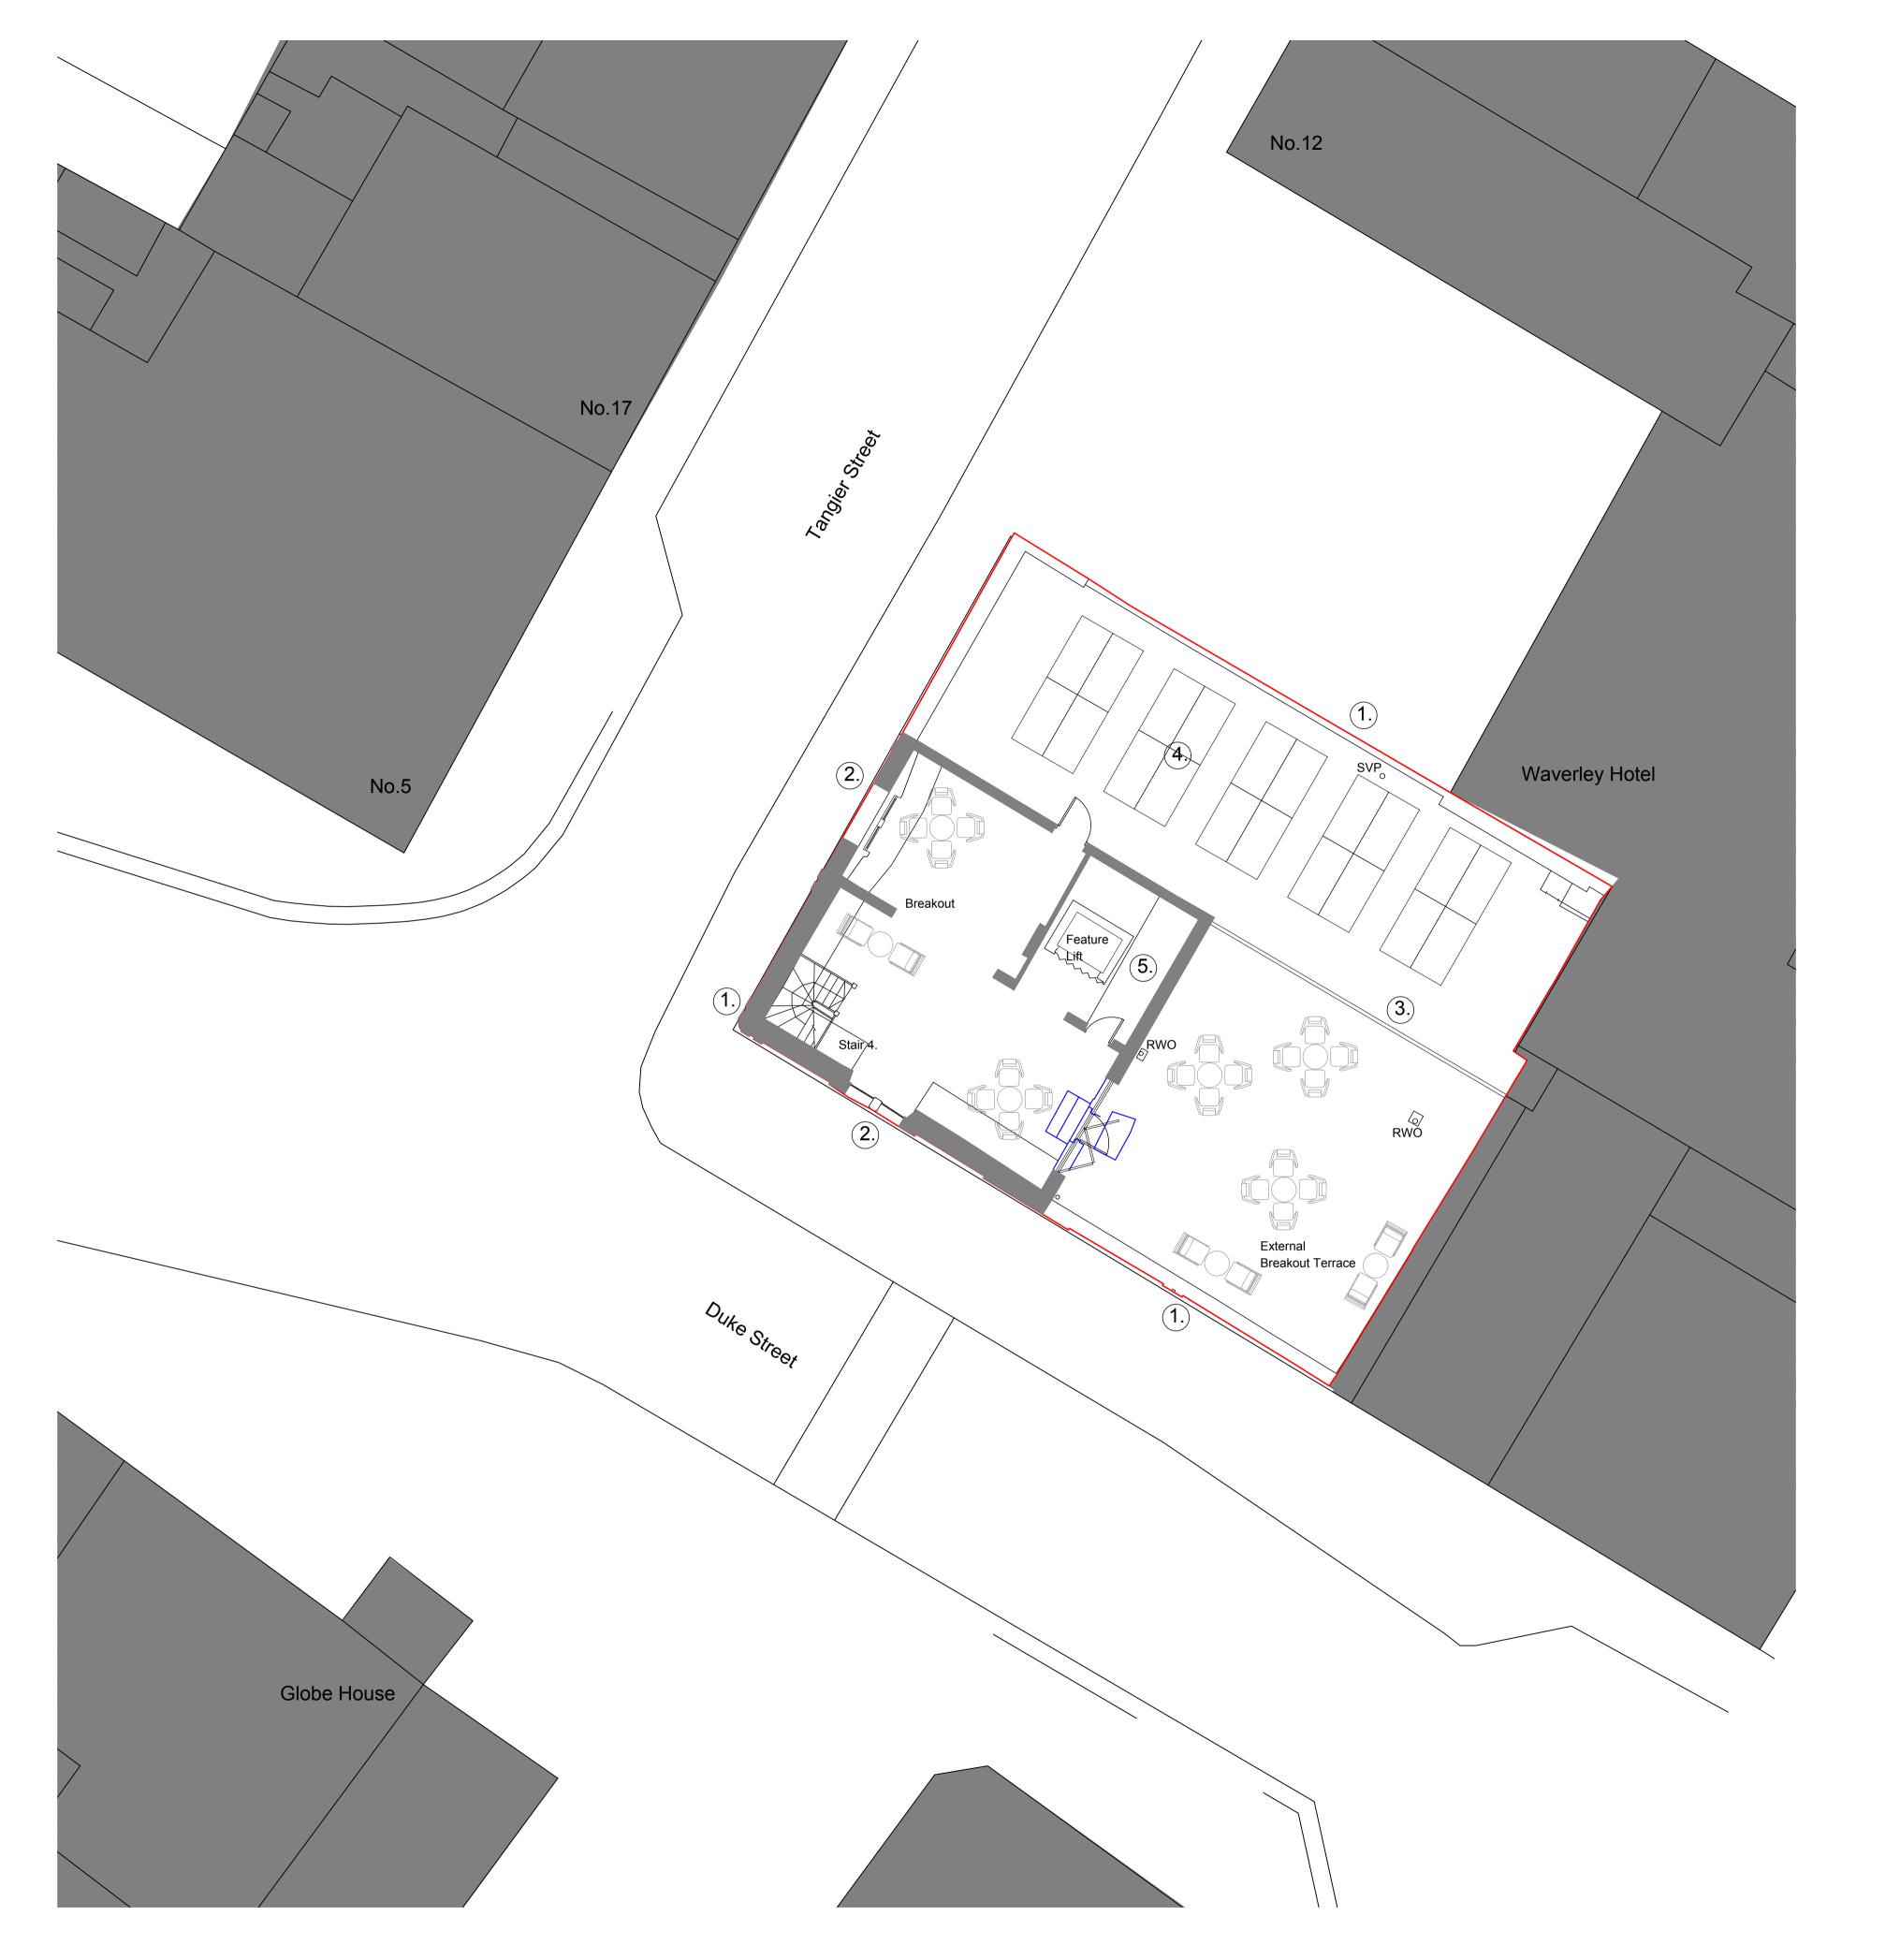

INDICATIVE PV ARRAY DETAILS - NOT FOR CONSTRUCTION WILL BE SUBJECT TO RIBA STAGE 4 DESIGN

1:100

NOTES:
1. RETAINING WALLS AND WALLS IDENTIFIED FOR REMOVAL ARE SHOWN INDICATIVELY

ONLY AND NEED TO BE READ IN CONJUNCTION WITH THE ENGINEERS DESIGN AND SPECIFICATION.

PLEASE REFER TO DRWG L.01 & L.93 SERIES FOR EXTERNAL WORKS AND LANDSCAPING DETAILS.

RAWINGS BASED ON TETRA TECH SURVEYS LTD DRAWINGS REF:- 784-B029200

- 1. Existing external walls generally render with stucco features made good and repainted
- 2. Existing windows generally reinstated and made good and repainted
- (3.) New 1100mm high glass and S/S balustrade
- 4. Solar PV's and Mechanical plant to Engineers design and specification
- 5. PV Control gear mounted in services cup'd and ducted to existing LV / Distribution board located in basement plant / services room

Solar PV's and Mechanical plant subject to Engineers design and specification and RIBA 4 technical design

 P1
 15.09.2021
 FIRST ISSUE
 AA

 REVISION
 DATE
 COMMENTS
 AUTHOR / CHECKE

EXPEDITE

CARDIFF OFFICE