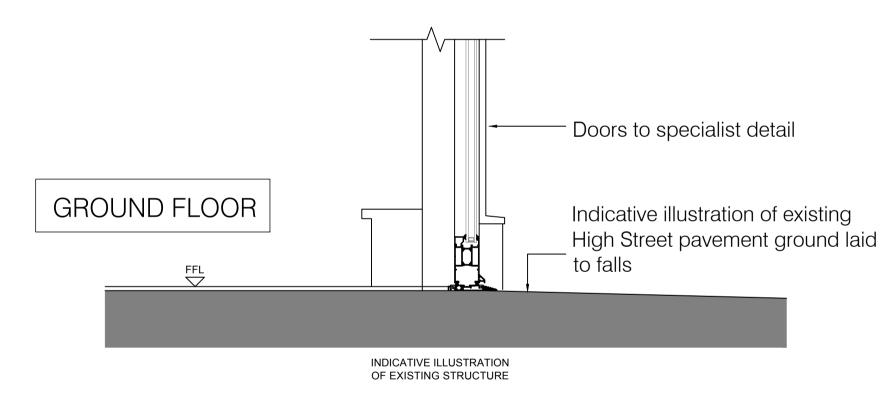

## INDICATIVE DOOR THRESHOLD DETAIL

INDICATIVE PLINTH DETAIL

INDICATIVE TERRACE BALUSTRADE AND DOOR THRESHOLD DETAIL

1:10 200 300 400 500 600 700 800 900 1000 mm

FORMER WHITTLES FURNITURE STORE, WHITEHAVEN FOR AND ON BEHALF OF BEC INDICATIVE DETAILS