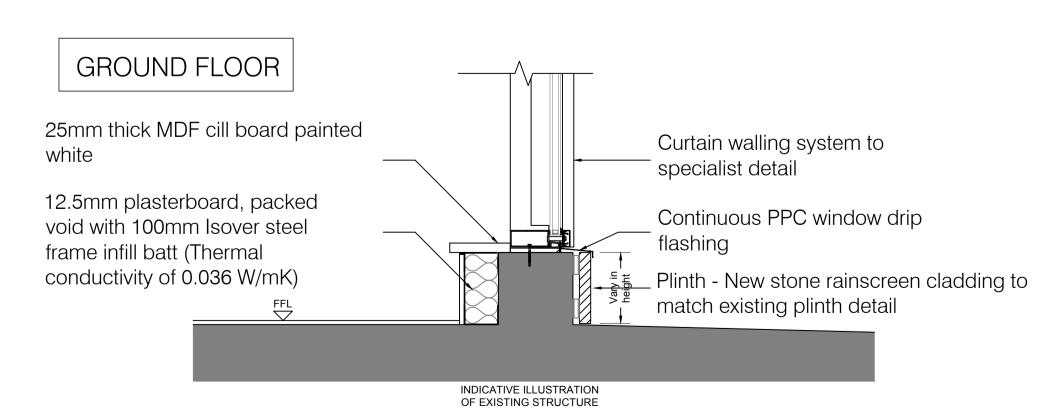

## INDICATIVE DOOR THRESHOLD DETAIL

INDICATIVE PLINTH DETAIL

INDICATIVE TERRACE BALUSTRADE AND DOOR THRESHOLD DETAIL

1:10 200 300 400 500 600 700 800 900 1000 mm

FORMER WHITTLES FURNITURE STORE, WHITEHAVEN FOR AND ON BEHALF OF BEC INDICATIVE DETAILS