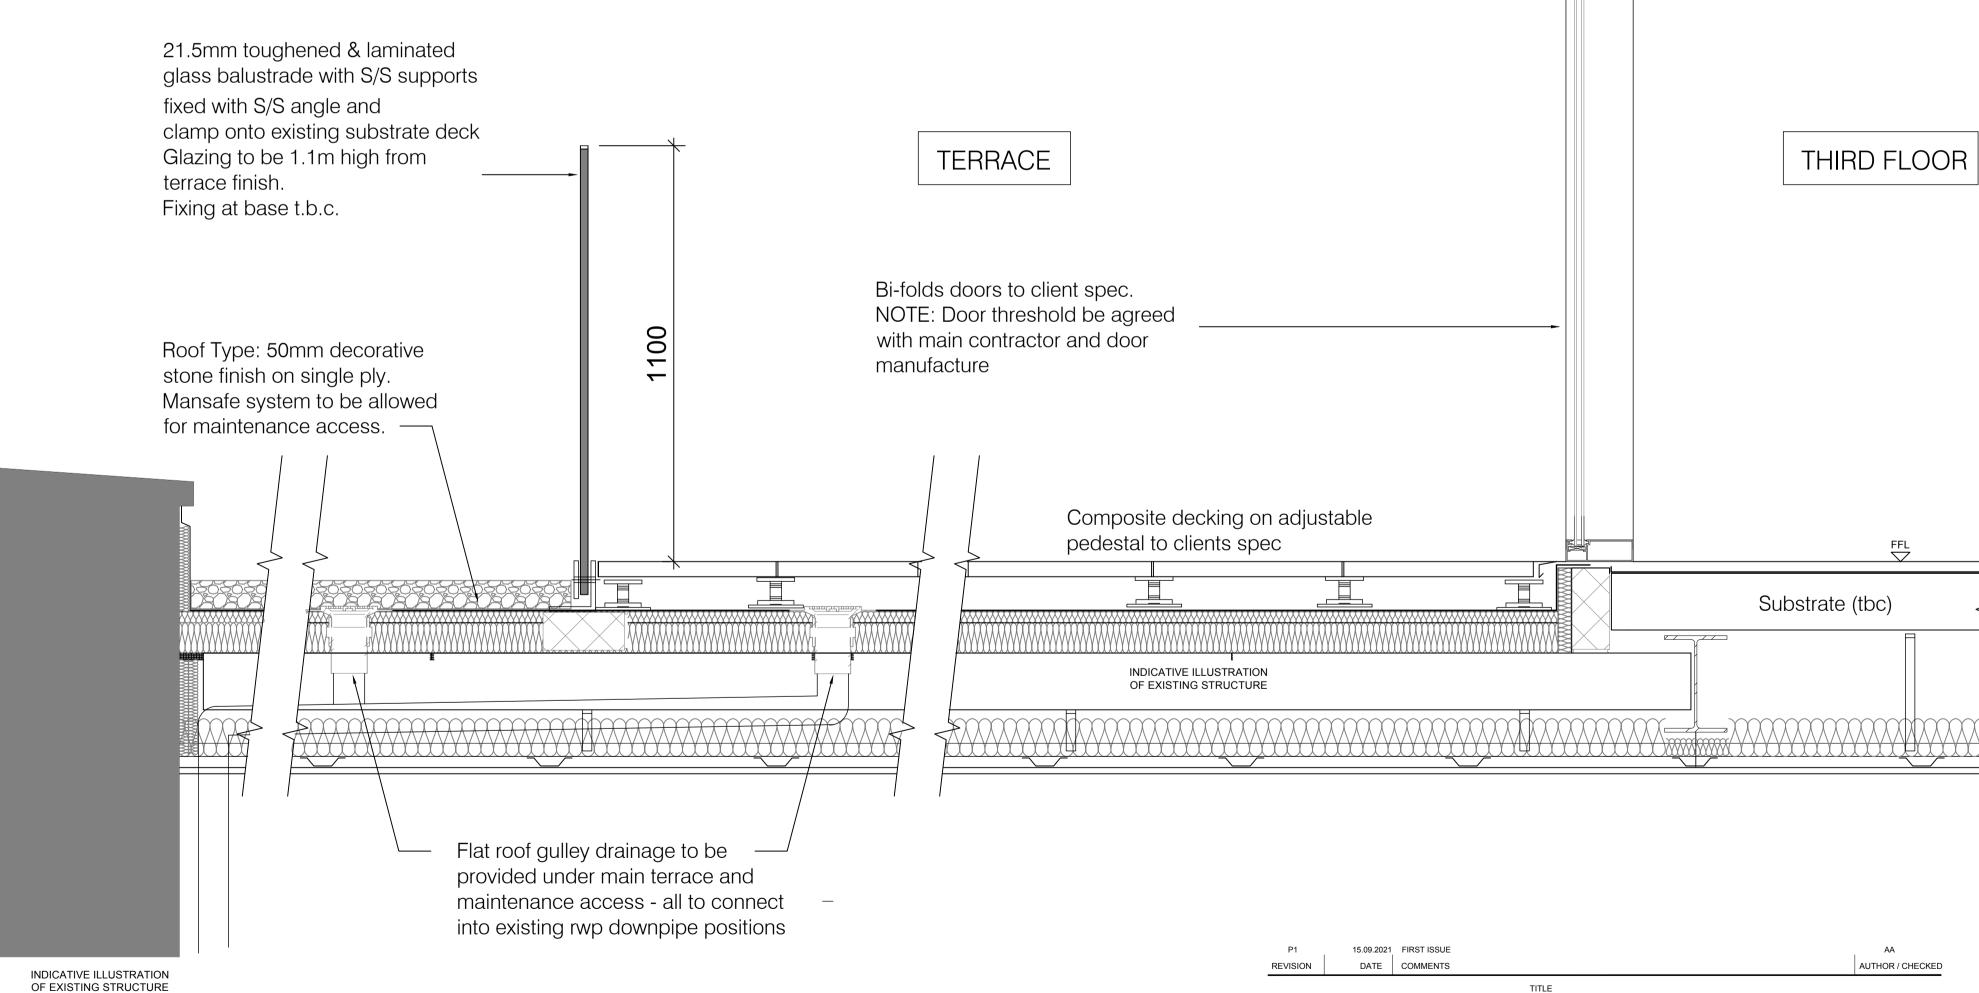

## INDICATIVE DOOR THRESHOLD DETAIL

INDICATIVE PLINTH DETAIL

INDICATIVE TERRACE BALUSTRADE AND DOOR THRESHOLD DETAIL

1:10 200 300 400 500 600 700 800 900 1000 mm

FORMER WHITTLES FURNITURE STORE, WHITEHAVEN FOR AND ON BEHALF OF BEC INDICATIVE DETAILS

THIRD FLOOR

Substrate (tbc)

AUTHOR / CHECKED