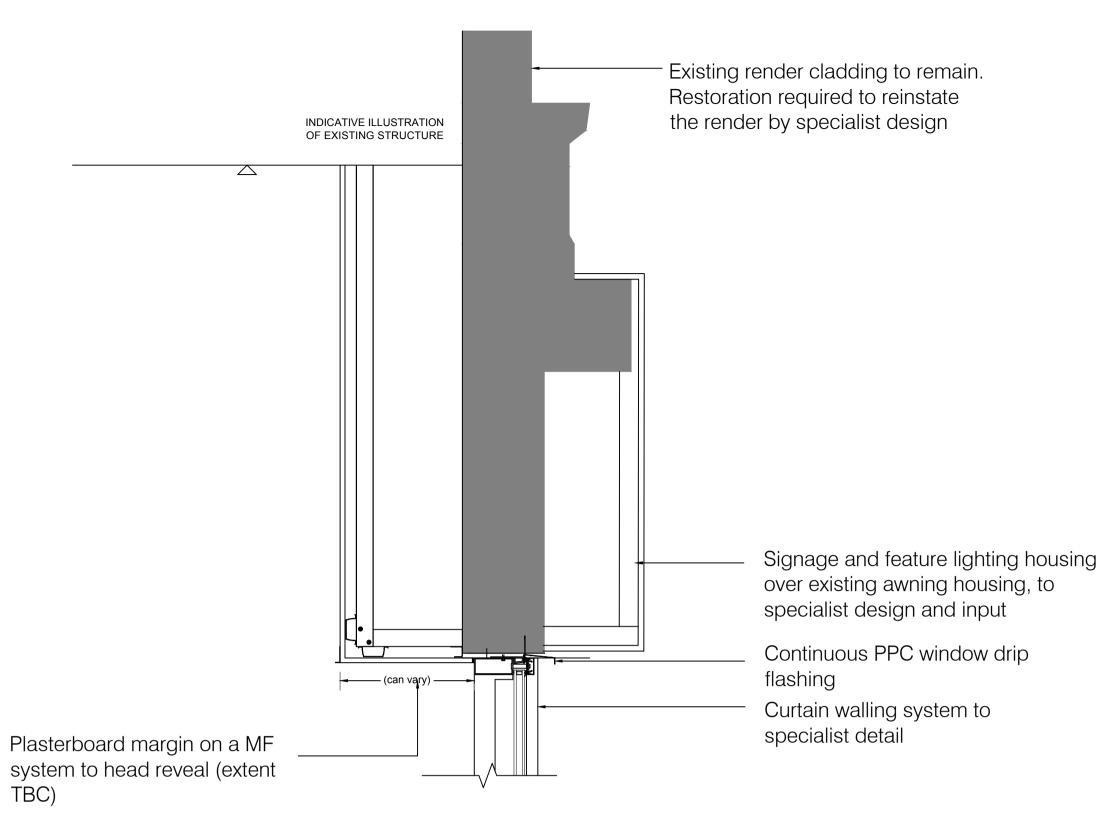

- 1. RETAINING WALLS AND WALLS IDENTIFIED FOR REMOVAL ARE SHOWN INDICATIVELY ONLY AND NEED TO BE READ IN CONJUNCTION WITH THE ENGINEERS DESIGN AND SPECIFICATION.
- 2. PLEASE REFER TO DRWG L.01 & L.93 SERIES FOR EXTERNAL WORKS AND LANDSCAPING DETAILS. 3. DRAWINGS BASED ON TETRA TECH SURVEYS LTD DRAWINGS REF:- 784-B029200

THIRD FLOOR

Substrate (tbc)

AUTHOR / CHECKED



## INDICATIVE WINDOW HEAD DETAIL



## INDICATIVE DOOR THRESHOLD DETAIL



INDICATIVE PLINTH DETAIL



INDICATIVE TERRACE BALUSTRADE AND DOOR THRESHOLD DETAIL

1:10 200 300 400 500 600 700 800 900 1000 mm

FORMER WHITTLES FURNITURE STORE, WHITEHAVEN FOR AND ON BEHALF OF BEC INDICATIVE DETAILS

CARDIFF OFFICE 8 Village Way, Greenmeadows Springs Business Park, Cardiff, CF15 7NE t: 02920 098655 SEPTEMBER 2021 1:10 @A1 DRAWING No. AS21.35.L.21.00 RIBA 🛊 P1

EXPEDITE

EXETER OFFICE 35 Southernhay-East Exeter, EX1 1AP t: 01392 691631