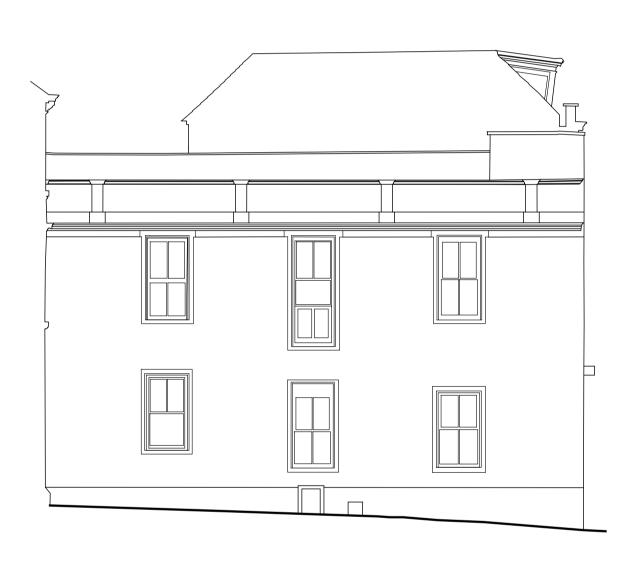

Application boundary:- 316sqm (3,401sqft)

EXISTING ELEVATION - DUKE STREET scale 1:100

**EXISTING ELEVATION - TANGIER STREET** 

Third and roof level Second Floor First Floor

**EXISTING SECTIONAL ELEVATION** scale 1:100