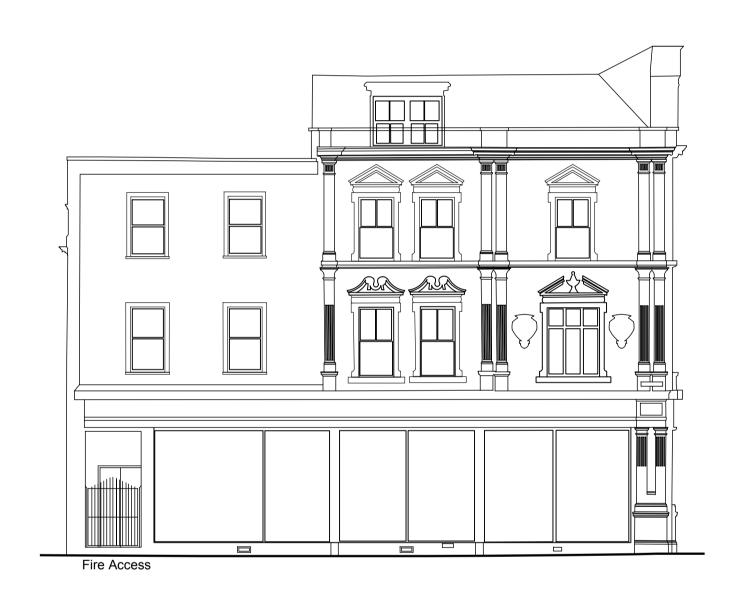

Application boundary:- 316sqm (3,401sqft)

EXISTING ELEVATION - DUKE STREET scale 1:100

**EXISTING ELEVATION - TANGIER STREET** 

Third and roof level Second Floor First Floor

**EXISTING SECTIONAL ELEVATION** scale 1:100