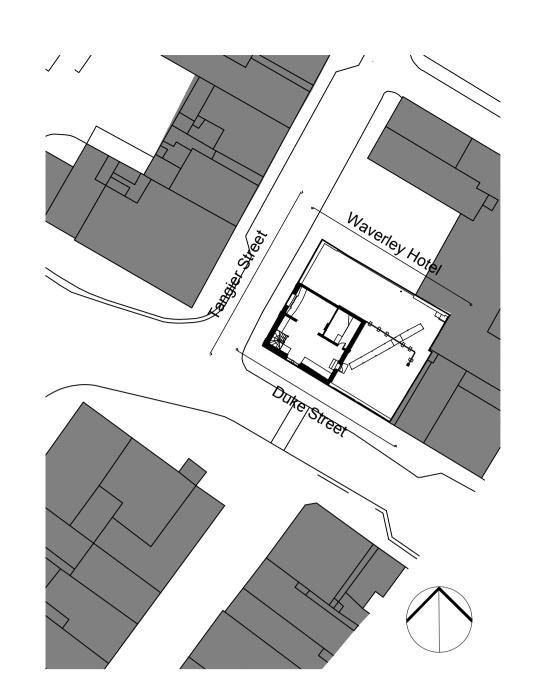

RETAINING WALLS AND WALLS IDENTIFIED FOR REMOVAL ARE SHOWN INDICATIVELY
ONLY AND NEED TO BE READ IN CONJUNCTION WITH THE ENGINEERS DESIGN AND SPECIFICATION.
 PLEASE REFER TO DRWG L.01 & L.93 SERIES FOR EXTERNAL WORKS AND LANDSCAPING DETAILS.
 DRAWINGS BASED ON TETRA TECH SURVEYS LTD DRAWINGS REF:- 784-B029200

Application boundary:- 316sqm (3,401sqft)

EXISTING ELEVATION - DUKE STREET scale 1:100

**EXISTING ELEVATION - TANGIER STREET** 

Third and roof level Second Floor First Floor

**EXISTING SECTIONAL ELEVATION** scale 1:100