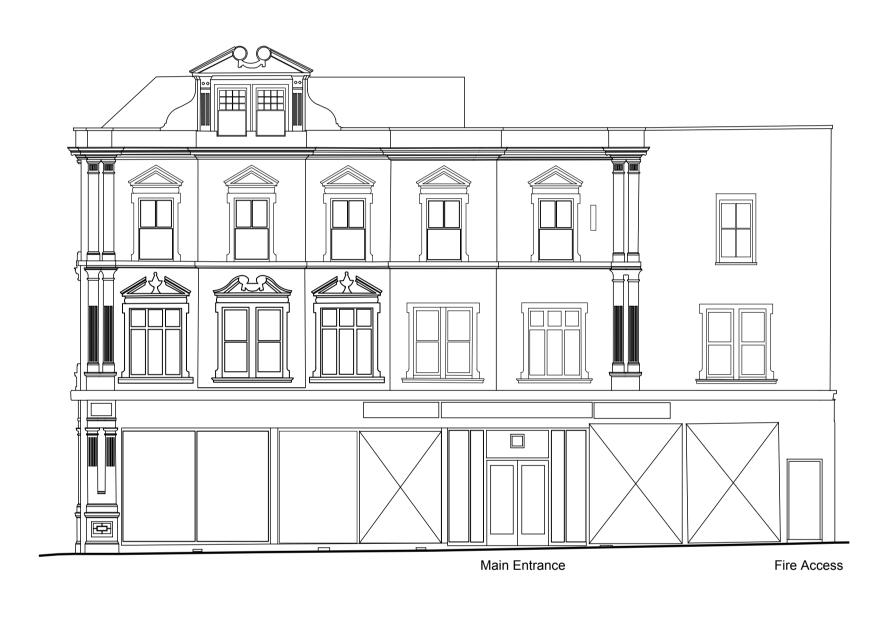

Application boundary:- 316sqm (3,401sqft)

EXISTING ELEVATION - DUKE STREET scale 1:100

**EXISTING ELEVATION - TANGIER STREET** 

Third and roof level Second Floor First Floor

**EXISTING SECTIONAL ELEVATION** scale 1:100

**Ground Floor** 

scale 1:100

1:100

EXISTING ELEVATION - WAVERLEY HOTEL ELEVATION

EXETER OFFICE 35 Southernhay-East Exeter, EX1 1AP t: 01392 691631 DATE
JULY 2021 RIBA 🗰

1:100 @A1 DRAWING No. AS21.35.L.09.04 AUTHOR / CHECKED P2 DRAWING - STATUS PLANNING ISSUE