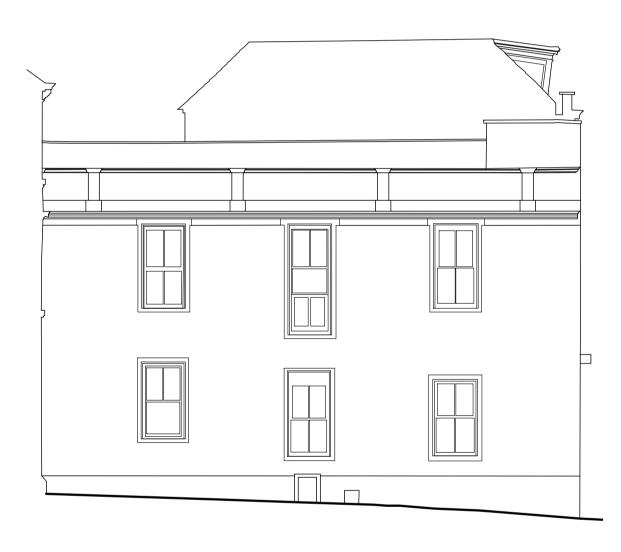

Application boundary:- 316sqm (3,401sqft)

PROPOSED ELEVATION - DUKE STREET

PROPOSED ELEVATION - TANGIER STREET scale 1:100

PROPOSED ELEVATION - WAVERLEY HOTEL ELEVATION

P1 08.07.2021 FIRST ISSUE
REVISION DATE COMMENTS