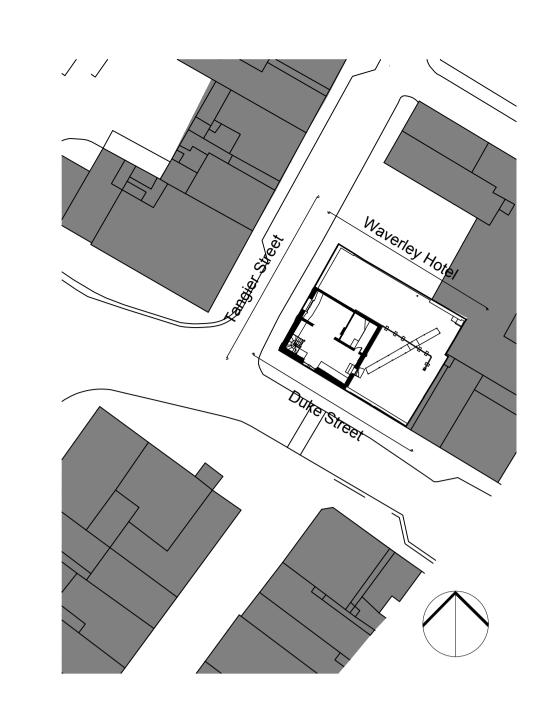

NOTES

RETAINING WALLS AND WALLS IDENTIFIED FOR REMOVAL ARE SHOWN INDICATIVELY
ONLY AND NEED TO BE READ IN CONJUNCTION WITH THE ENGINEERS DESIGN AND SPECIFICATION.
 PLEASE REFER TO DRWG L.01 & L.93 SERIES FOR EXTERNAL WORKS AND LANDSCAPING DETAILS.
 DRAWINGS BASED ON TETRA TECH SURVEYS LTD DRAWINGS REF:- 784-B029200

Application boundary:- 316sqm (3,401sqft)

PROPOSED ELEVATION - DUKE STREET

PROPOSED ELEVATION - TANGIER STREET scale 1:100

PROPOSED ELEVATION - WAVERLEY HOTEL ELEVATION

P1 08.07.2021 FIRST ISSUE
REVISION DATE COMMENTS