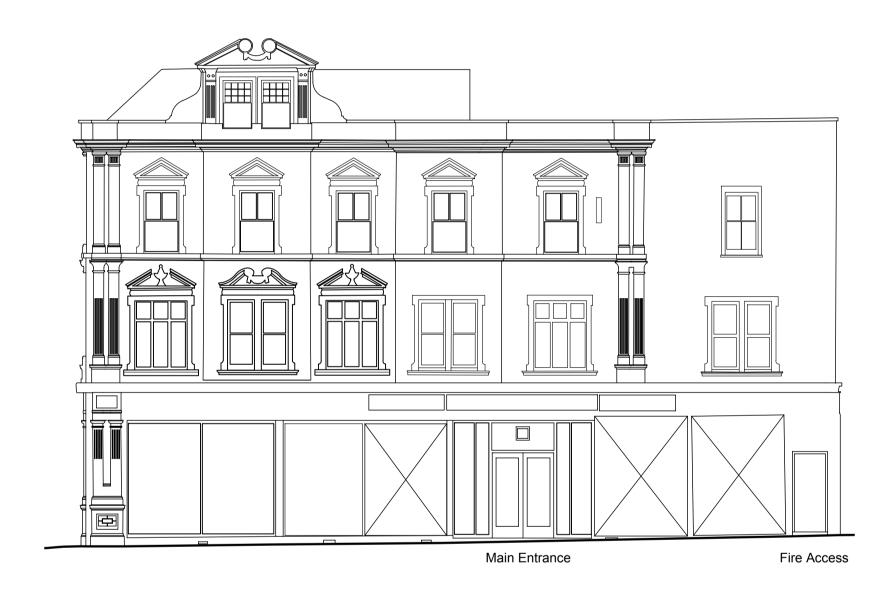

Application boundary:- 316sqm (3,401sqft)

PROPOSED ELEVATION - DUKE STREET

PROPOSED ELEVATION - TANGIER STREET scale 1:100

PROPOSED ELEVATION - WAVERLEY HOTEL ELEVATION

P1 08.07.2021 FIRST ISSUE
REVISION DATE COMMENTS