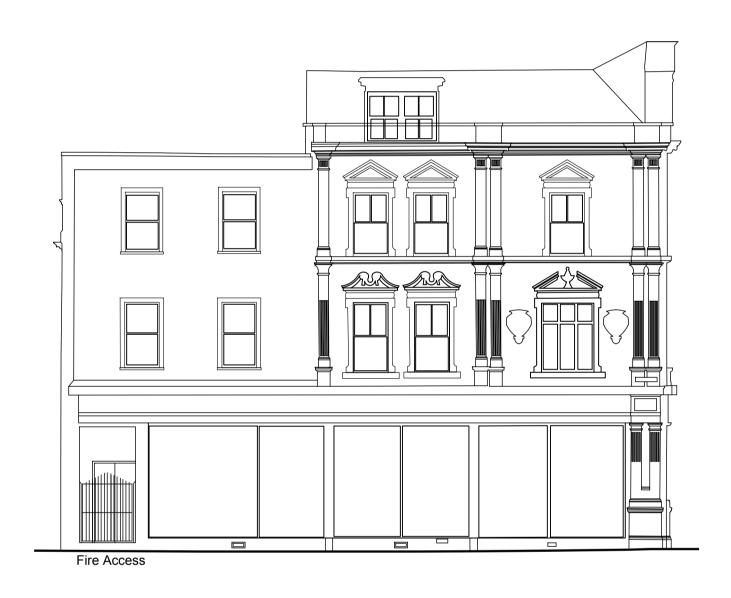

Application boundary:- 316sqm (3,401sqft)

PROPOSED ELEVATION - DUKE STREET

PROPOSED ELEVATION - TANGIER STREET scale 1:100

PROPOSED ELEVATION - WAVERLEY HOTEL ELEVATION

P1 08.07.2021 FIRST ISSUE
REVISION DATE COMMENTS