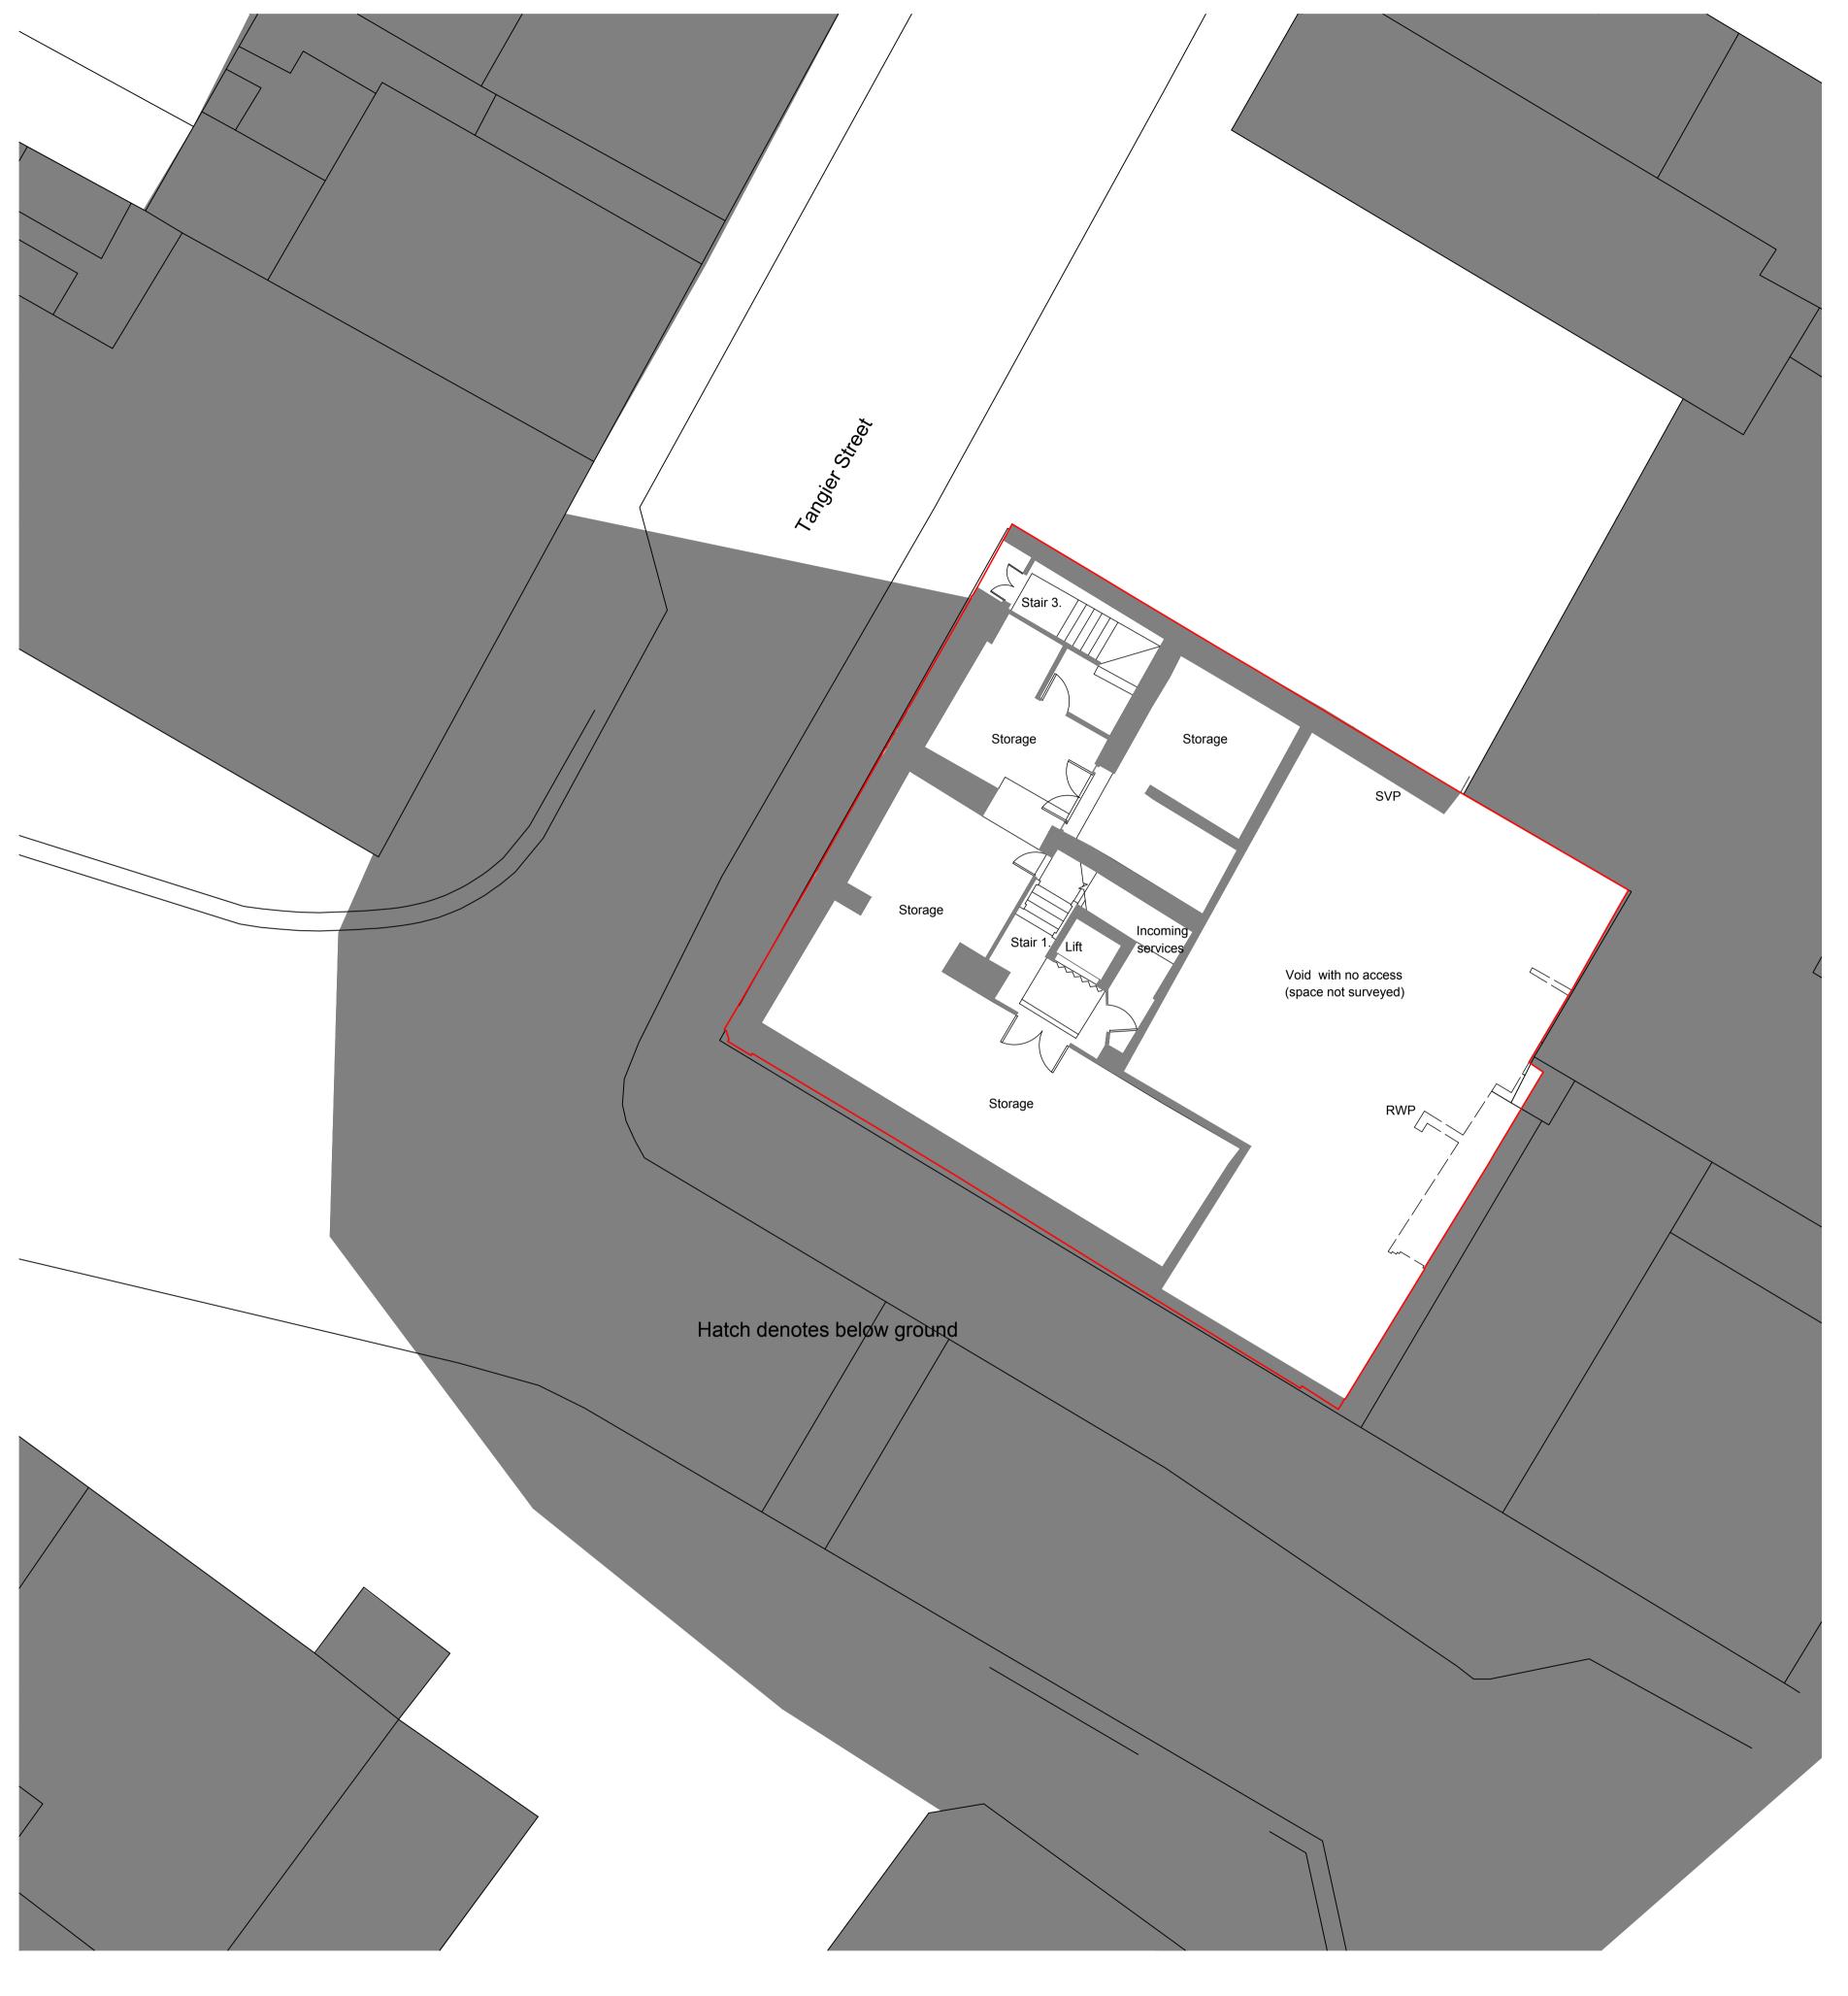

EXISTING GA FLOOR PLAN - BASEMENT scale 1:100

1:100

NOTES:-

RETAINING WALLS AND WALLS IDENTIFIED FOR REMOVAL ARE SHOWN INDICATIVELY
ONLY AND NEED TO BE READ IN CONJUNCTION WITH THE ENGINEERS DESIGN AND SPECIFICATION.
 PLEASE REFER TO DRWG L.01 & L.93 SERIES FOR EXTERNAL WORKS AND LANDSCAPING DETAILS.
 DRAWINGS BASED ON TETRA TECH SURVEYS LTD DRAWINGS REF:- 784-B029200

Application boundary:- 316sqm (3,401sqft) Line of walls identified for removal

GIA:- 14sqm (150sqft)

P1 08.07.2021 FIRST ISSUE
REVISION DATE COMMENTS

FORMER WHITTLES FURNITURE STORE, WHITEHAVEN FOR AND ON BEHALF OF BEC