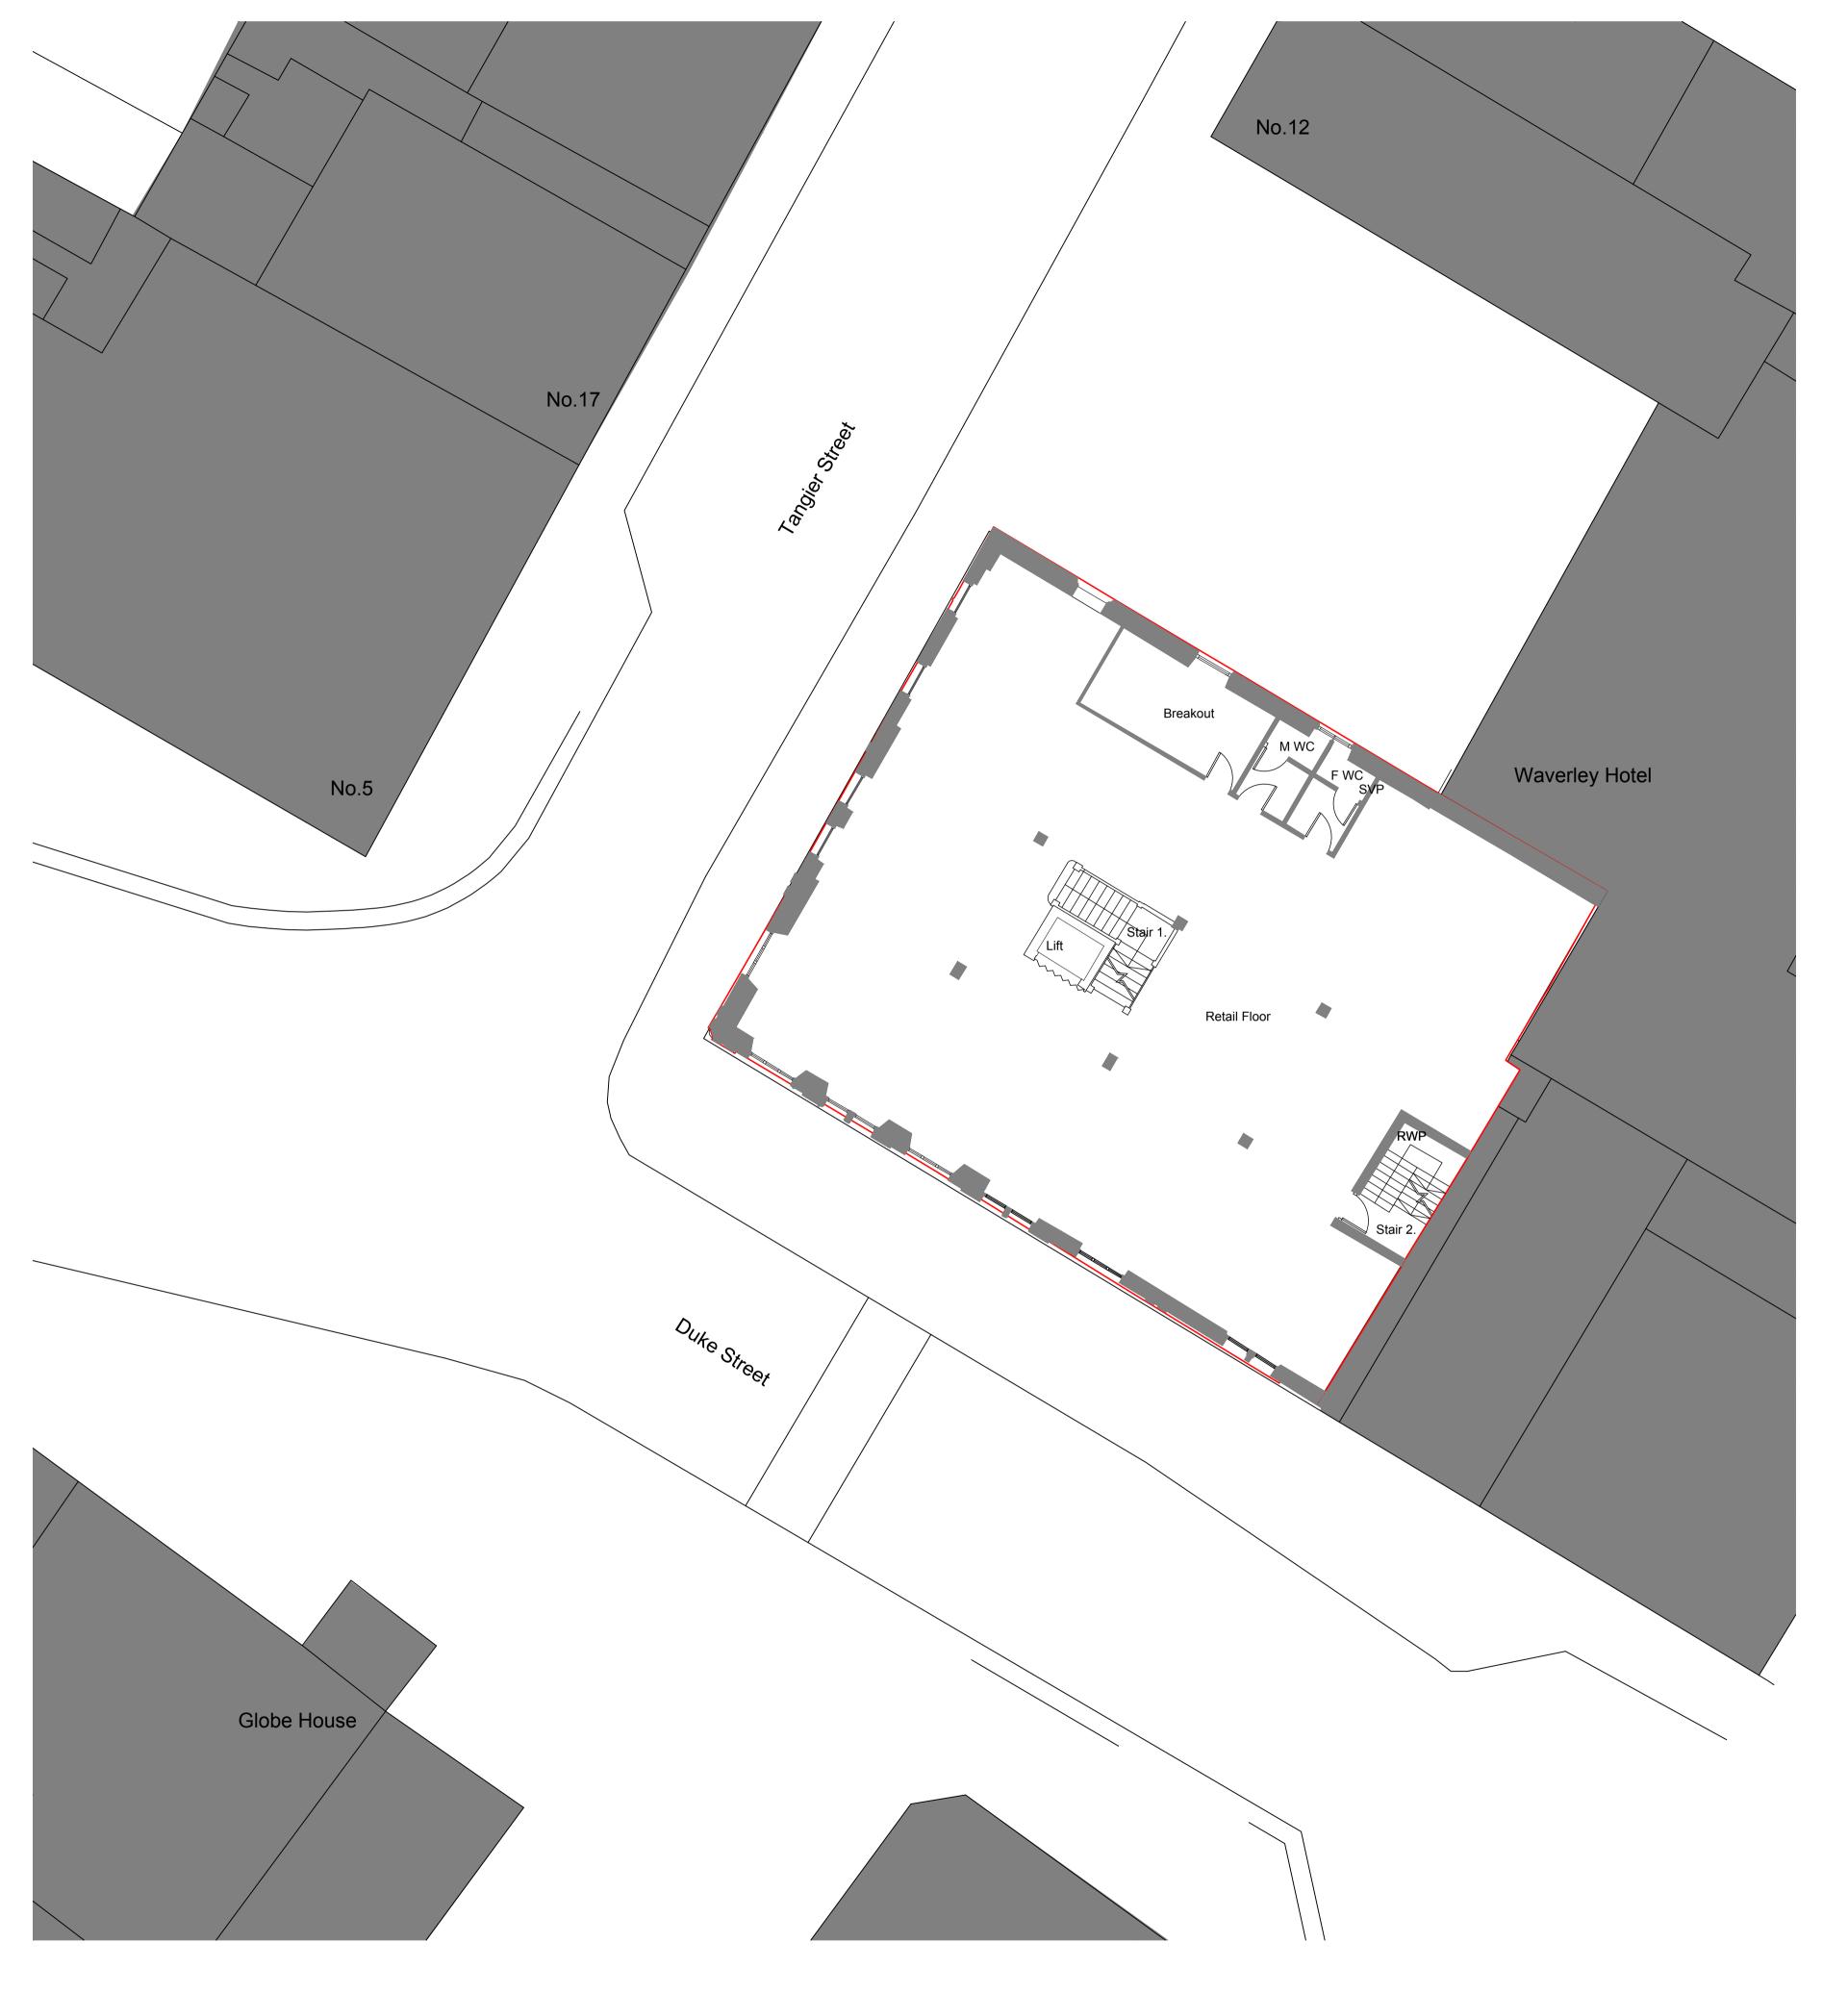

PROPOSED GA FLOOR PLAN - FIRST scale 1:100

1:100

NOTES:-

RETAINING WALLS AND WALLS IDENTIFIED FOR REMOVAL ARE SHOWN INDICATIVELY
ONLY AND NEED TO BE READ IN CONJUNCTION WITH THE ENGINEERS DESIGN AND SPECIFICATION.
 PLEASE REFER TO DRWG L.01 & L.93 SERIES FOR EXTERNAL WORKS AND LANDSCAPING DETAILS.
 DRAWINGS BASED ON TETRA TECH SURVEYS LTD DRAWINGS REF:- 784-B029200

Application boundary:- 316sqm (3,401sqft)Line of walls identified for removal

GIA:- 293sqm (3,153sqft)

P1 08.07.2021 FIRST ISSUE AA
REVISION DATE COMMENTS AUTHOR / CHECKEE

EXPEDITE

FORMER WHITTLES FURNITURE STORE, WHITEHAVEN FOR AND ON BEHALF OF BEC