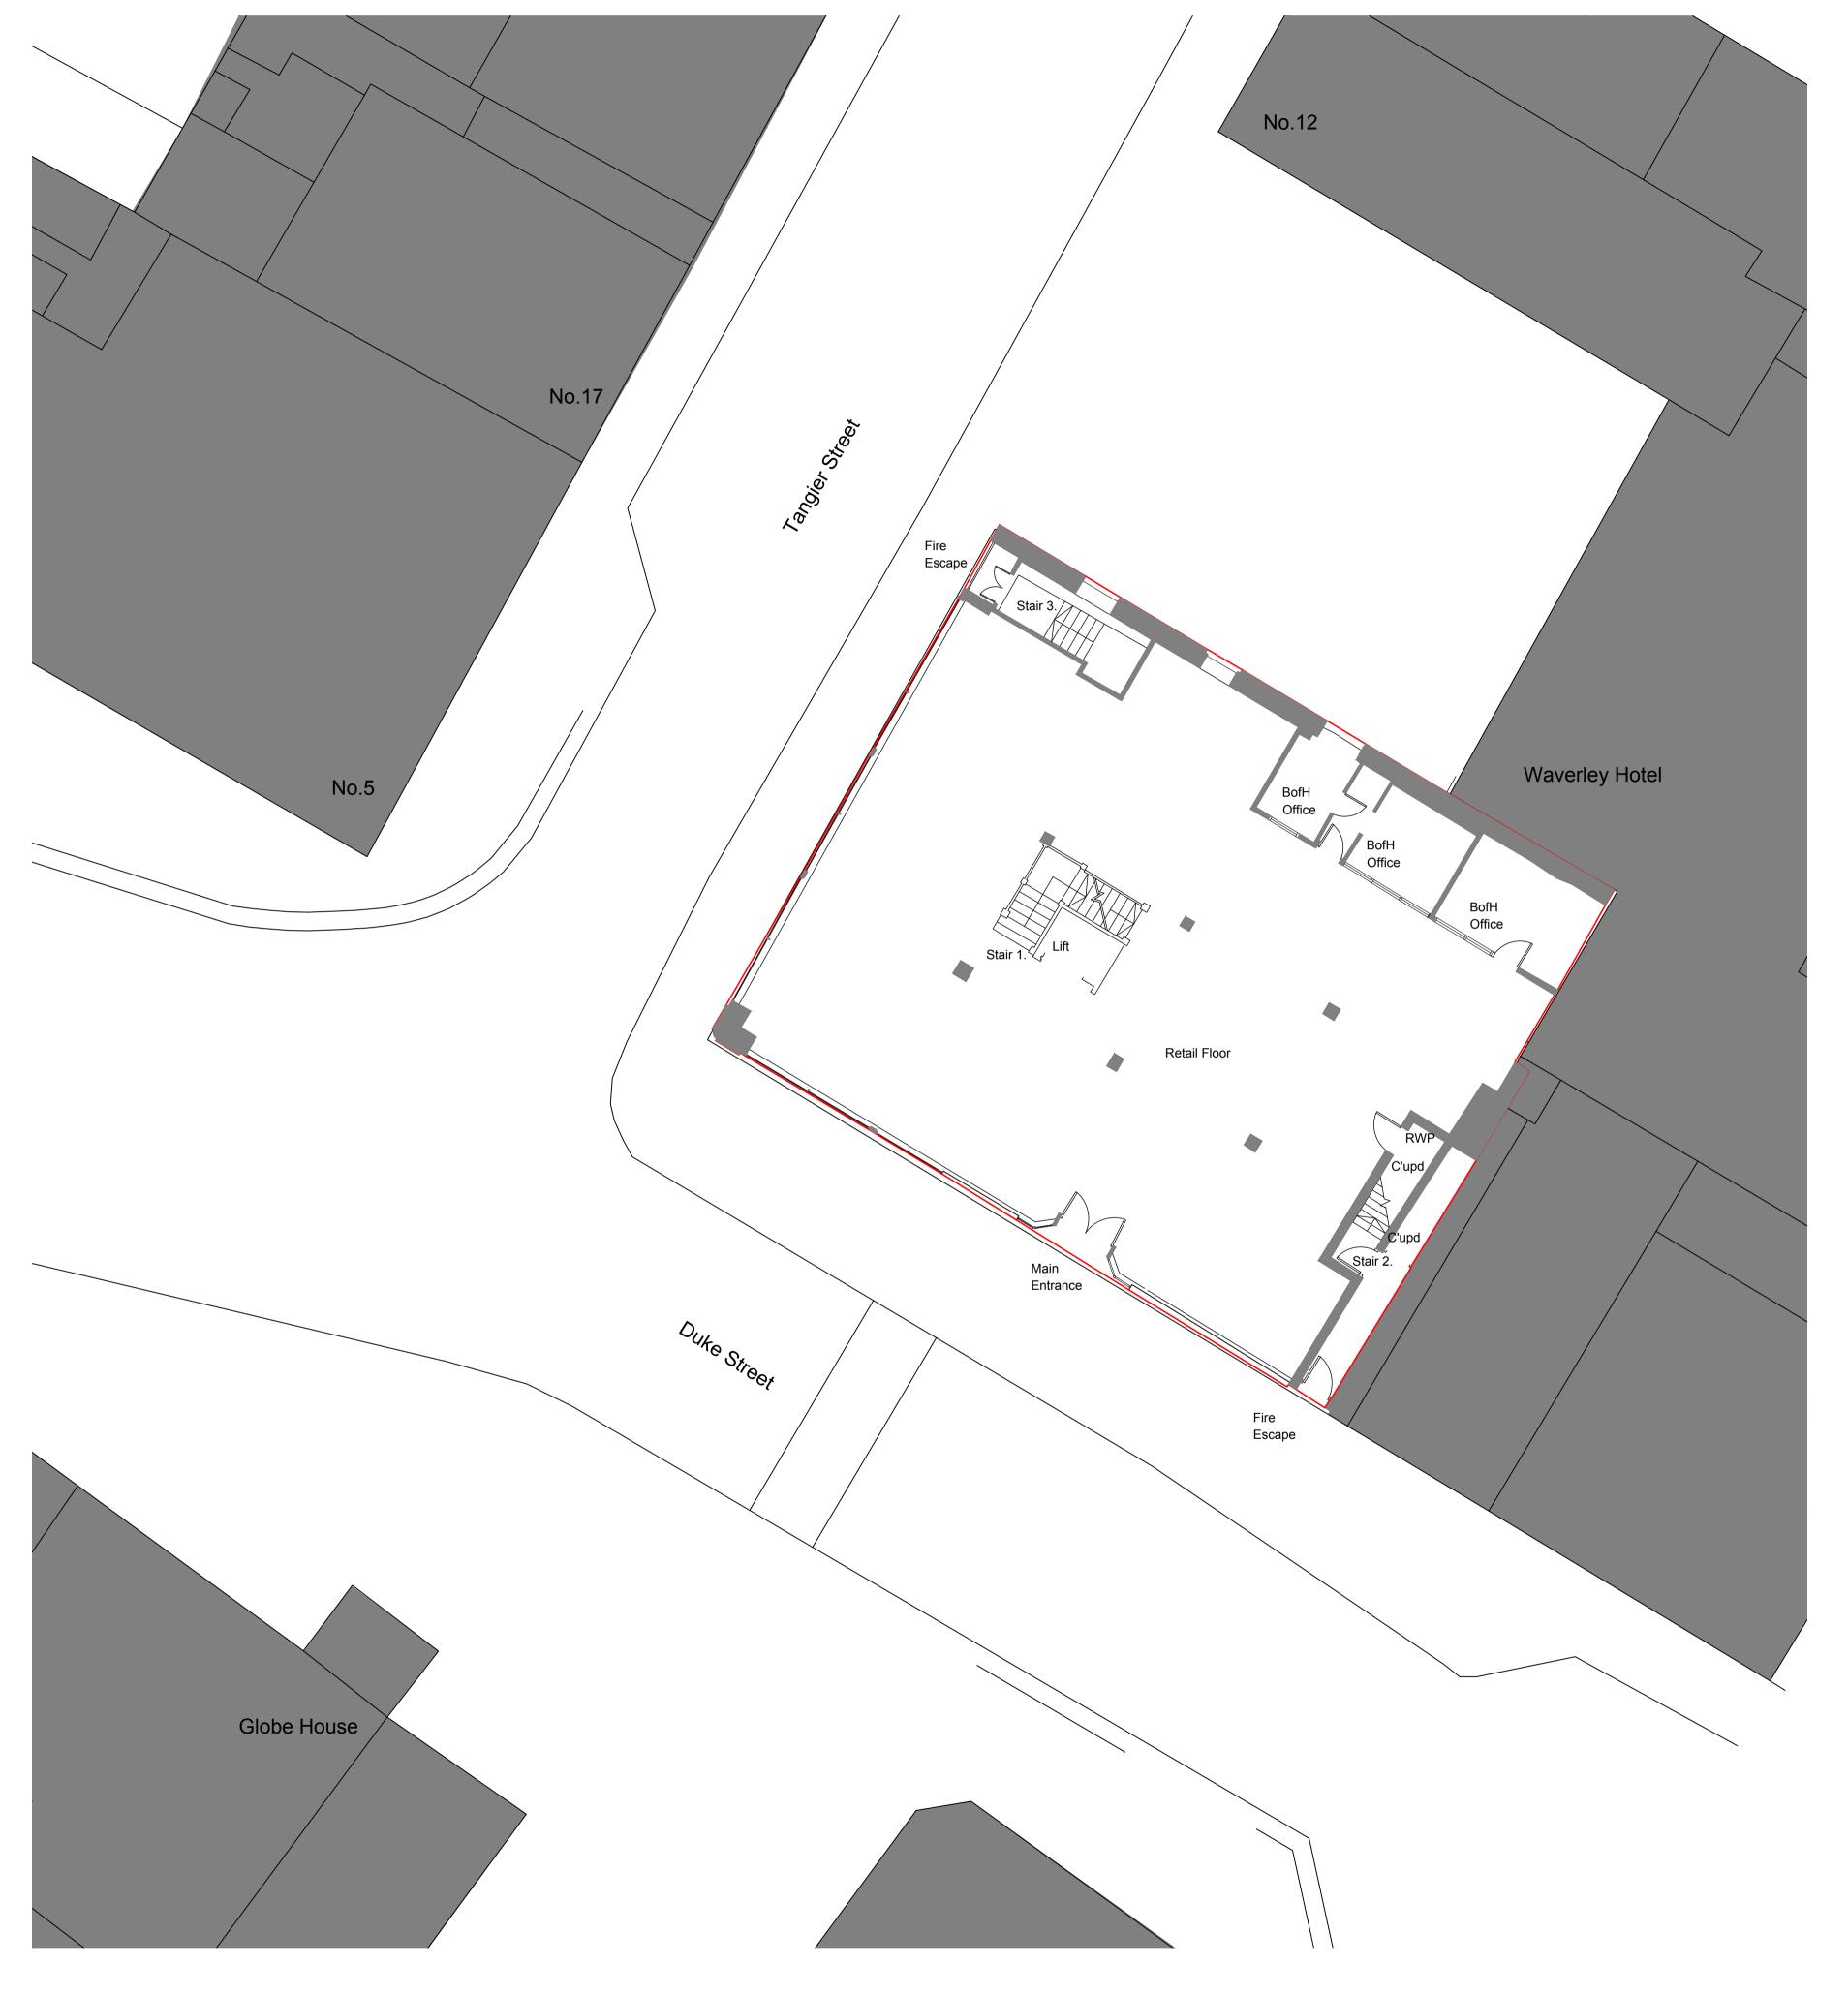

EXISTING GA FLOOR PLAN - GROUND scale 1:100

1:100

NOTES:-

RETAINING WALLS AND WALLS IDENTIFIED FOR REMOVAL ARE SHOWN INDICATIVELY
ONLY AND NEED TO BE READ IN CONJUNCTION WITH THE ENGINEERS DESIGN AND SPECIFICATION.
 PLEASE REFER TO DRWG L.01 & L.93 SERIES FOR EXTERNAL WORKS AND LANDSCAPING DETAILS.
 DRAWINGS BASED ON TETRA TECH SURVEYS LTD DRAWINGS REF:- 784-B029200

Application boundary:- 316sqm (3,401sqft) Line of walls identified for removal

GIA:- 297sqm (3,196sqft)

AA AUTHOR / CHECKED 08.07.2021 FIRST ISSUE

FORMER WHITTLES FURNITURE STORE, WHITEHAVEN FOR AND ON BEHALF OF BEC

EXISTING FLOOR PLAN - GROUND

RIBA 🗰

DATE
JULY 2021 1:100 @A1 AUTHOR / CHECKED AS21.35.L.09.00 AA

DRAWING - STATUS PLANNING ISSUE