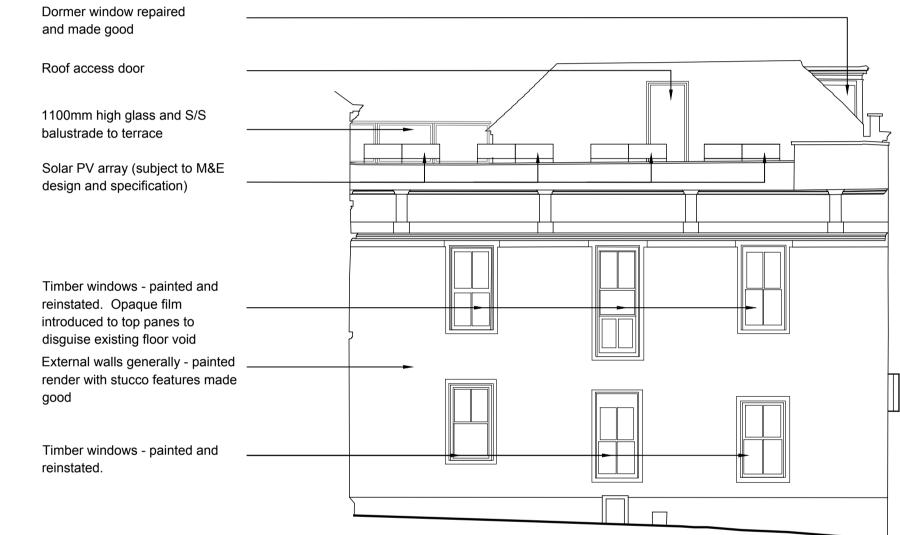

## PROPOSED ELEVATION - WAVERLEY HOTEL ELEVATION

New glazed access door and

1100mm high glass and S/S

Solar PV array (subject to M&E

design and specification)

15.09.2021 AMENDED TO SUIT CONSERVATION FEEDBACK 11.08.2021 AMENDED TO SUIT CONSERVATION FEEDBACK 08.07.2021 FIRST ISSUE REVISION DATE COMMENTS FORMER WHITTLES FURNITURE STORE, WHITEHAVEN FOR AND ON BEHALF OF BEC