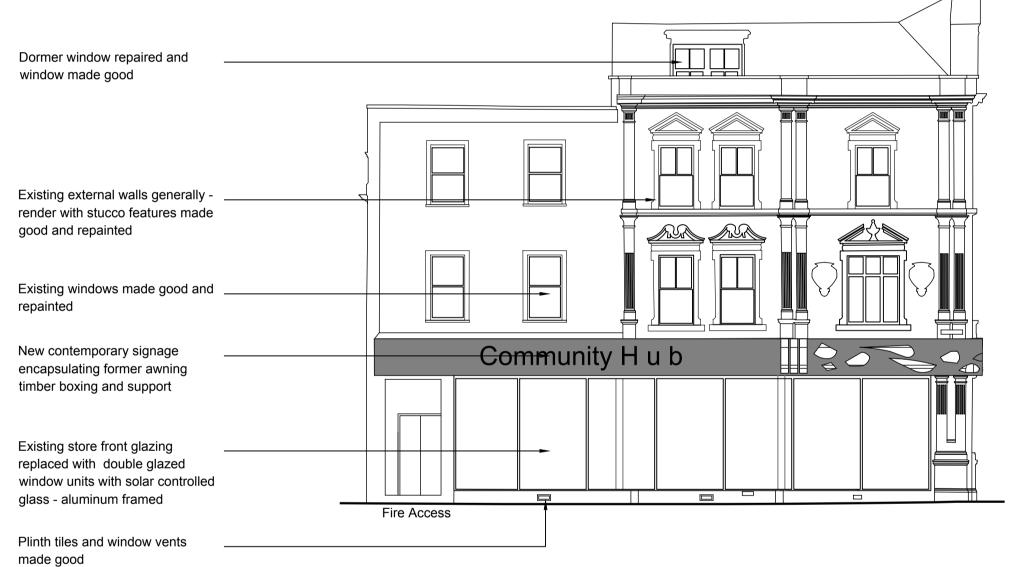

PROPOSED ELEVATION - DUKE STREET scale 1:100







## PROPOSED ELEVATION - WAVERLEY HOTEL ELEVATION

New glazed access door and

1100mm high glass and S/S

Solar PV array (subject to M&E

design and specification)

15.09.2021 AMENDED TO SUIT CONSERVATION FEEDBACK 11.08.2021 AMENDED TO SUIT CONSERVATION FEEDBACK 08.07.2021 FIRST ISSUE REVISION DATE COMMENTS FORMER WHITTLES FURNITURE STORE, WHITEHAVEN FOR AND ON BEHALF OF BEC

**EXPEDITE** CARDIFF OFFICE 8 Village Way, Greenmeadows Springs Business Park, Cardiff, CF15 7NE t: 02920 098655 EXETER OFFICE 35 Southernhay-East Exeter, EX1 1AP t: 01392 691631

PROPOSED GA ELEVATIONS

AUTHOR / CHECKED

SCALE 1:100 @A1 JULY 2021 DRAWING No. AS21.35.L.04.00 AUTHOR / CHECKED RIBA 🗰 P3 AA DRAWING - STATUS PLANNING ISSUE

PROPOSED GA ELEVATIONS

scale 1:100