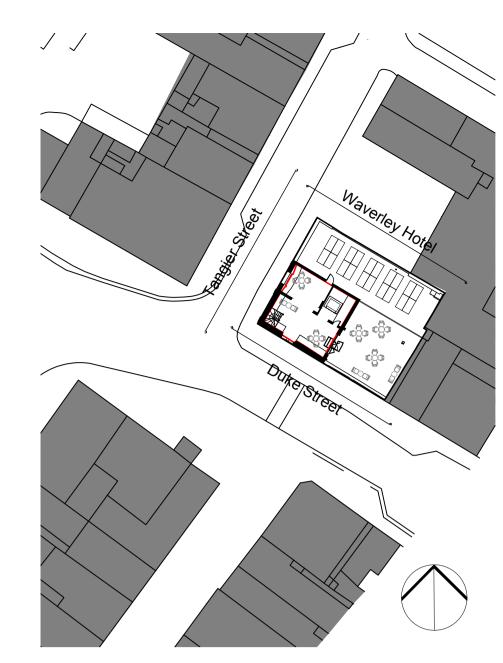

PROPOSED ELEVATION - DUKE STREET scale 1:100







## PROPOSED ELEVATION - WAVERLEY HOTEL ELEVATION

New glazed access door and

1100mm high glass and S/S

Solar PV array (subject to M&E

design and specification)

15.09.2021 AMENDED TO SUIT CONSERVATION FEEDBACK 11.08.2021 AMENDED TO SUIT CONSERVATION FEEDBACK 08.07.2021 FIRST ISSUE REVISION DATE COMMENTS FORMER WHITTLES FURNITURE STORE, WHITEHAVEN FOR AND ON BEHALF OF BEC

**EXPEDITE** CARDIFF OFFICE 8 Village Way, Greenmeadows Springs Business Park, Cardiff, CF15 7NE t: 02920 098655 EXETER OFFICE 35 Southernhay-East Exeter, EX1 1AP t: 01392 691631

PROPOSED GA ELEVATIONS

AUTHOR / CHECKED

SCALE 1:100 @A1 JULY 2021 DRAWING No. AS21.35.L.04.00 AUTHOR / CHECKED RIBA 🗰 P3 AA DRAWING - STATUS PLANNING ISSUE

PROPOSED GA ELEVATIONS

s