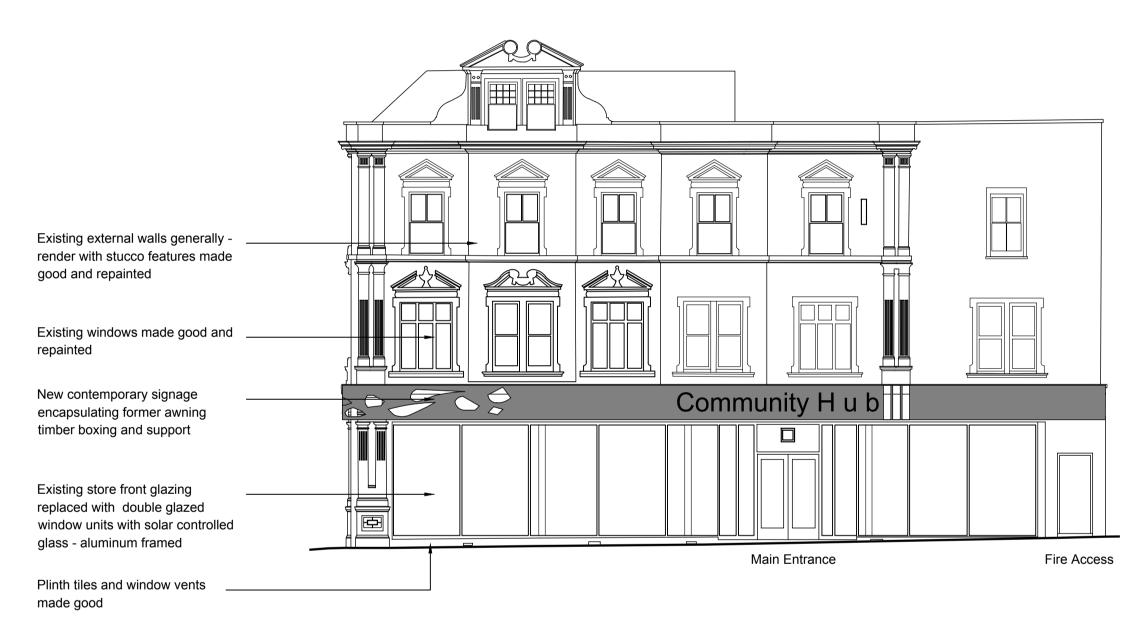

## PROPOSED ELEVATION - WAVERLEY HOTEL ELEVATION

New glazed access door and

1100mm high glass and S/S

Solar PV array (subject to M&E

design and specification)

15.09.2021 AMENDED TO SUIT CONSERVATION FEEDBACK 11.08.2021 AMENDED TO SUIT CONSERVATION FEEDBACK 08.07.2021 FIRST ISSUE REVISION DATE COMMENTS FORMER WHITTLES FURNITURE STORE, WHITEHAVEN FOR AND ON BEHALF OF BEC