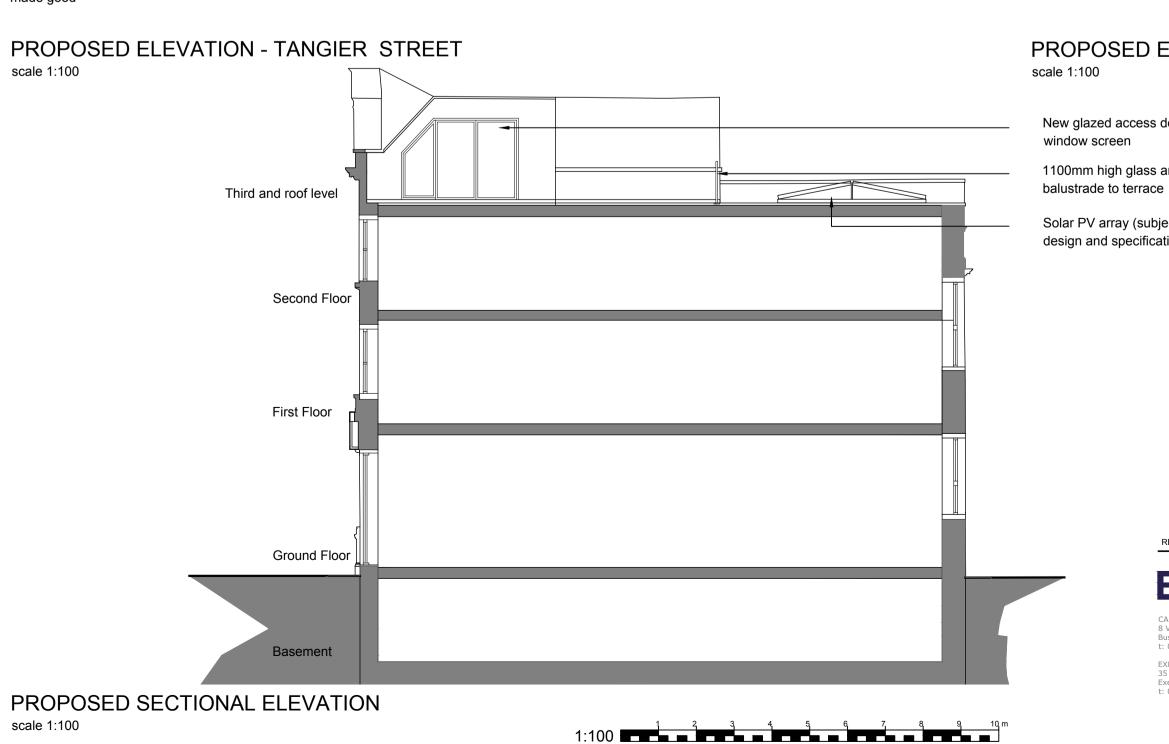

## PROPOSED ELEVATION - WAVERLEY HOTEL ELEVATION

New glazed access door and

1100mm high glass and S/S

Solar PV array (subject to M&E

design and specification)

15.09.2021 AMENDED TO SUIT CONSERVATION FEEDBACK 11.08.2021 AMENDED TO SUIT CONSERVATION FEEDBACK 08.07.2021 FIRST ISSUE REVISION DATE COMMENTS FORMER WHITTLES FURNITURE STORE, WHITEHAVEN FOR AND ON BEHALF OF BEC