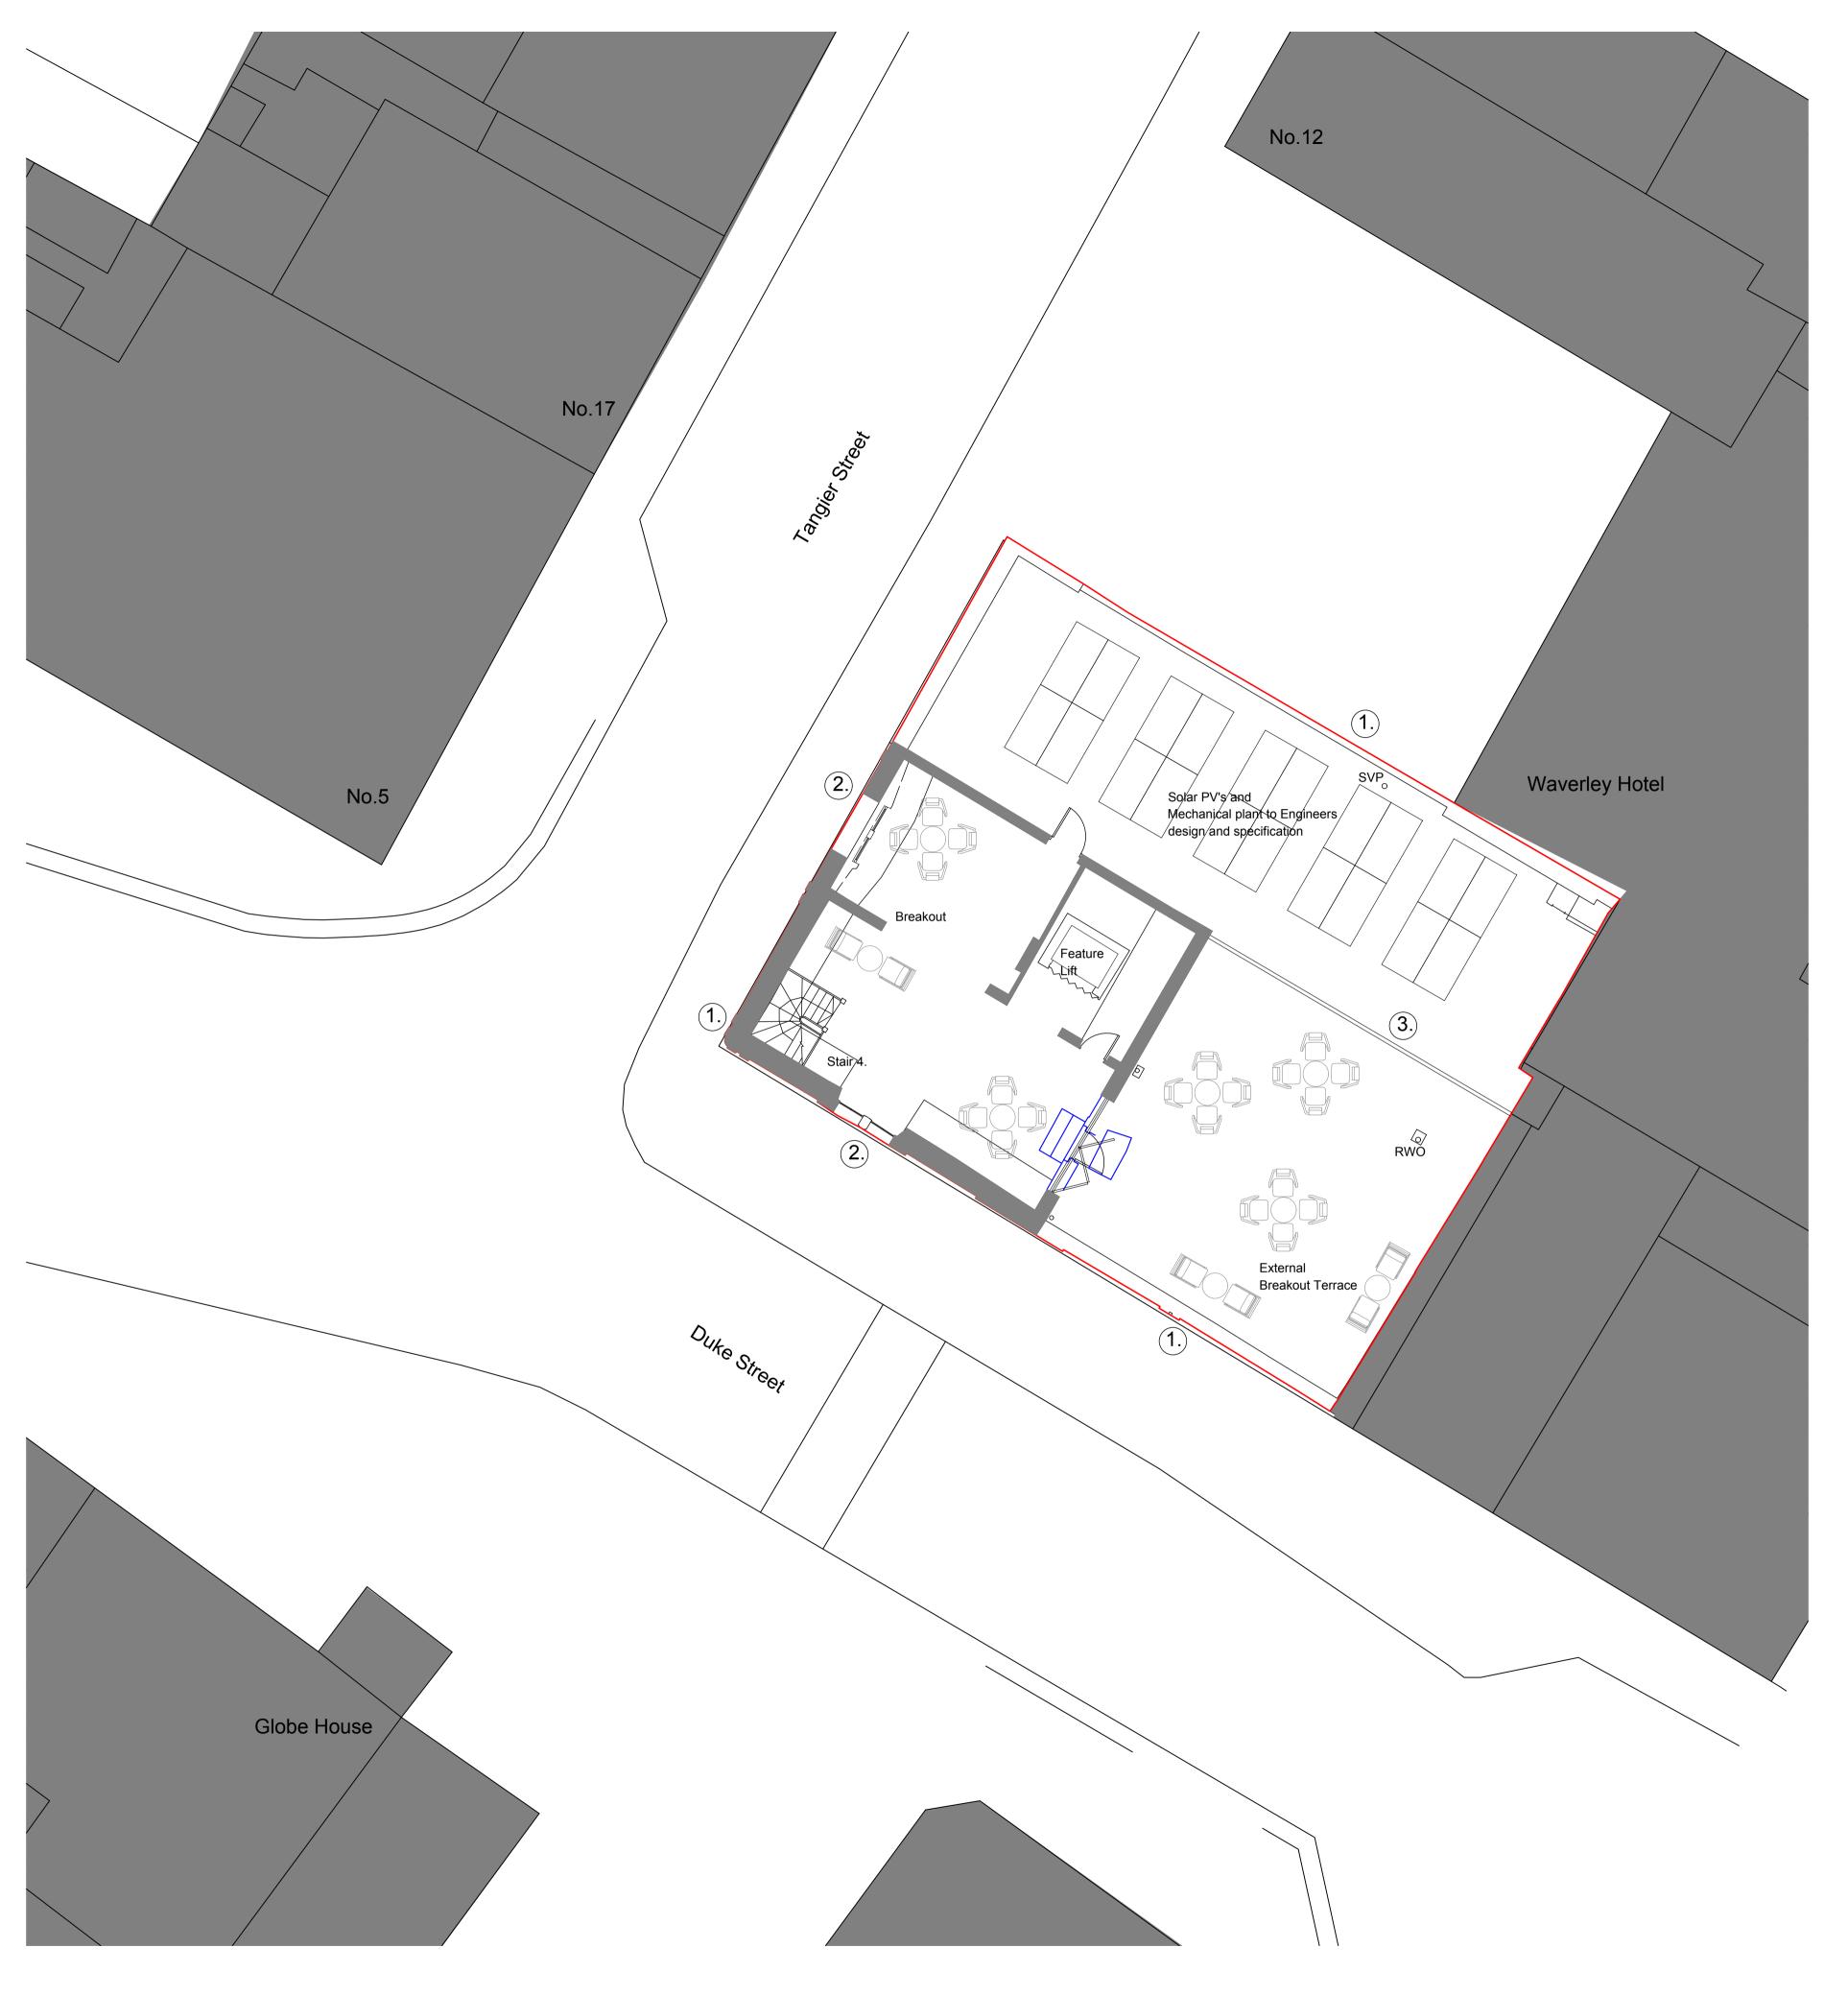

PROPOSED GA FLOOR PLAN - THIRD scale 1:100

## NOTES:-

RETAINING WALLS AND WALLS IDENTIFIED FOR REMOVAL ARE SHOWN INDICATIVELY ONLY AND NEED TO BE READ IN CONJUNCTION WITH THE ENGINEERS DESIGN AND SPECIFICATION.
PLEASE REFER TO DRWG L.01 & L.93 SERIES FOR EXTERNAL WORKS AND LANDSCAPING DETAILS.
DRAWINGS BASED ON TETRA TECH SURVEYS LTD DRAWINGS REF:- 784-B029200

- 1. Existing external walls generally render with stucco features made good and repainted
- 2. Existing windows generally reinstated and made good and repainted
- (3) New 1100mm high glass and S/S balustrade

Application boundary:- 316sqm (3,401sqft)

Line of walls identified for removal

80sqm (861sqft) GIA:-

| P2<br>P1<br>REVISION                                                                                         | 11.08.2021<br>08.07.2021<br>DATE | AMENDED TO SUIT CONS<br>FIRST ISSUE<br>COMMENTS | SERVATION FEEDBACK              |                                                                         |                  | AA<br>AA<br>AUTHOR / CHECKED |  |
|--------------------------------------------------------------------------------------------------------------|----------------------------------|-------------------------------------------------|---------------------------------|-------------------------------------------------------------------------|------------------|------------------------------|--|
| EX                                                                                                           | ΡΕ                               | DITE                                            | FORMER WHITTL<br>FOR AND ON BEH | FORMER WHITTLES FURNITURE STORE, WHITEHAVEN<br>FOR AND ON BEHALF OF BEC |                  |                              |  |
| CARDIFF OFFICE<br>8 Village Way, Greenmeadows Springs<br>Business Park, Cardiff, CF15 7NE<br>t: 02920 098655 |                                  | PROPOSED FLOO                                   | PROPOSED FLOOR PLAN - THIRD     |                                                                         |                  |                              |  |
| EXETER OFFICE<br>35 Southernhay-East<br>Exeter, EX1 1AP<br>t: 01392 691631                                   |                                  | DATE<br>JULY 2021                               |                                 | SCALE<br>1:100 @A1                                                      |                  |                              |  |
| RIBA #                                                                                                       |                                  | DRAWING No.<br>AS21.35.L.02.03                  |                                 | <sup>REV</sup><br>P2                                                    | AUTHOR / CHECKED |                              |  |
|                                                                                                              |                                  | ps.com                                          | DRAWING - STATUS PLANNIN        | NG ISSUE                                                                |                  |                              |  |