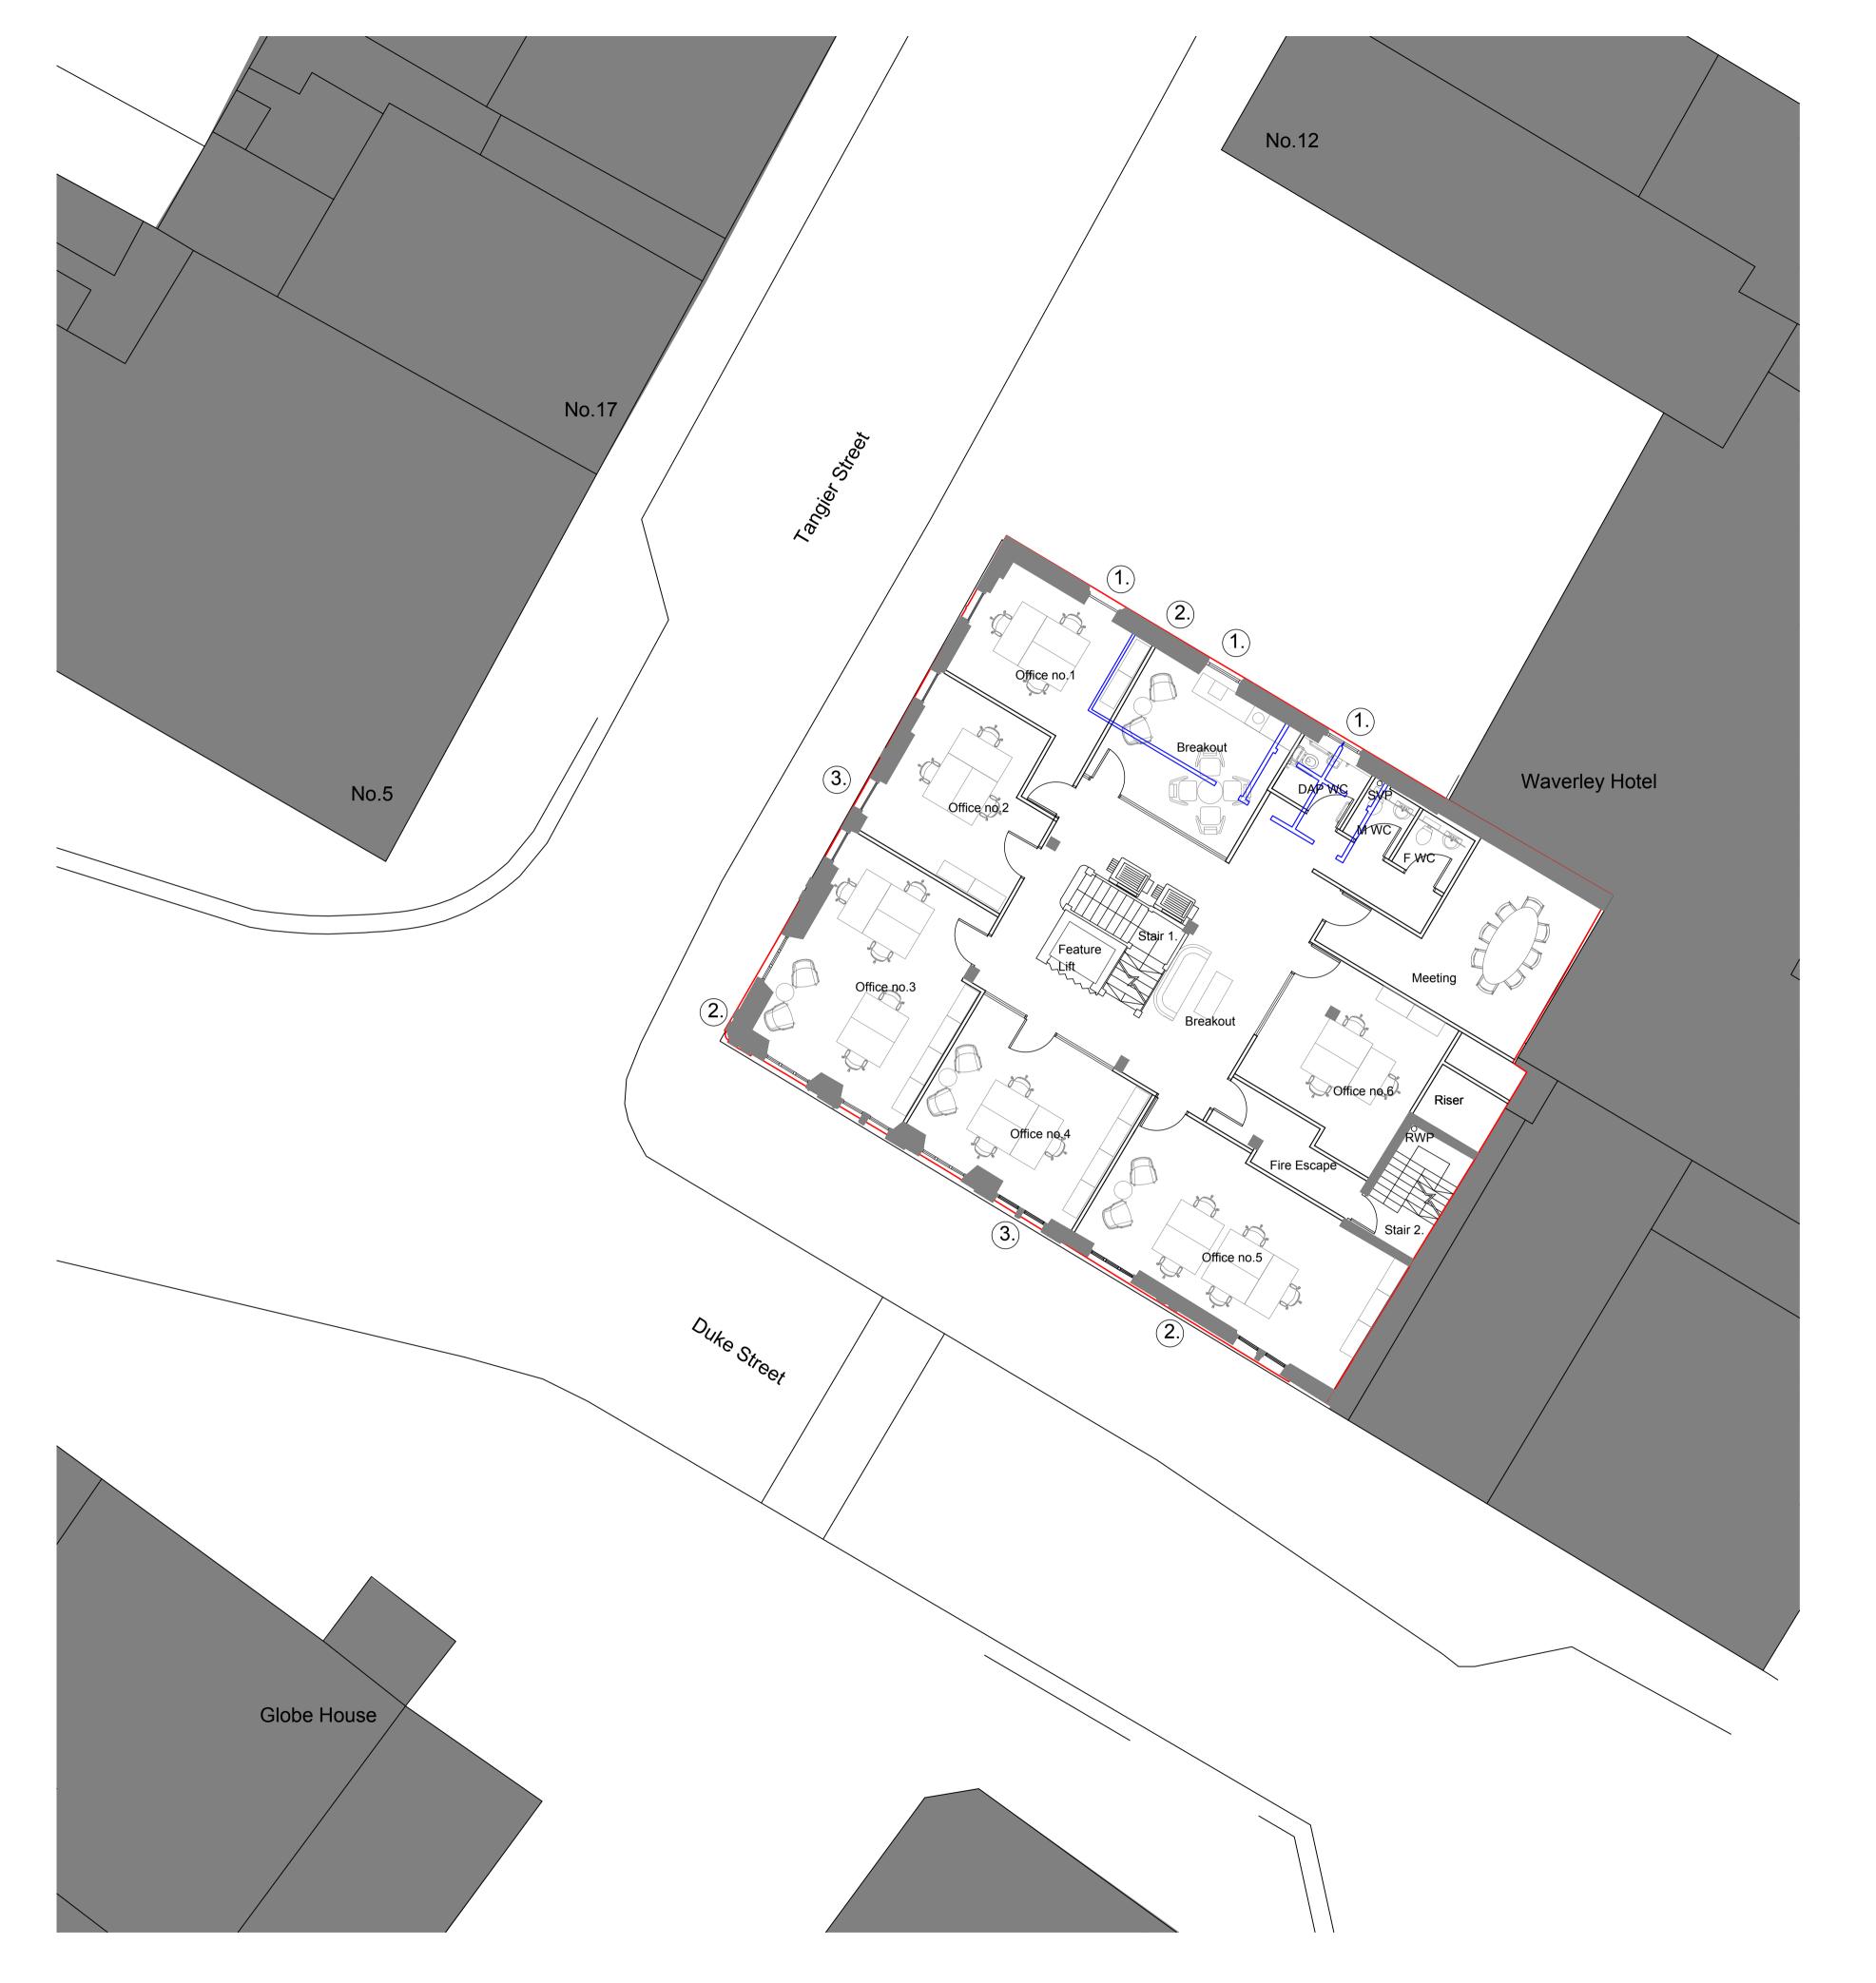

PROPOSED GA FLOOR PLAN - FIRST scale 1:100

RETAINING WALLS AND WALLS IDENTIFIED FOR REMOVAL ARE SHOWN INDICATIVELY
ONLY AND NEED TO BE READ IN CONJUNCTION WITH THE ENGINEERS DESIGN AND SPECIFICATION.
 PLEASE REFER TO DRWG L.01 & L.93 SERIES FOR EXTERNAL WORKS AND LANDSCAPING DETAILS.
 DRAWINGS BASED ON TETRA TECH SURVEYS LTD DRAWINGS REF:- 784-B029200

(1.) Existing windows reinstated and made good and repainted

2. Existing external walls generally - render with stucco features made good and repainted

3. Existing windows generally reinstated and made good and repainted

Application boundary:- 316sqm (3,401sqft)

Line of walls identified for removal

GIA:- 293sqm (3,153sqft)

11.08.2021 AMENDED TO SUIT CONSERVATION FEEDBACK FIRST ISSUE DATE COMMENTS

CARDIFF OFFICE 8 Village Way, Greenmeadows Springs Business Park, Cardiff, CF15 7NE t: 02920 098655