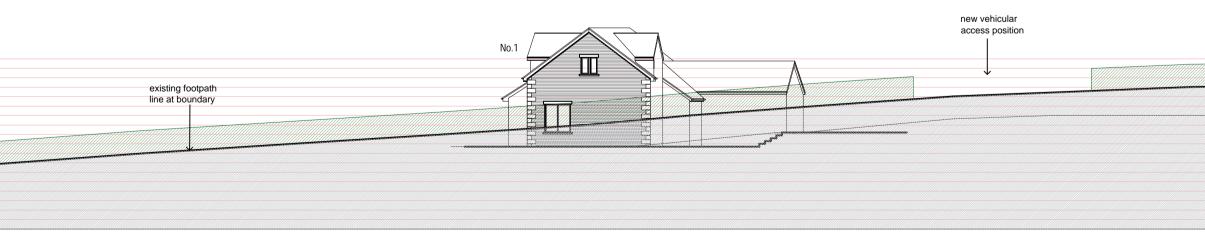

SECTION ALONG ARLECDON PARKS ROAD FOOTPATH LINE

| SCALE:     | DATE:  | DRAWN: | NUMBER:     |
|------------|--------|--------|-------------|
| 1:200 @ A1 | Jan 24 | mc     | 23.07 - 06b |