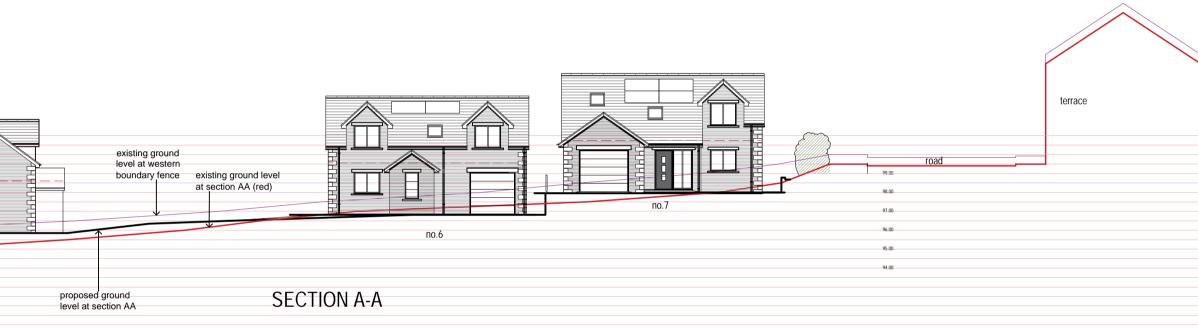

PROPOSED SITE SECTIONS

| 1 900   600 900   9500 900   9300 9300   9200 9100           | 99.00 |
|--------------------------------------------------------------|-------|
| 9.00<br>9.00<br>9.00<br>9.00<br>9.00<br>9.00<br>9.00<br>9.00 | 98.00 |
| 95.00<br>94.00<br>93.00<br>93.00<br>92.00<br>91.00           | 97.00 |
| 94.00<br>95.00<br>92.00<br>91.00                             | 96.00 |
| 93.00<br>92.00<br>91.00<br>91.00                             | 95.00 |
| 92.00<br>91.00                                               | 94.00 |
| 91.00                                                        | 93.00 |
|                                                              | 92.00 |
| 90.00                                                        | 91.00 |
|                                                              | 90.00 |