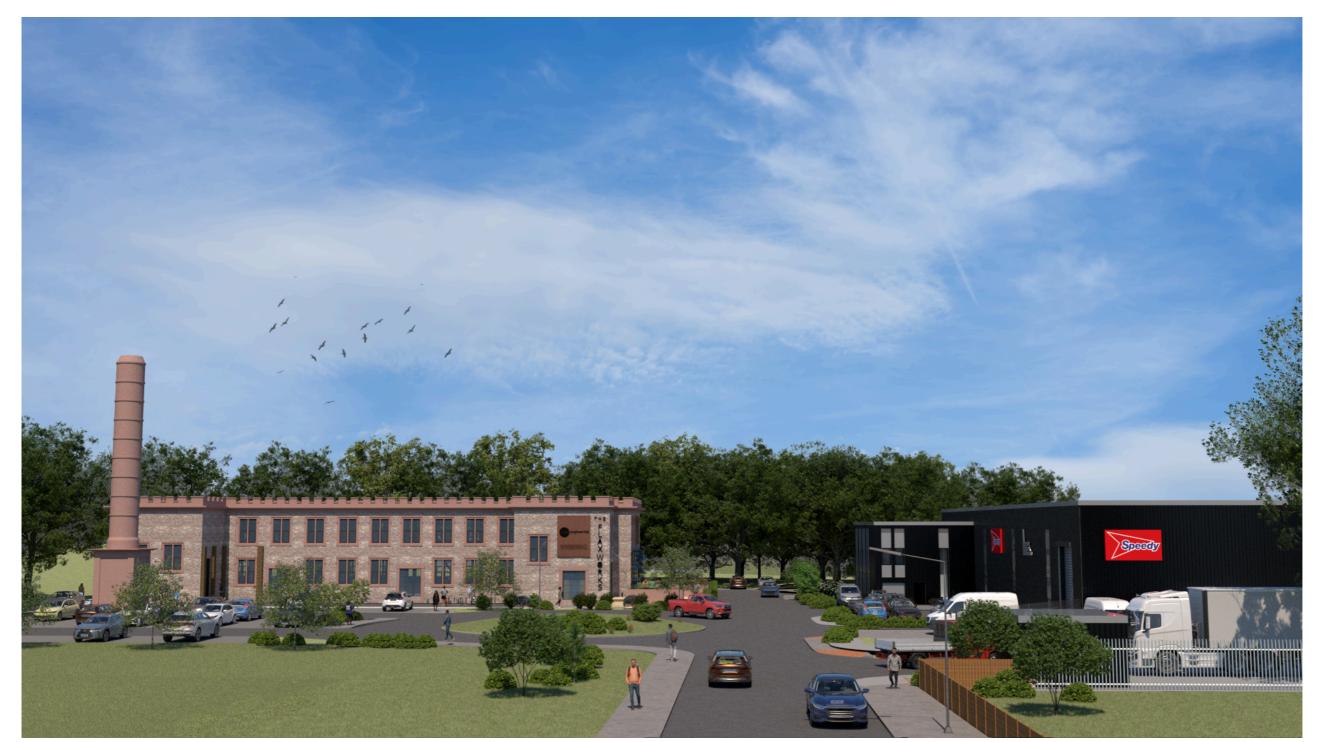

THE FLAXWORKS MILL BUILDING 1 | CLEATOR | WEST CUMBRIA | GENR8 NORTH LTD

2413-PL-VIS-01 | 3D VISUALS

PREPARED BY MANNING ELLIOTT PARTNERSHIP
CHARTERED ARCHITECTS & DESIGNERS
MARCH 2025

THIS DRAWING IS THE PROPERTY OF MANNING ELLIOTT PARTNERSHIP. IT MUST NOT BE COPIED OR REPRODUCED OR DIVULGED TO ANYONE WITHOUT PERMISSION.

### MANNINGELLIOTT

t: 01768 868 800 e: post@manning-elliott.co.uk w: manning-elliott.co.uk

project title:

The Flaxworks Mill Building 1 Cleator West Cumbria GenR8 North Ltd

drawing title:

Architectural Visualisations 1 of 5

issue stage:

PLANNING

date: scale @ A3 MAR 25 JC/EY NTS

drawing number: 2413-PL-VIS-01

THIS DRAWING IS THE PROPERTY OF MANNING ELLIOTT PARTNERSHIP IT MUST NOT BE COPIED OR REPRODUCED OR DIVULGED TO ANYONE WITHOUT PERMISSION.