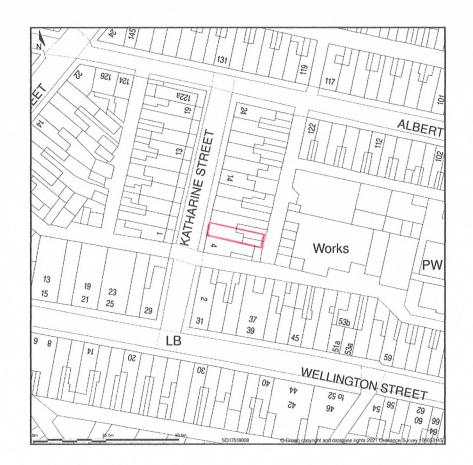

## 6, Katherine Street, Millom, Cumbria, LA18 4AQ

Site Plan shows area bounded by: 317442.67, 480011.68 317584.09, 480153.1 (at a scale of 1:1250), OSGridRef: SD17518008. The representation of a road, track or path is no evidence of a right of way. The representation of features as lines is no evidence of a property boundary.

Produced on 6th Apr 2021 from the Ordnance Survey National Geographic Database and incorporating surveyed revision available at this date. Reproduction in whole or part is prohibited without the prior permission of Ordnance Survey. © Crown copyright 2021. Supplied by www.buyaplan.co.uk a licensed Ordnance Survey partner (100053143). Unique plan reference: #00618674-F73157