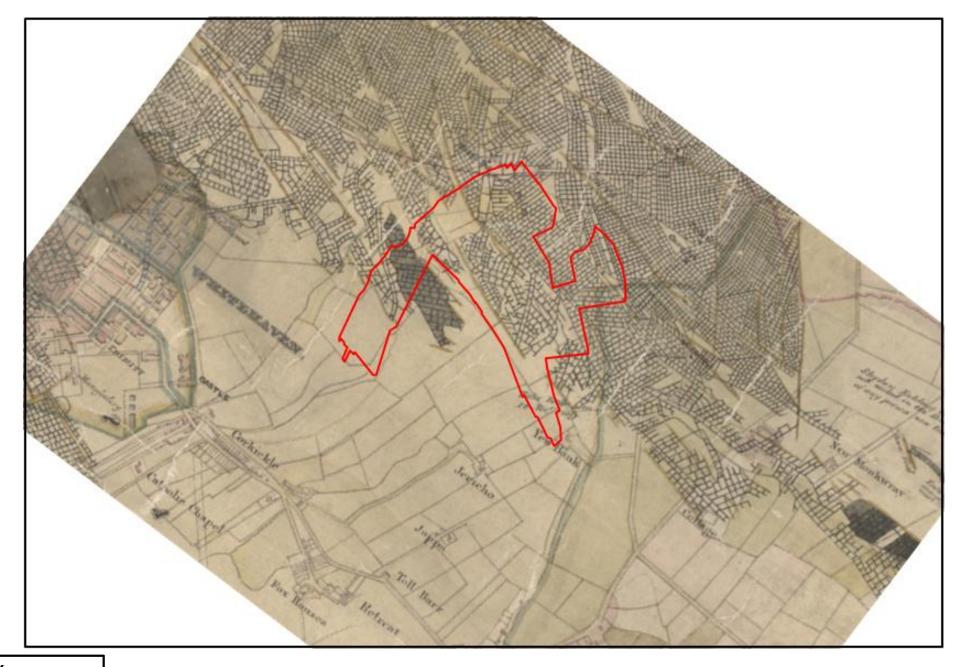

Aecom Bridgewater House Whitworth Street Manchester M1 6LT www.aecom.com

**KEY** 

Site Boundary

Project

**Harras Moor** 

Drawing title

Workings in the Main Band and Bannock Coal Seams beneath and to the North and east of the Site

| Scale at A4 | 1: NTS   |      |  |
|-------------|----------|------|--|
| Drw RE      | App LB   | Rev  |  |
| Chk LB      | Date Feb | Date |  |
|             | 2018     |      |  |

Aecom Bridgewater House Whitworth Street Manchester M1 6LT