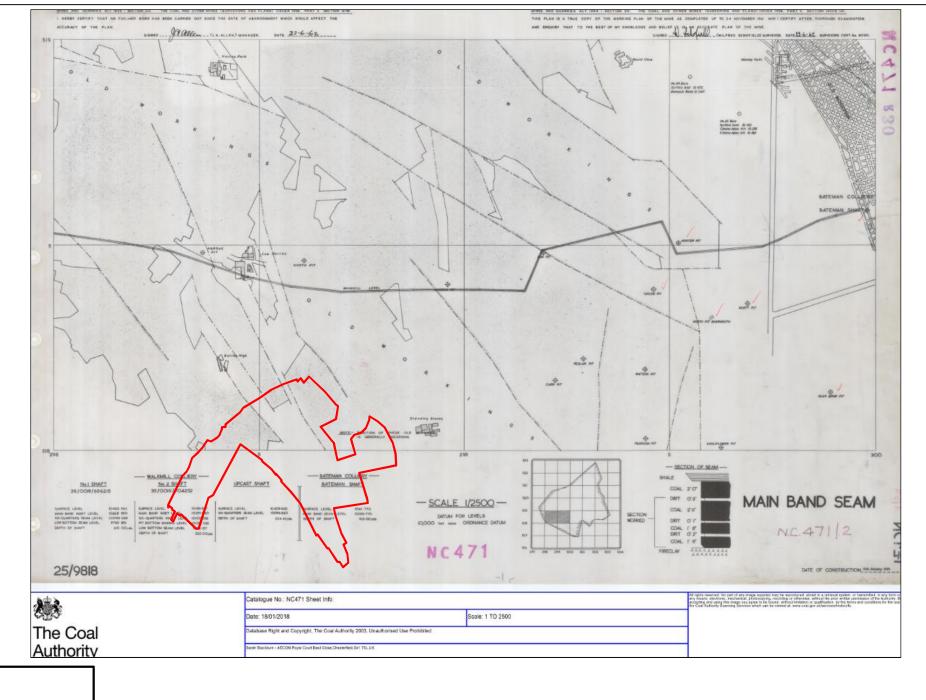

Aecom Bridgewater House Whitworth Street Manchester M1 6LT www.aecom.com

**KEY** 

Site Boundary

Project Harras Moor

Workings in the Main Band Coal Seam Beneath and to the North of the Site

| Scale at A | 1: NTS   |      |  |
|------------|----------|------|--|
| Drw RE     | App LB   | Rev  |  |
| Chk LB     | Date Feb | Date |  |

Aecom Bridgewater House Whitworth Street Manchester M1 6LT www.aecom.com

**KEY** 

Site Boundary

Project

**Harras Moor** 

Drawing title

Workings in the Main Band and Bannock Coal Seams beneath and to the North and east of the Site