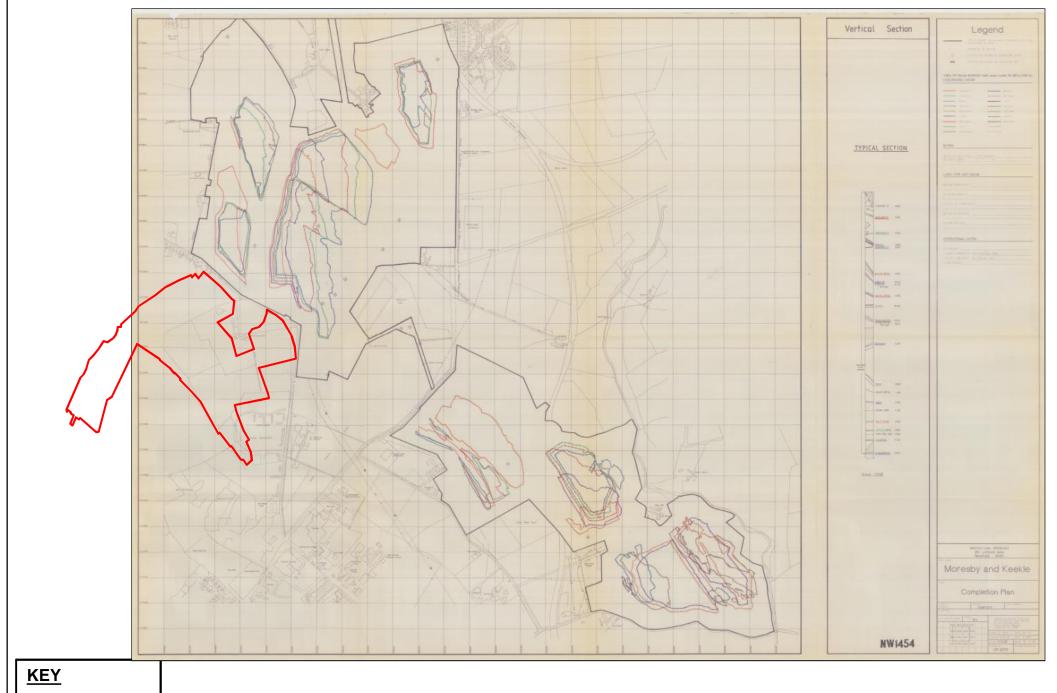

Site Boundary

Project

**Harras Moor** 

Workings in Moresby and Keekle Mines
North and East of the Site

| Scale at A | 4: NTS   |      |  |
|------------|----------|------|--|
| Drw RE     | App LB   | Rev  |  |
| Chk LB     | Date Feb | Date |  |
| 1          | 2018     | I    |  |