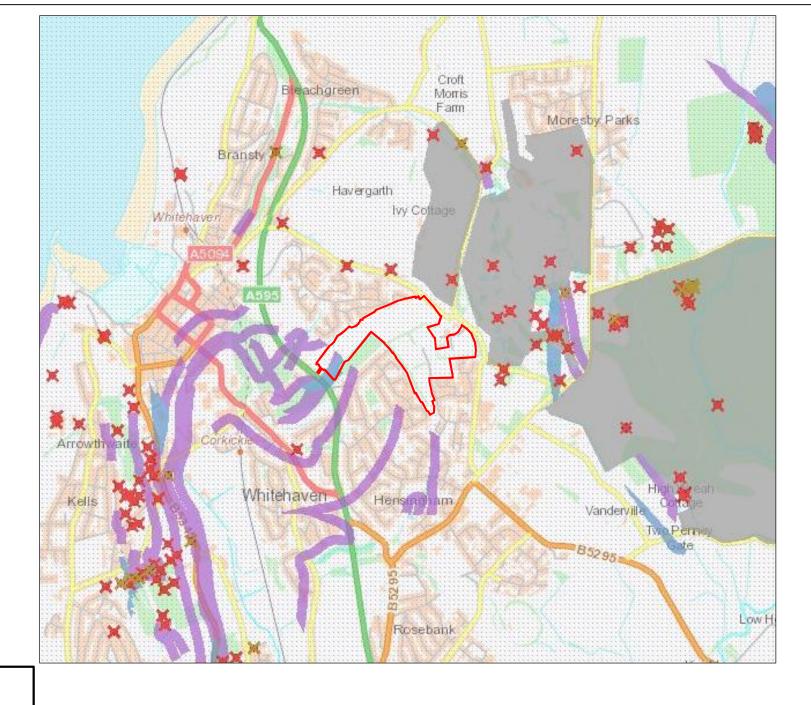

**KEY** 

Site Boundary

Project

**Harras Moor** 

Drawing title

Extract from the Coal Authority Risk Map

| Scale at A4: NTS | Drw RE | App LB | Chk LB | Date Feb | Chk LB | Date Feb | Chk LB |

| Scale at A4 | : NTS    |      |  |
|-------------|----------|------|--|
| Drw RE      | App LB   | Rev  |  |
| Chk LB      | Date Feb | Date |  |