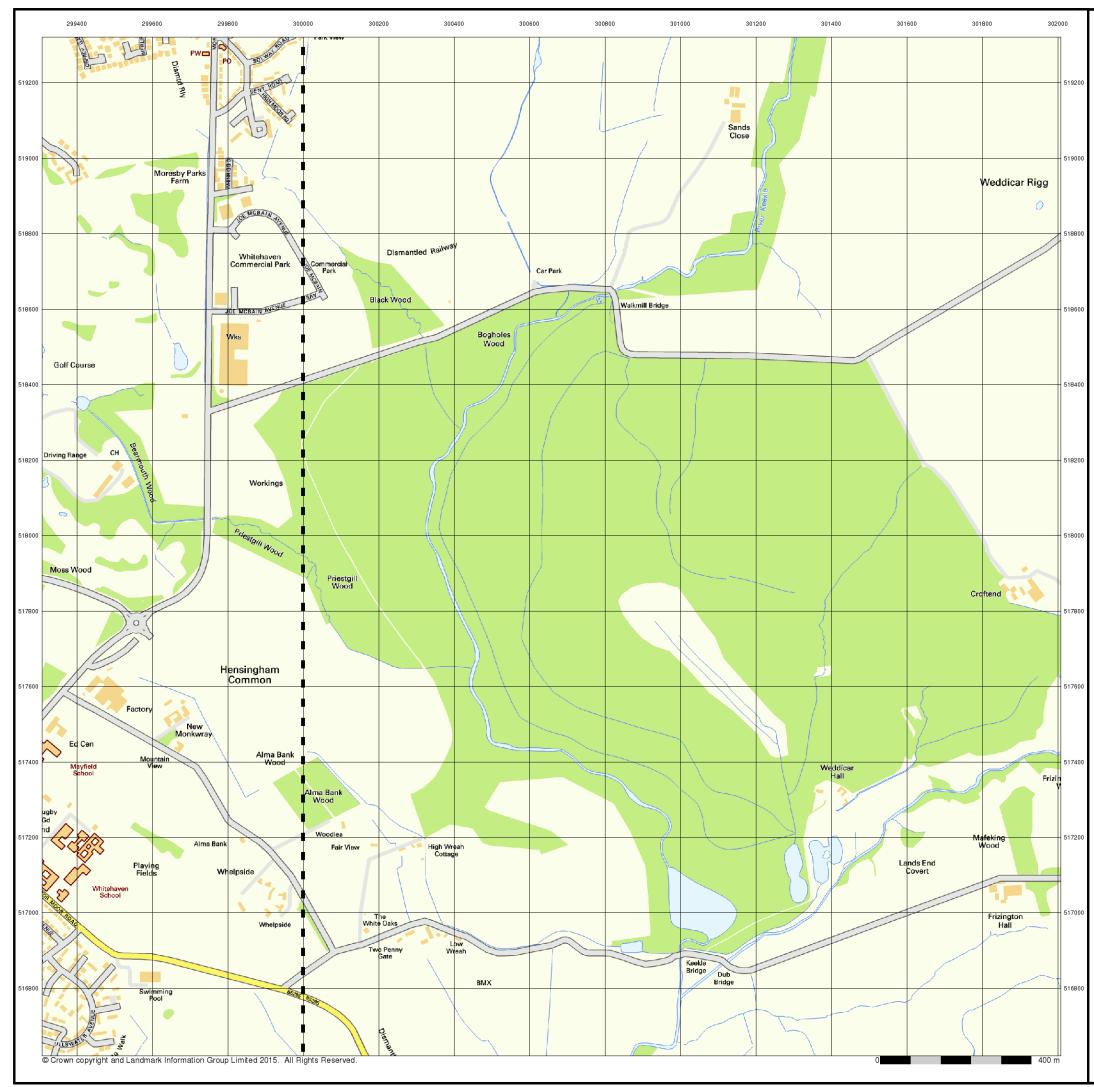

# Source map scale - 1:10,000

Street View is a street-level map for the whole of Great Britain produced by the Ordnance Survey. These maps are provided at a nominal scale of 1:10,000