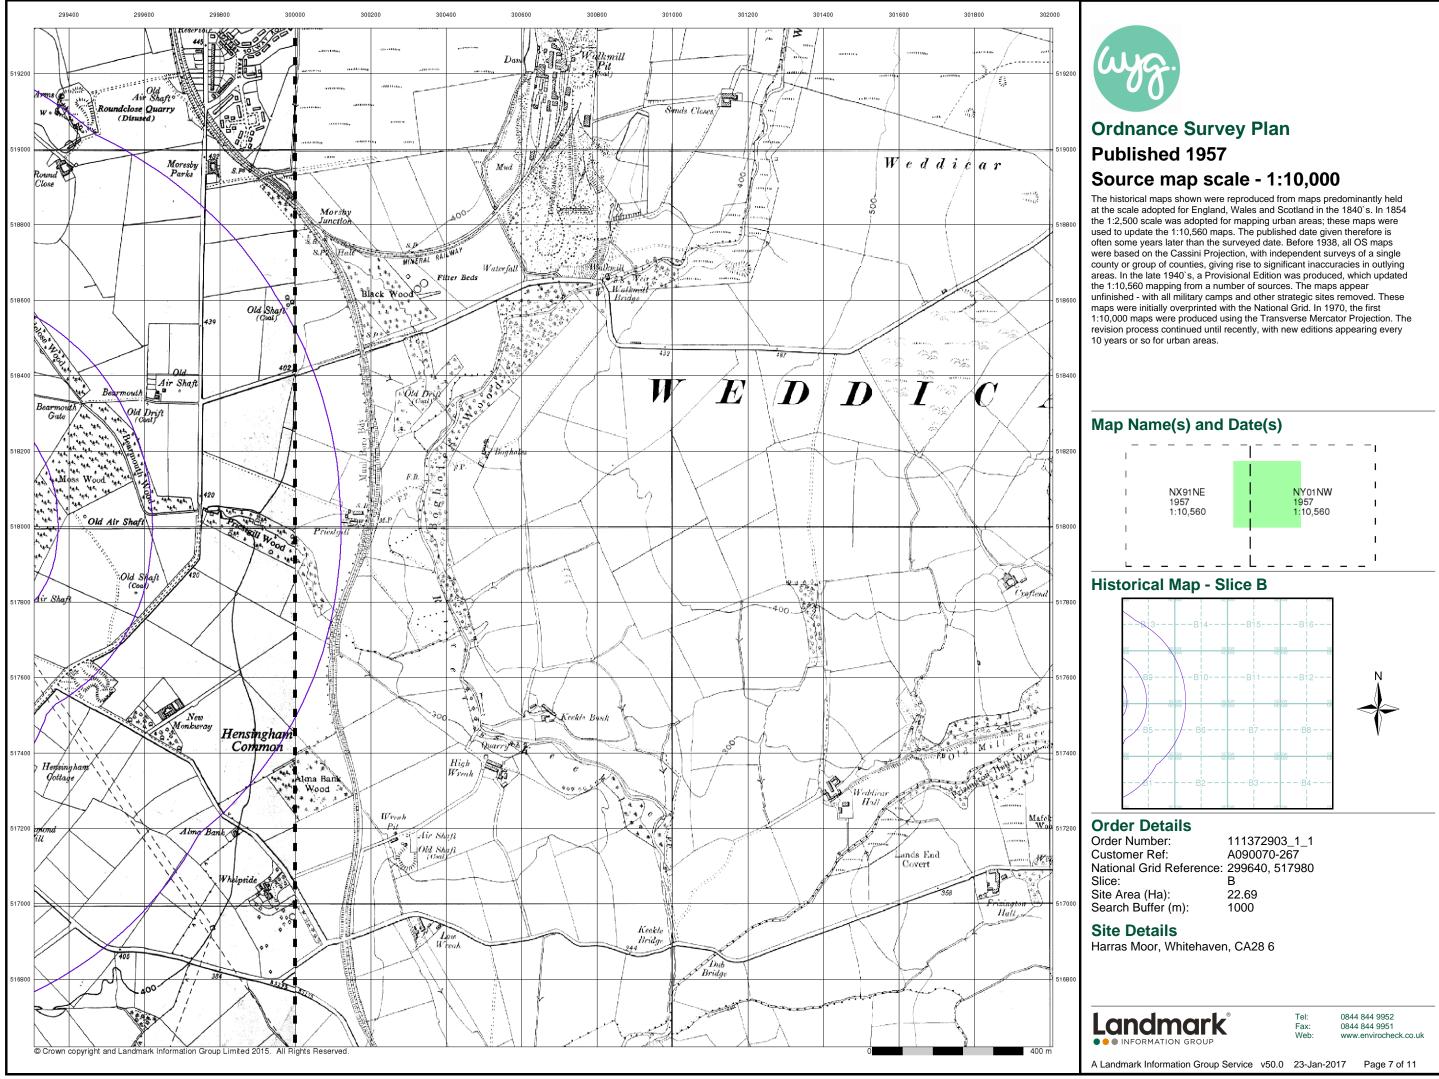

# Historical Mapping & Photography included:

| Mapping Type         | Scale    | Date        | Pg |
|----------------------|----------|-------------|----|
| Cumberland           | 1:10,560 | 1867        | 2  |
| Cumberland           | 1:10,560 | 1900        | 3  |
| Cumberland           | 1:10,560 | 1926        | 4  |
| Cumberland           | 1:10,560 | 1938        | 5  |
| Cumberland           | 1:10,560 | 1951        | 6  |
| Ordnance Survey Plan | 1:10,000 | 1957        | 7  |
| Ordnance Survey Plan | 1:10,000 | 1971 - 1979 | 8  |
| Ordnance Survey Plan | 1:10,000 | 1993        | 9  |
| 10K Raster Mapping   | 1:10,000 | 2000        | 10 |
| Street View          | 1:10,000 | 2016        | 11 |