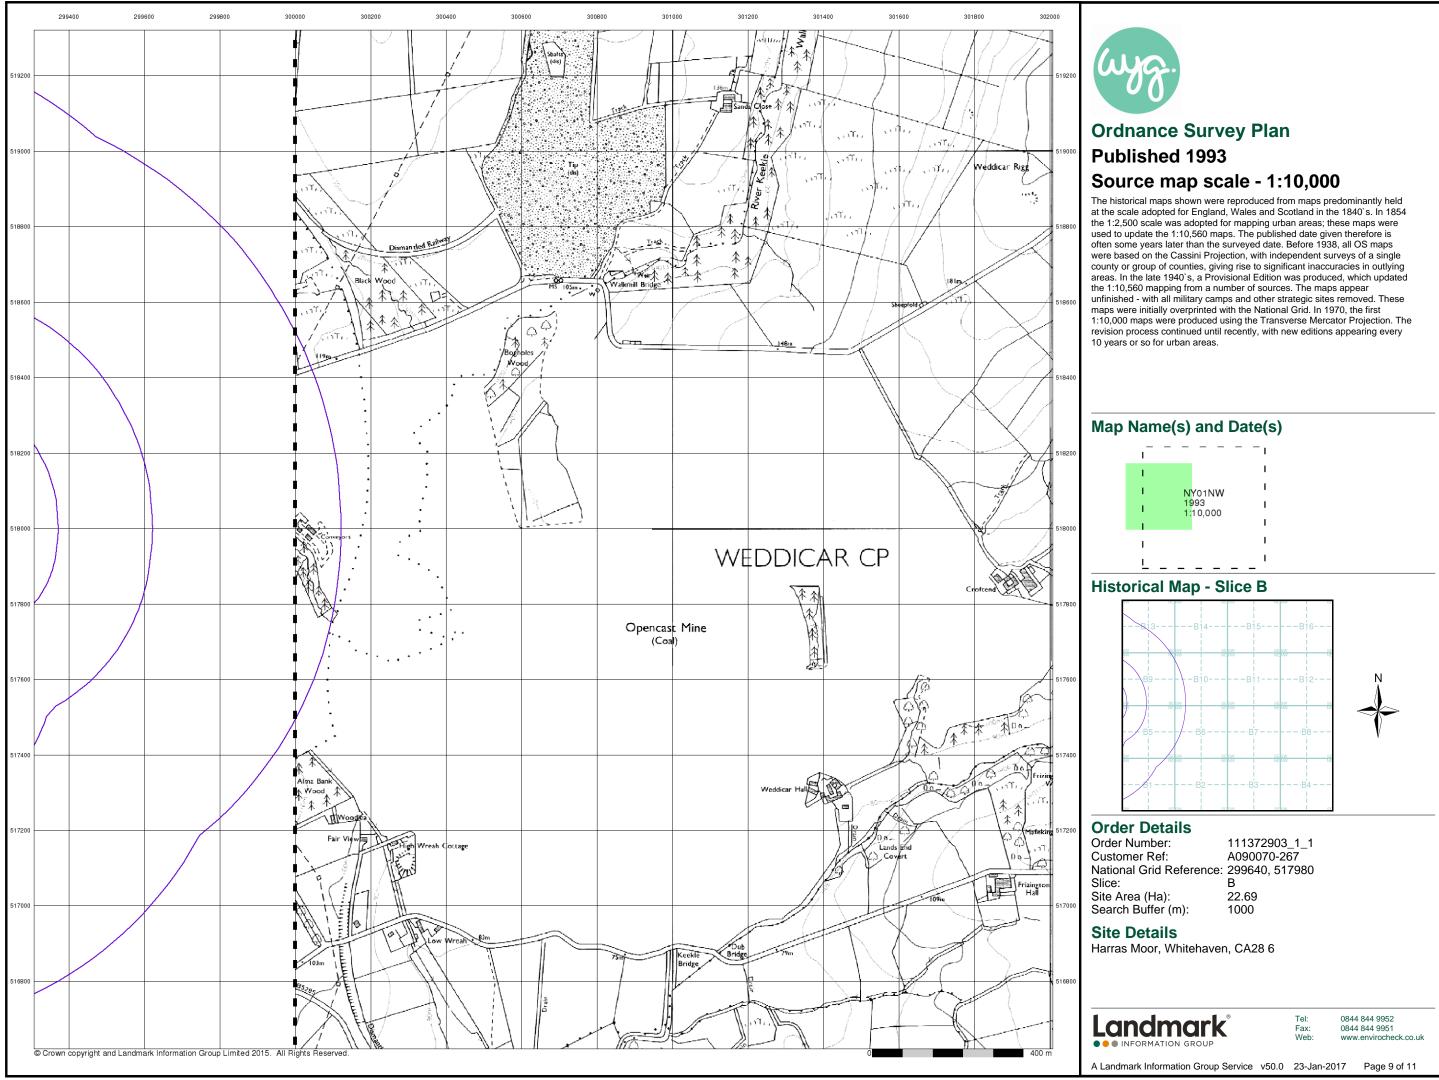

### Source map scale - 1:10,000

The historical maps shown were produced from the Ordnance Survey's 1:10,000 colour raster mapping. These maps are derived from Landplan which replaced the old 1:10,000 maps originally published in 1970. The data is highly detailed showing buildings, fences and field boundaries as well as all roads, tracks and paths. Road names are also included together with the relevant road number and classification. Boundary information depiction includes county, unitary authority, district, civil parish and constituency.