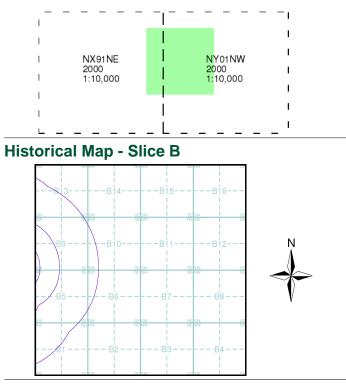

# Source map scale - 1:10,000

Street View is a street-level map for the whole of Great Britain produced by the Ordnance Survey. These maps are provided at a nominal scale of 1:10,000