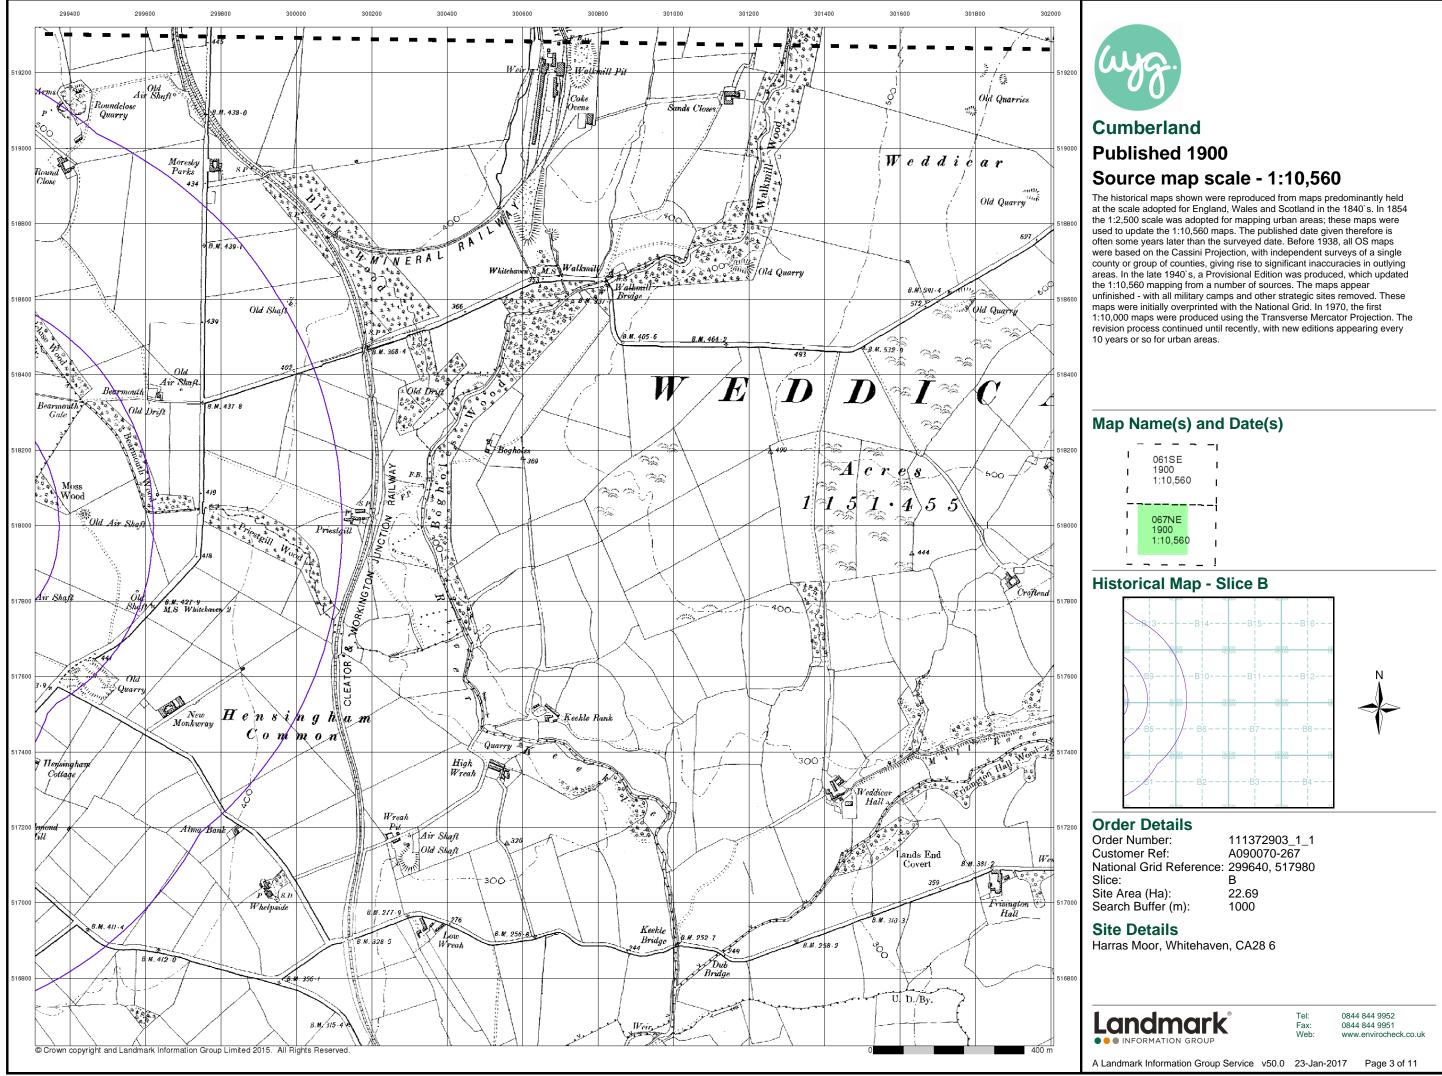

0,560 | 1900        | 3  |
| Cumberland           | 1:10,560 | 1926        | 4  |
| Cumberland           | 1:10,560 | 1938        | 5  |
| Cumberland           | 1:10,560 | 1951        | 6  |
| Ordnance Survey Plan | 1:10,000 | 1957        | 7  |
| Ordnance Survey Plan | 1:10,000 | 1971 - 1979 | 8  |
| Ordnance Survey Plan | 1:10,000 | 1993        | 9  |
| 10K Raster Mapping   | 1:10,000 | 2000        | 10 |
| Street View          | 1:10,000 | 2016        | 11 |

### Historical Map - Slice B



### **Order Details**

Order Number: Customer Ref: A090070-267 National Grid Reference: 299640, 517980 Slice: Site Area (Ha): Search Buffer (m):

111372903\_1\_1 В 22.69 1000

### Site Details

Harras Moor, Whitehaven, CA28 6



0844 844 9952 0844 844 9951 www.envirocheck.co.uk

Tel: Fax: Web:





































# **10k Raster Mapping**

### Published 2000

### Source map scale - 1:10,000

The historical maps shown were produced from the Ordnance Survey's 1:10,000 colour raster mapping. These maps are derived from Landplan which replaced the old 1:10,000 maps originally published in 1970. The data is highly detailed showing buildings, fences and field boundaries as well as all roads, tracks and paths. Road names are also included together with the relevant road number and classification. Boundary information depiction includes county, unitary authority, district, civil parish and constituency.

### Map Name(s) and Date(s)



### **Order Details**

Order Number: 111372903\_1\_1 Customer Ref: A090070-267 National Grid Reference: 299640, 517980 Slice: В Site Area (Ha):