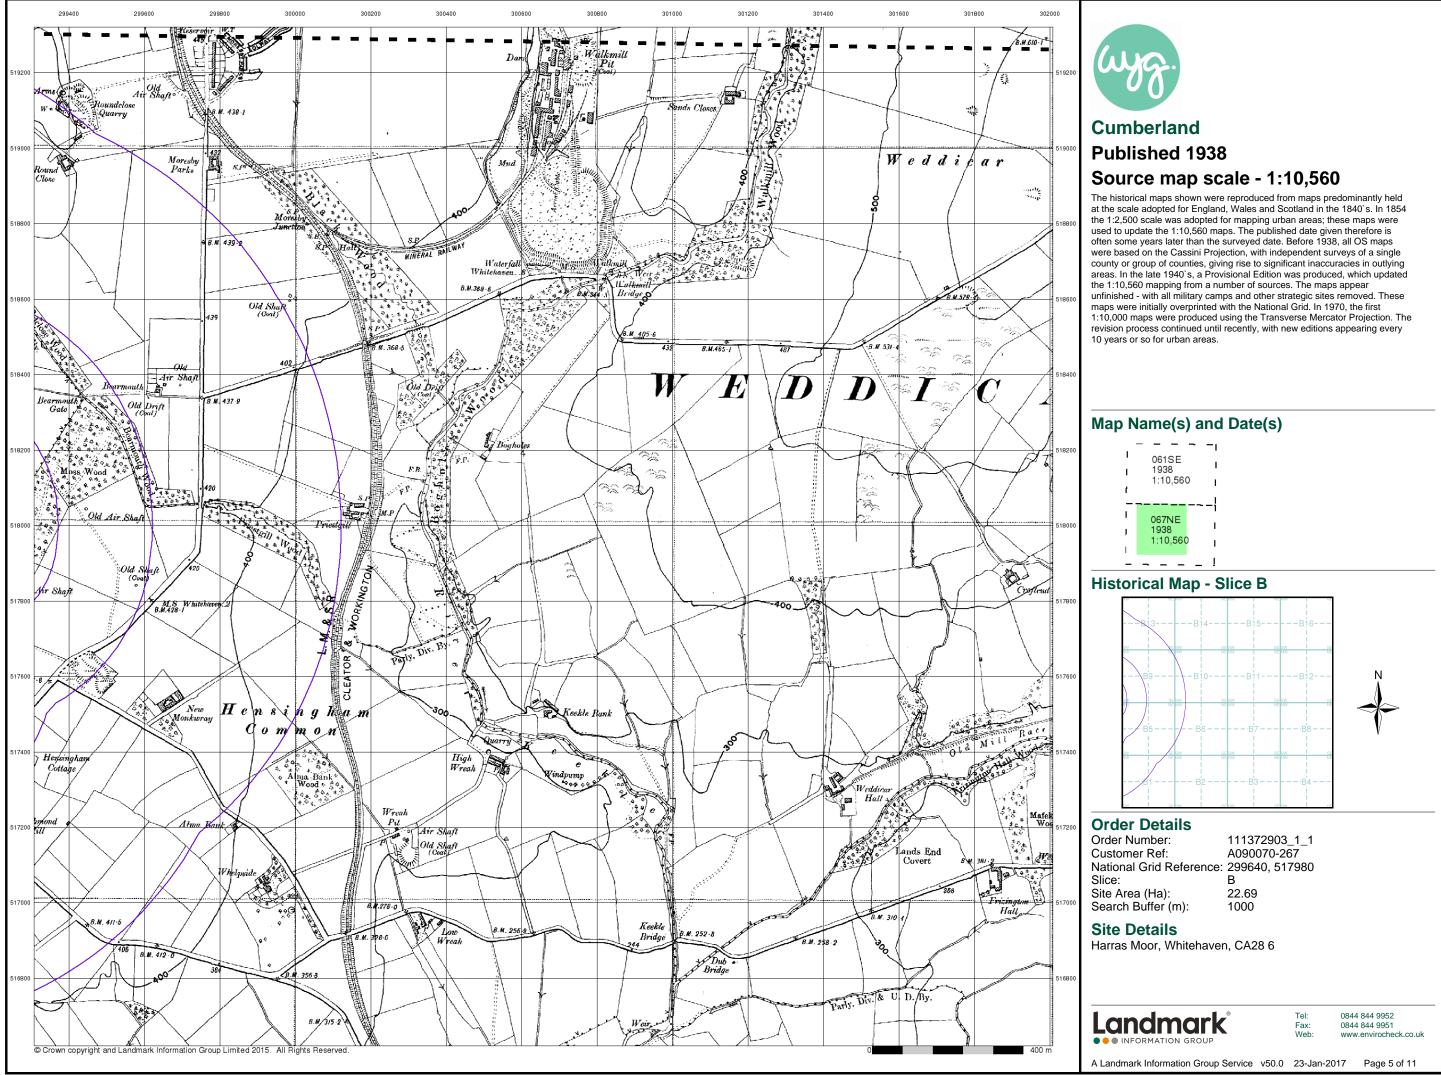

# Historical Mapping & Photography included:

| Mapping Type         | Scale    | Date        | Pg |
|----------------------|----------|-------------|----|
| Cumberland           | 1:10,560 | 1867        | 2  |
| Cumberland           | 1:10,560 | 1900        | 3  |
| Cumberland           | 1:10,560 | 1926        | 4  |
| Cumberland           | 1:10,560 | 1938        | 5  |
| Cumberland           | 1:10,560 | 1951        | 6  |
| Ordnance Survey Plan | 1:10,000 | 1957        | 7  |
| Ordnance Survey Plan | 1:10,000 | 1971 - 1979 | 8  |
| Ordnance Survey Plan | 1:10,000 | 1993        | 9  |
| 10K Raster Mapping   | 1:10,000 | 2000        | 10 |
| Street View          | 1:10,000 | 2016        | 11 |