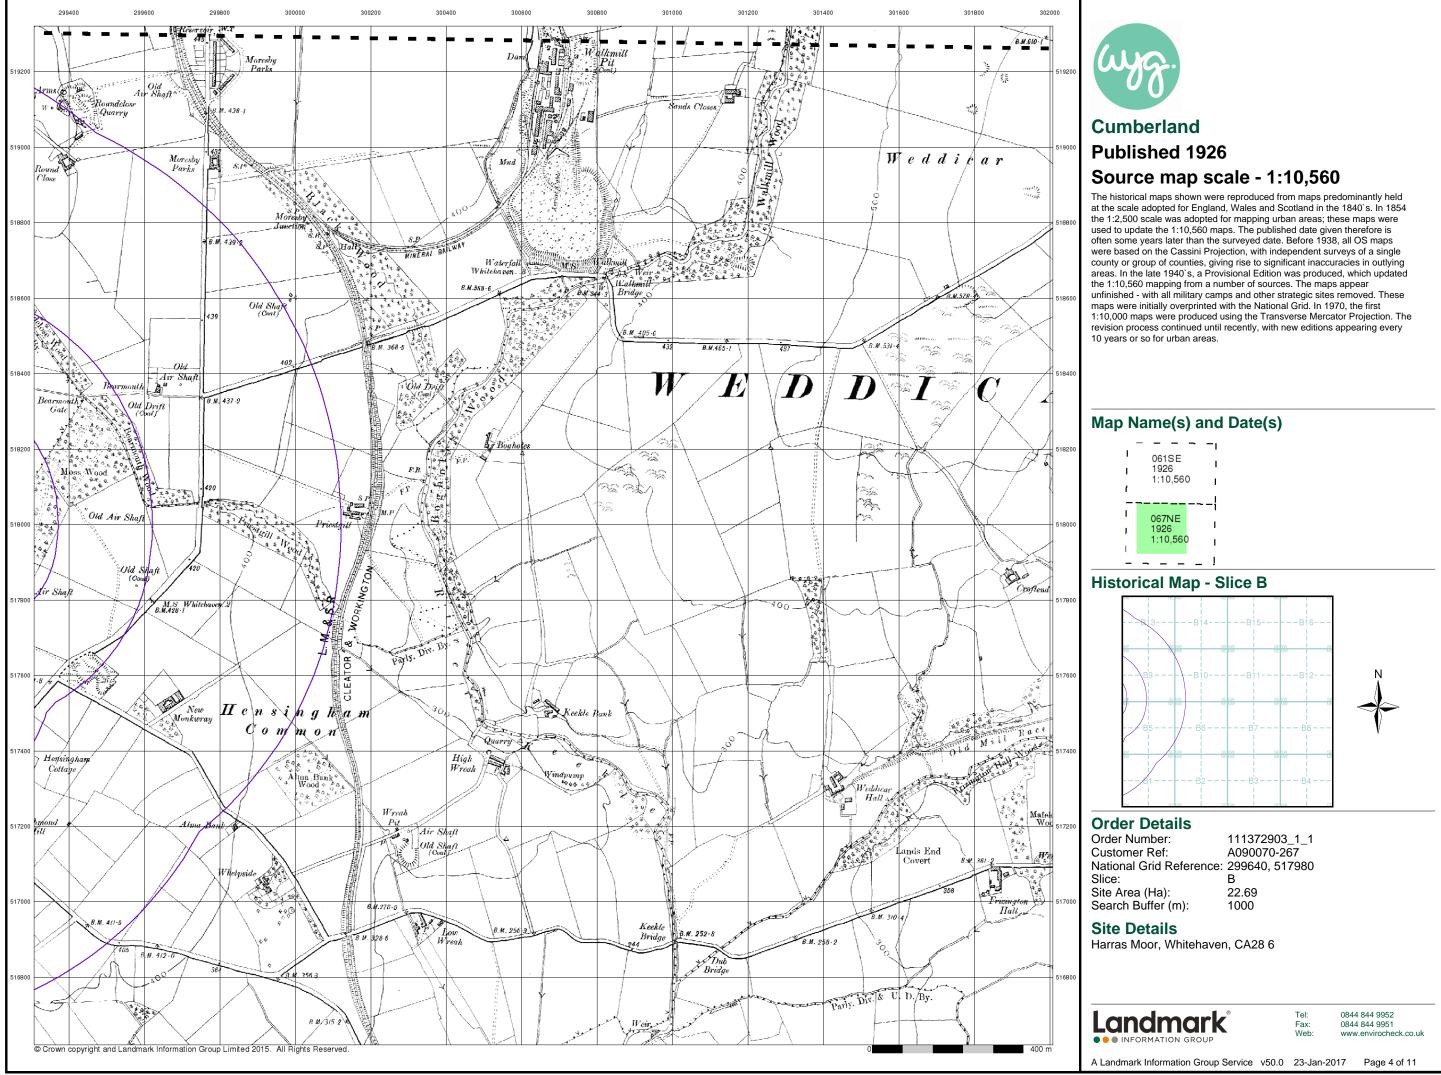

0 | 1900        | 3  |
| Cumberland           | 1:10,560 | 1926        | 4  |
| Cumberland           | 1:10,560 | 1938        | 5  |
| Cumberland           | 1:10,560 | 1951        | 6  |
| Ordnance Survey Plan | 1:10,000 | 1957        | 7  |
| Ordnance Survey Plan | 1:10,000 | 1971 - 1979 | 8  |
| Ordnance Survey Plan | 1:10,000 | 1993        | 9  |
| 10K Raster Mapping   | 1:10,000 | 2000        | 10 |
| Street View          | 1:10,000 | 2016        | 11 |

### Historical Map - Slice B



### **Order Details**

Order Number: Customer Ref: A090070-267 National Grid Reference: 299640, 517980 Slice: Site Area (Ha): Search Buffer (m):

111372903\_1\_1 В 22.69 1000

### Site Details

Harras Moor, Whitehaven, CA28 6



0844 844 9952 0844 844 9951 www.envirocheck.co.uk

Tel: Fax: Web:





































# **10k Raster Mapping**

### Published 2000

### Source map scale - 1:10,000

The historical maps shown were produced from the Ordnance Survey's 1:10,000 colour raster mapping. These maps are derived from Landplan which replaced the old 1:10,000 maps originally published in 1970. The data is highly detailed showing buildings, fences and field boundaries as well as all roads, tracks and paths. Road names are also included together with the relevant road number and classification. Boundary information depiction includes county, unitary authority, district, civil parish and constituency.

### Map Name(s) and Date(s)



### **Order Details**

Order Number: 111372903\_1\_1 Customer Ref: A090070-267 National Grid Reference: 299640, 517980 Slice: В Site Area (Ha): Sea