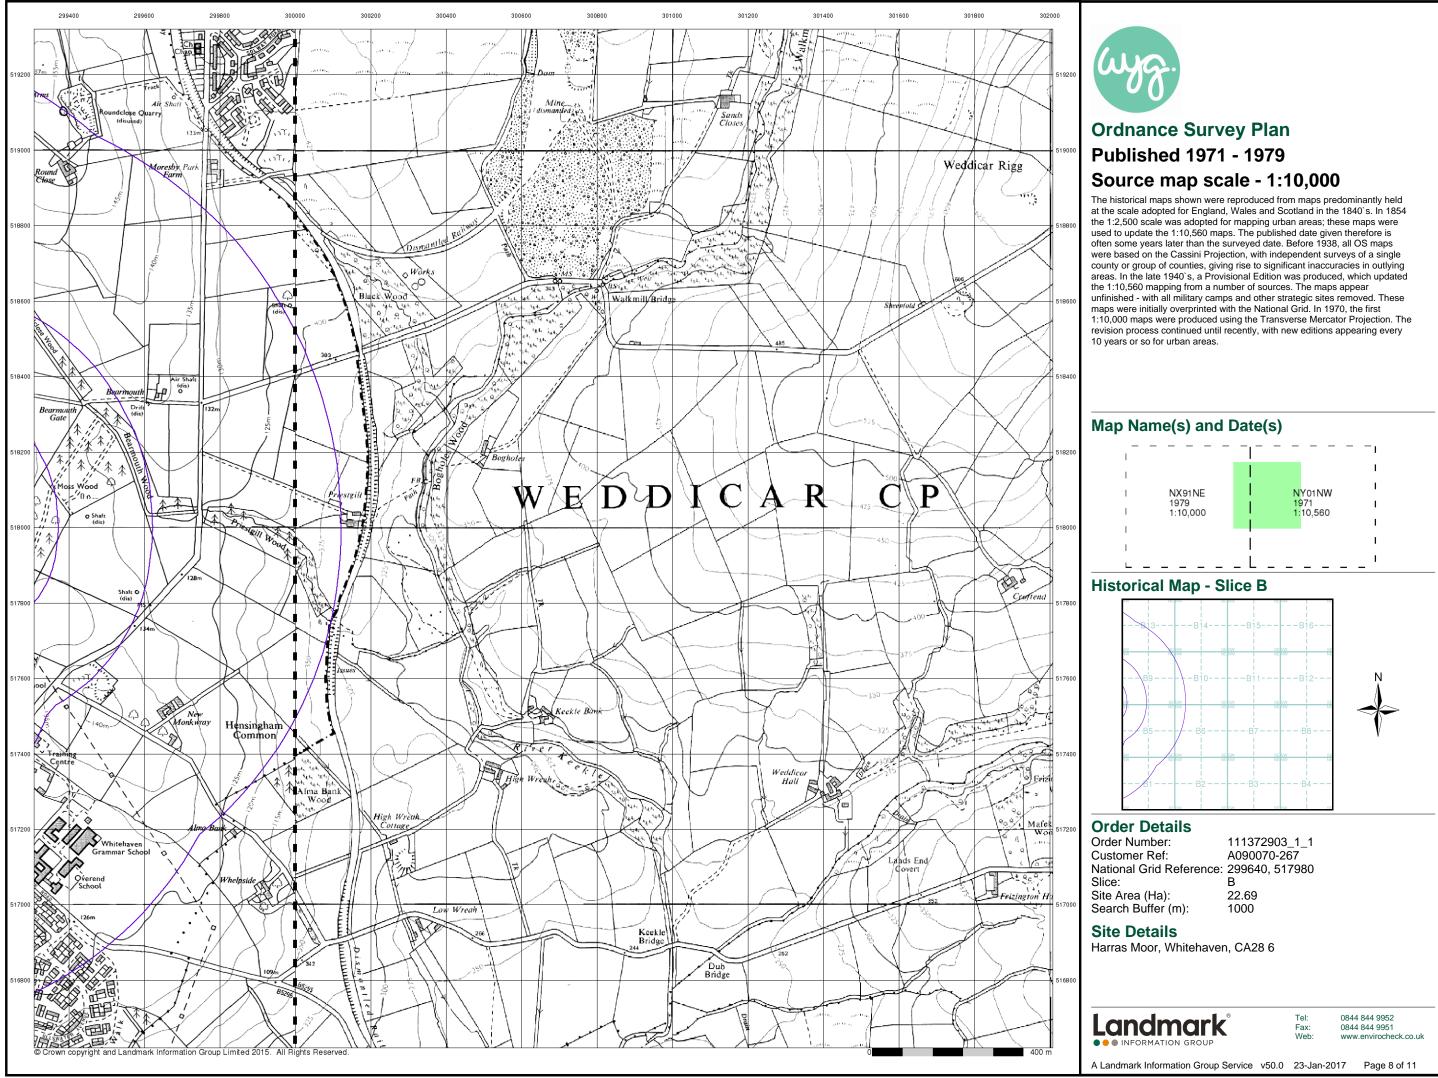

# Historical Mapping & Photography included:

| Mapping Type         | Scale    | Date        | Pg |
|----------------------|----------|-------------|----|
| Cumberland           | 1:10,560 | 1867        | 2  |
| Cumberland           | 1:10,560 | 1900        | 3  |
| Cumberland           | 1:10,560 | 1926        | 4  |
| Cumberland           | 1:10,560 | 1938        | 5  |
| Cumberland           | 1:10,560 | 1951        | 6  |
| Ordnance Survey Plan | 1:10,000 | 1957        | 7  |
| Ordnance Survey Plan | 1:10,000 | 1971 - 1979 | 8  |
| Ordnance Survey Plan | 1:10,000 | 1993        | 9  |
| 10K Raster Mapping   | 1:10,000 | 2000        | 10 |
| Street View          | 1:10,000 | 2016        | 11 |