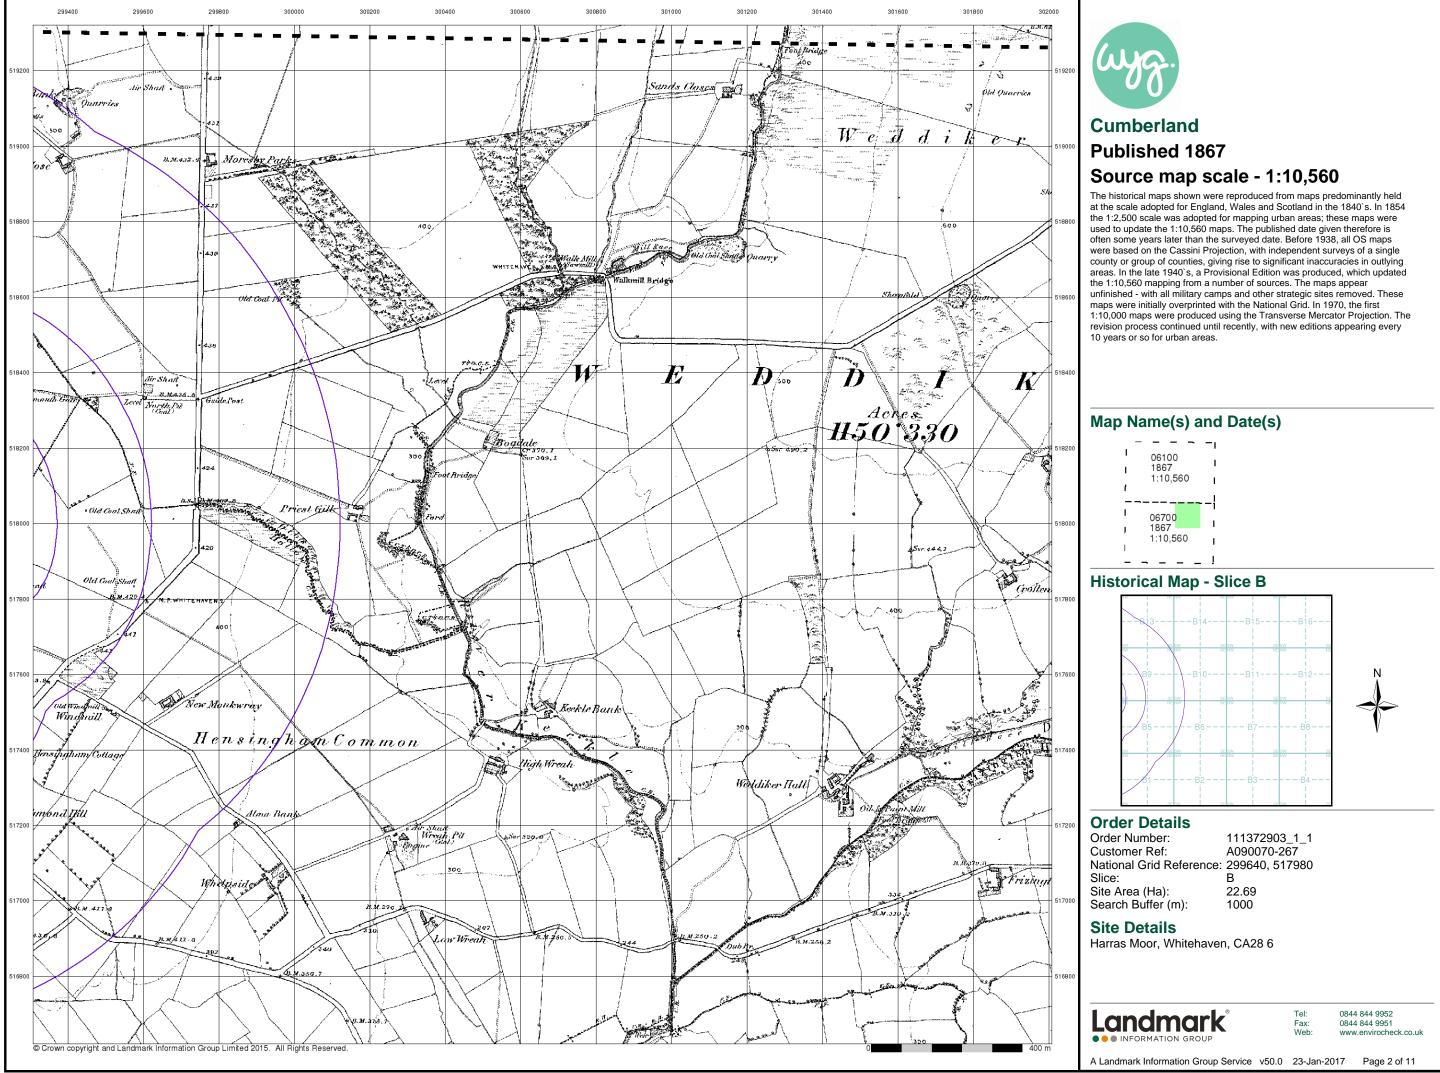

1:10,560 | 1900        | 3  |
| Cumberland           | 1:10,560 | 1926        | 4  |
| Cumberland           | 1:10,560 | 1938        | 5  |
| Cumberland           | 1:10,560 | 1951        | 6  |
| Ordnance Survey Plan | 1:10,000 | 1957        | 7  |
| Ordnance Survey Plan | 1:10,000 | 1971 - 1979 | 8  |
| Ordnance Survey Plan | 1:10,000 | 1993        | 9  |
| 10K Raster Mapping   | 1:10,000 | 2000        | 10 |
| Street View          | 1:10,000 | 2016        | 11 |

### Historical Map - Slice B



### **Order Details**

Order Number: Customer Ref: A090070-267 National Grid Reference: 299640, 517980 Slice: Site Area (Ha): Search Buffer (m):

111372903\_1\_1 В 22.69 1000

### Site Details

Harras Moor, Whitehaven, CA28 6



0844 844 9952 0844 844 9951 www.envirocheck.co.uk

Tel: Fax: Web:





































# **10k Raster Mapping**

### Published 2000

### Source map scale - 1:10,000

The historical maps shown were produced from the Ordnance Survey's 1:10,000 colour raster mapping. These maps are derived from Landplan which replaced the old 1:10,000 maps originally published in 1970. The data is highly detailed showing buildings, fences and field boundaries as well as all roads, tracks and paths. Road names are also included together with the relevant road number and classification. Boundary information depiction includes county, unitary authority, district, civil parish and constituency.

### Map Name(s) and Date(s)



### **Order Details**

Order Number: 111372903\_1\_1 Customer Ref: A090070-267 National Grid Reference: 299640, 517980 Slice: В Site Area (