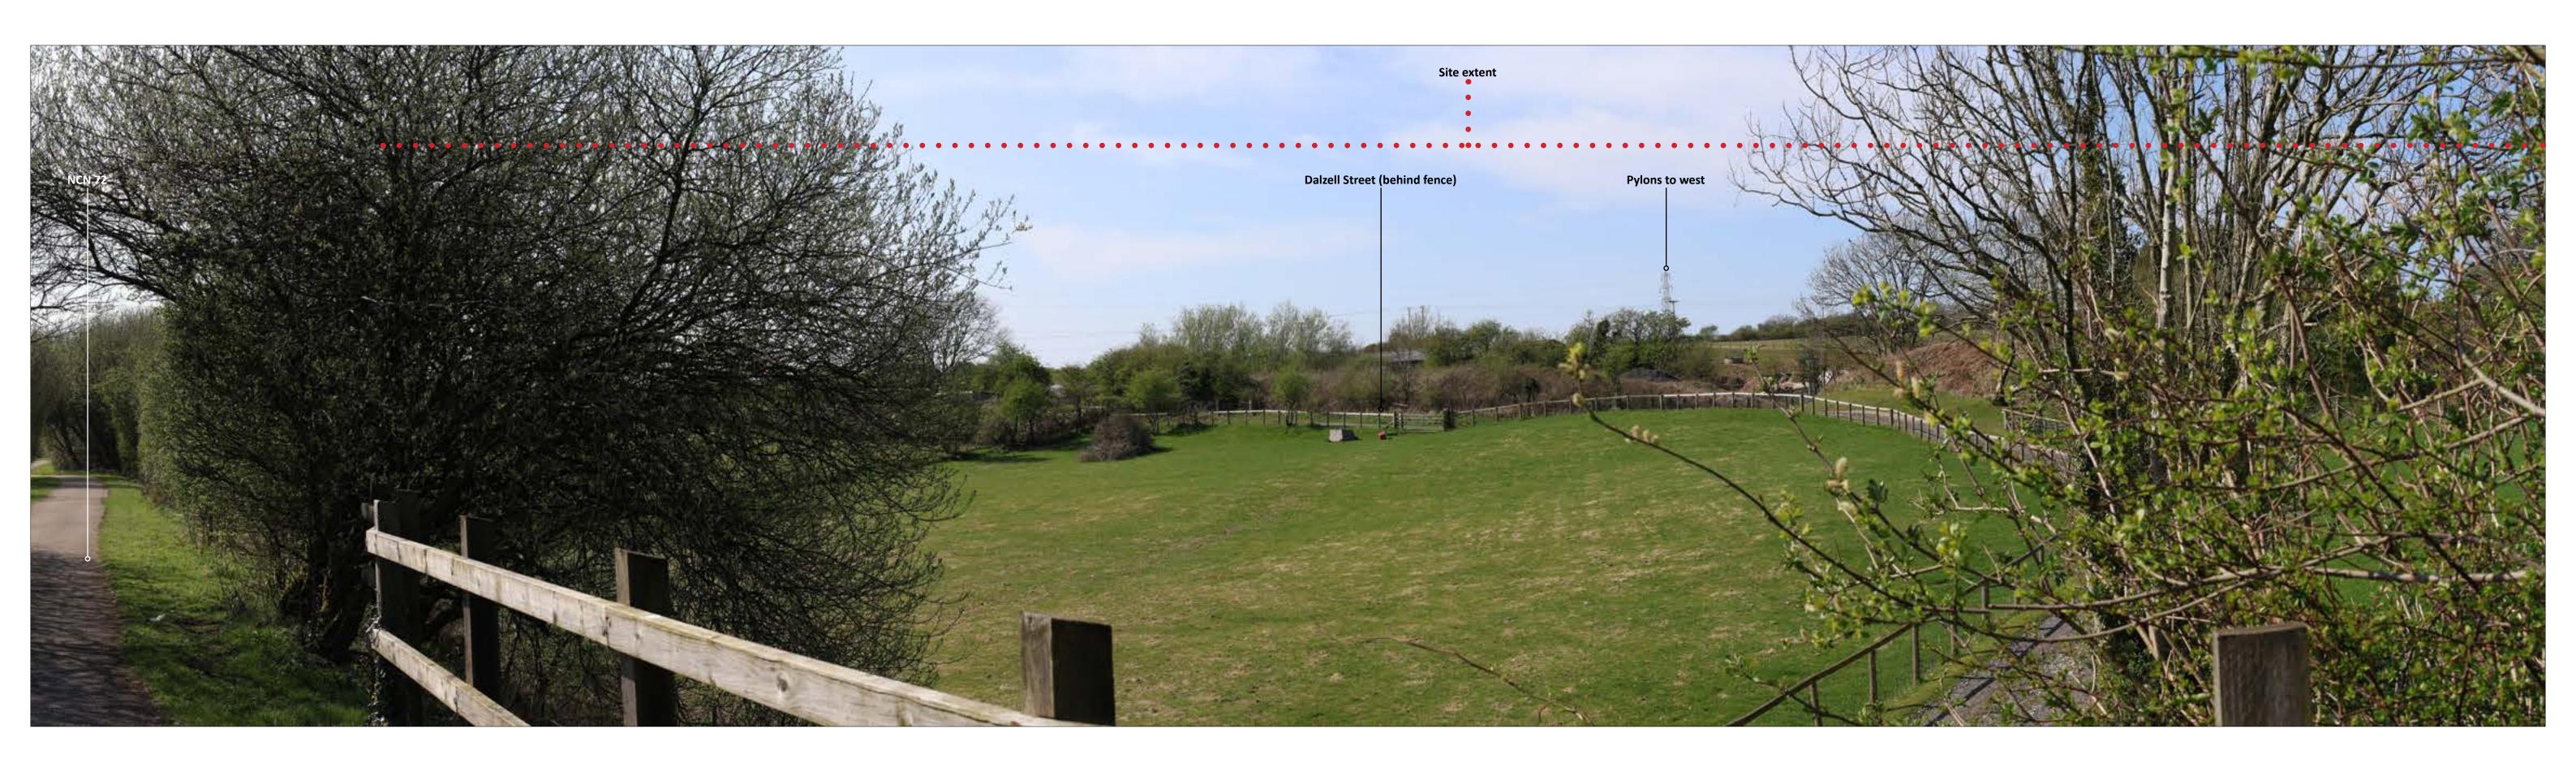

Egremont BESS

Viewpoint 1: National Cycle Network Route 72 EXISTING VIEW

| Date<br>April 2025        | By<br>SPB |                                                                                                                                                                                                                                                                                                                                                                                                                                                                                                                                                                                                                                                                                                                                                                                                                                                                                                                                                                                                                                                                                                                                                                                                                                                                                                                                                                                                                                                                                                                                                                                                                                                                                                                                                                                                                                                                                                                                                                                                                                                                                                                                |
|---------------------------|-----------|--------------------------------------------------------------------------------------------------------------------------------------------------------------------------------------------------------------------------------------------------------------------------------------------------------------------------------------------------------------------------------------------------------------------------------------------------------------------------------------------------------------------------------------------------------------------------------------------------------------------------------------------------------------------------------------------------------------------------------------------------------------------------------------------------------------------------------------------------------------------------------------------------------------------------------------------------------------------------------------------------------------------------------------------------------------------------------------------------------------------------------------------------------------------------------------------------------------------------------------------------------------------------------------------------------------------------------------------------------------------------------------------------------------------------------------------------------------------------------------------------------------------------------------------------------------------------------------------------------------------------------------------------------------------------------------------------------------------------------------------------------------------------------------------------------------------------------------------------------------------------------------------------------------------------------------------------------------------------------------------------------------------------------------------------------------------------------------------------------------------------------|
| Image Size<br>820 x 222mm | QA<br>SR  |                                                                                                                                                                                                                                                                                                                                                                                                                                                                                                                                                                                                                                                                                                                                                                                                                                                                                                                                                                                                                                                                                                                                                                                                                                                                                                                                                                                                                                                                                                                                                                                                                                                                                                                                                                                                                                                                                                                                                                                                                                                                                                                                |
| Paper Size<br>840 x 297mm | Rev<br>-  |                                                                                                                                                                                                                                                                                                                                                                                                                                                                                                                                                                                                                                                                                                                                                                                                                                                                                                                                                                                                                                                                                                                                                                                                                                                                                                                                                                                                                                                                                                                                                                                                                                                                                                                                                                                                                                                                                                                                                                                                                                                                                                                                |
| 0995-phc                  | otosheets | All and a second a |

## Viewpoint Information

Grid Reference: Ground Height: Direction of Centre of View: <sup>2</sup> Horizontal Field of View: Vertical Field of View: Viewing Distance:

300885E 513787N 71m AOD 240° 90° 24° 522mm

ins Ordnance Survey data © Crown copyright and database right 2024

Photography Information:

Camera: Lens: Camera Height: Photography Date: Photography Time: Enlargement Factor:

Canon EOS R8 50mm Fixed Focal Length 1.5m 04/04/2025 11:10 approx. 96%