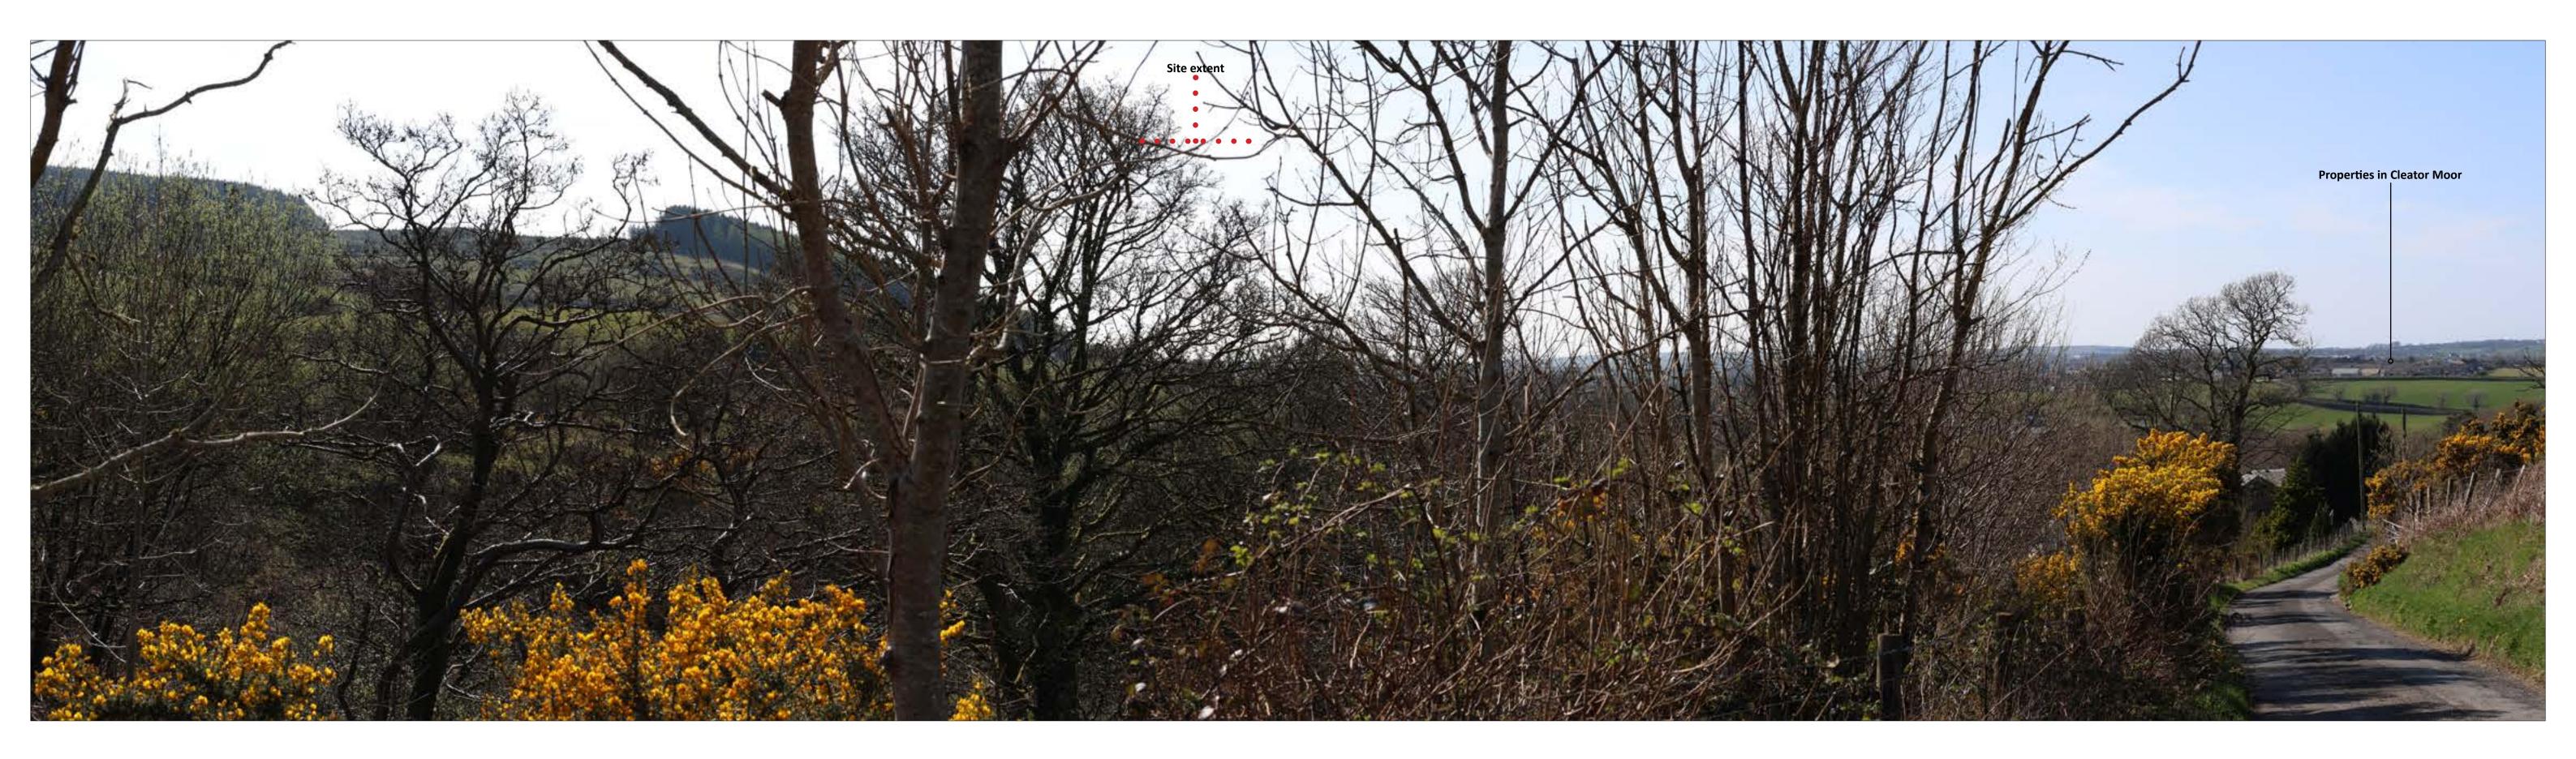

Camera: Lens: Camera Height: Photography Date: Photography Time: Enlargement Factor: Canon EOS R8 50mm Fixed Focal Length 1.5m 04/04/2025 11:53 approx. 96%

Egremont BESS

Viewpoint 6: Holden Place, Cleator Moor EXISTING VIEW

#### Viewpoint Information

Grid Reference: Ground Height: Direction of Centre of View: <sup>2</sup> Horizontal Field of View: Vertical Field of View: Viewing Distance:

301949E 514499N 86m AOD 235° 90° 24° 522mm Photography Information:

| Date<br>April 2025        | By<br>SPB | THE REATOR MOOI            | Notes<br>1) Th  |
|---------------------------|-----------|----------------------------|-----------------|
| Image Size<br>820 x 222mm | QA<br>SR  | Quiter Man                 | 2) All<br>3) Lo |
| Paper Size<br>840 x 297mm | Rev<br>-  | Real Hore Black Hore Manda |                 |
| 0995-phc                  | otosheets | STATE I STATE THE          | Conta           |