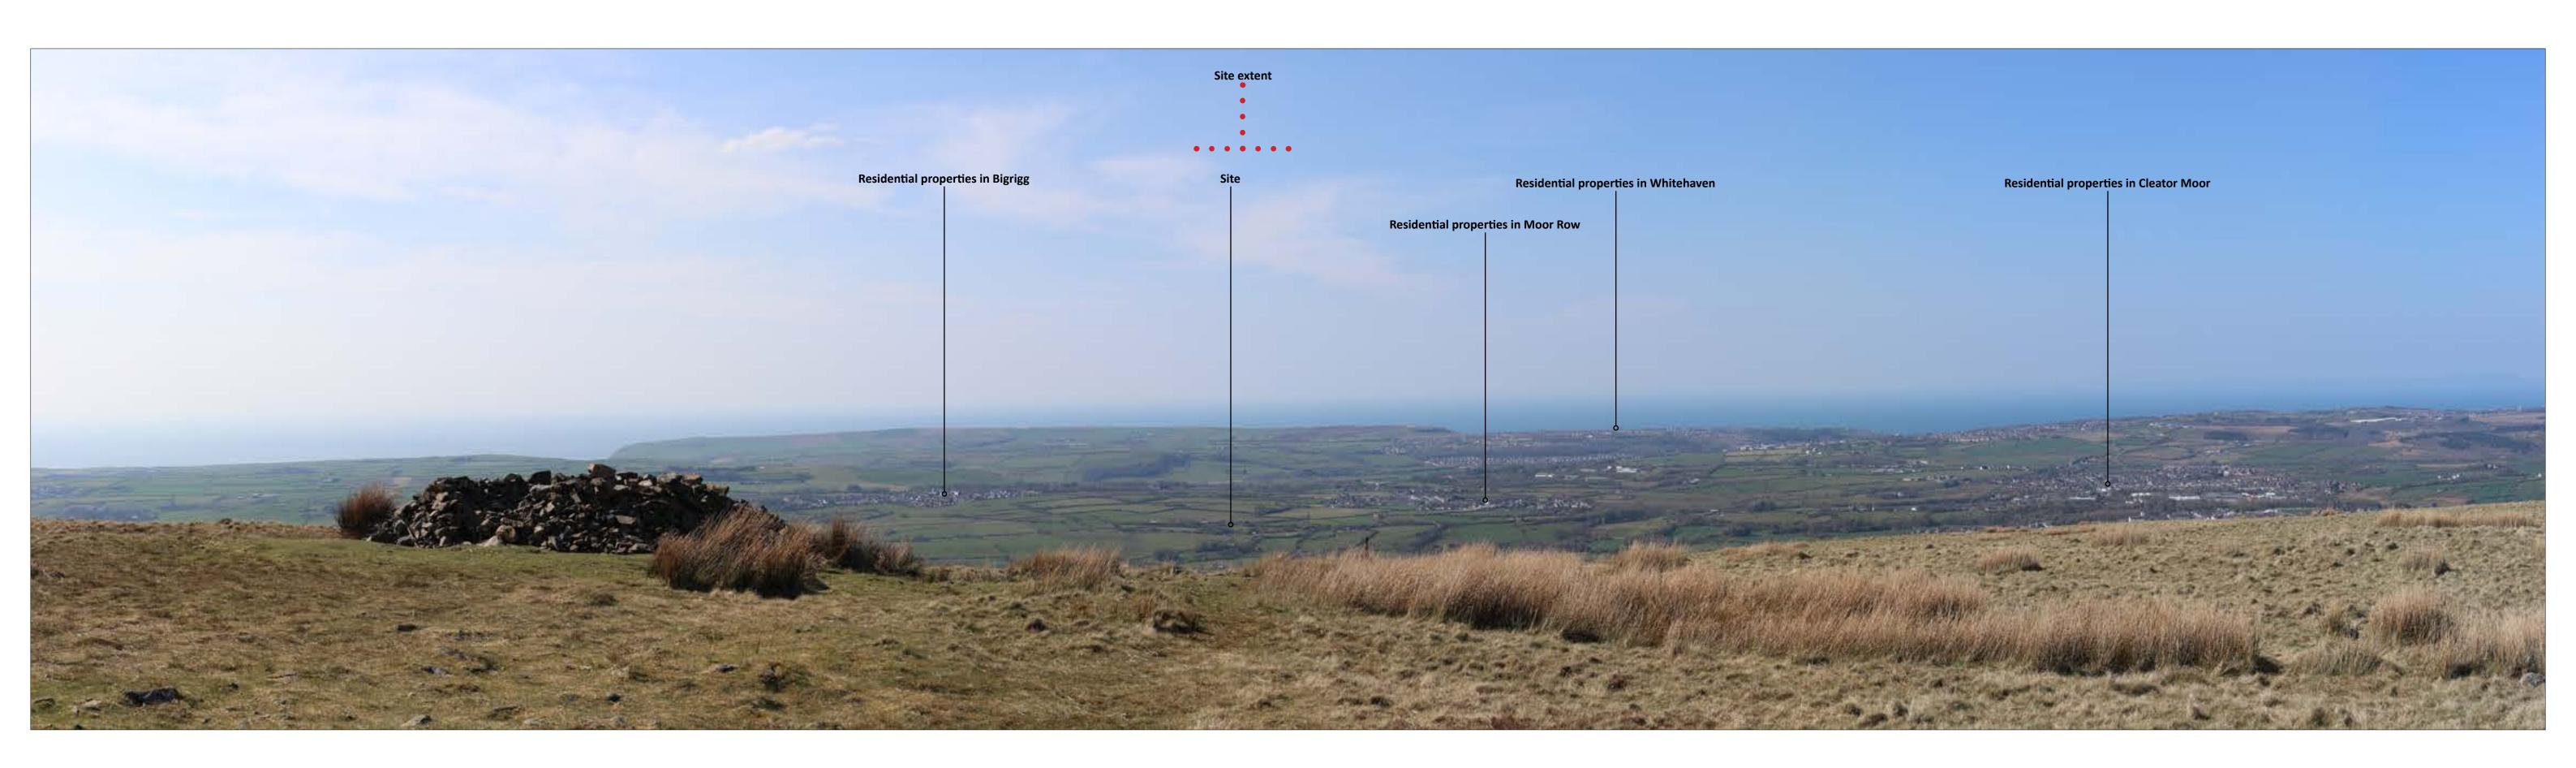

Egremont BESS

Viewpoint 7: Unnamed Lane, west of Blackhow Wood EXISTING VIEW

| Date<br>April 2025        | By<br>SPB     | Wood Martines 1         | Notes:<br>1) This visualisation is a cylindrical projection panorama; It provides landscape and visual context only.<br>2) All directions given as bearings relative to Grid North (BNG). |
|---------------------------|---------------|-------------------------|-------------------------------------------------------------------------------------------------------------------------------------------------------------------------------------------|
| Image Size<br>820 x 222mm | QA<br>SR      | Dent                    | <ol> <li>All directions given as bearings relative to Grid North (BNG).</li> <li>Location map scale: 1:25,000.</li> </ol>                                                                 |
| Paper Size<br>840 x 297mm | Rev<br>-      | the same and the second |                                                                                                                                                                                           |
| 099                       | 5-photosheets | Uldals Plantation       | Contains Ordnance Survey data © Crown copyright and database right 2024                                                                                                                   |

## Viewpoint Information

Grid Reference: Ground Height: Direction of Centre of View: <sup>2</sup> Horizontal Field of View: Vertical Field of View: Viewing Distance:

302324E 513475N 91m AOD 280° 90° 24° 522mm

ontains Ordnance Survey data © Crown copyright and database right 2024

Photography Information

Camera: Lens: Camera Height: Photography Date: Photography Time: Enlargement Factor:

Canon EOS R8 50mm Fixed Focal Length 1.5m 04/04/2025 12:28 approx. 96%