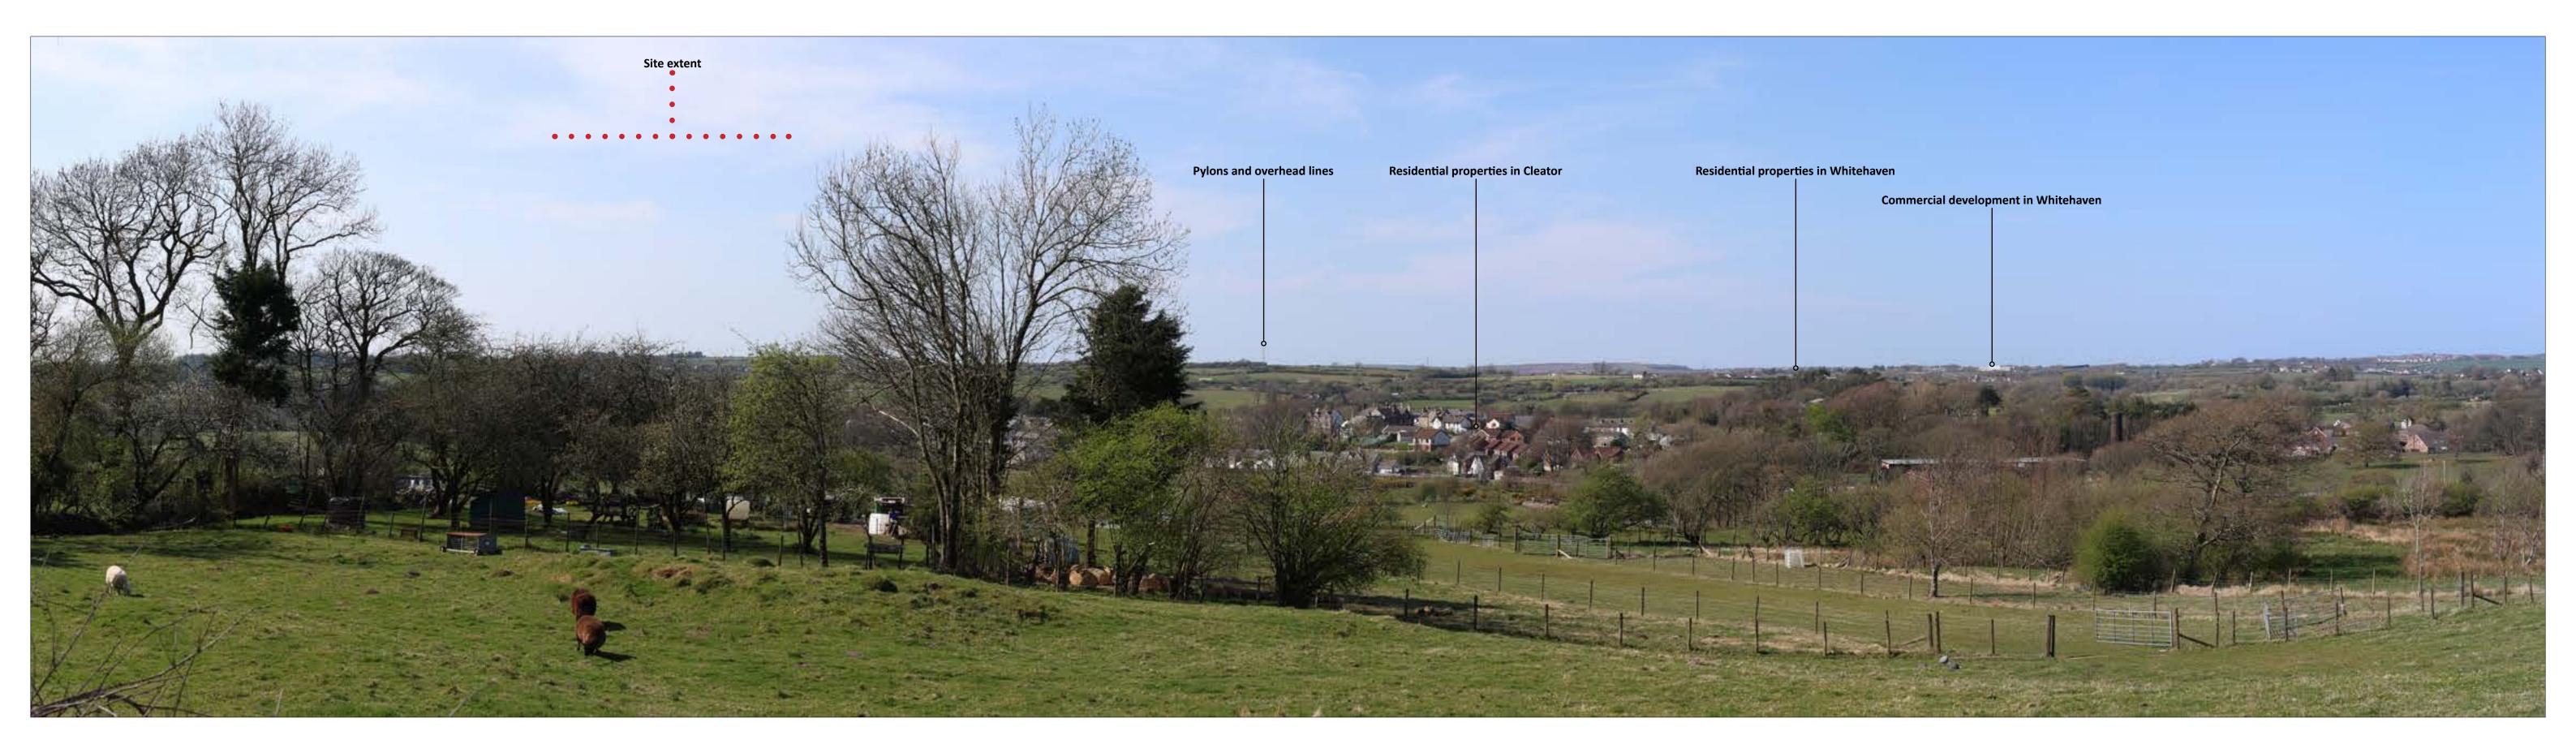

Egremont BESS

Viewpoint 1: National Cycle Network Route 72 EXISTING VIEW

| Date<br>April 2025        | By<br>SPB |                                                                                                                                                                                                                                                                                                                                                                                                                                                                                                                                                                                                                                                                                                                                                                                                                                                                                                                                                                                                                                                                                                                                                                                                                                                                                                                                                                                                                                                                                                                                                                                                                                                                                                                                                                                                                                                                                                                                                                                                                                                                                                                                |
|---------------------------|-----------|--------------------------------------------------------------------------------------------------------------------------------------------------------------------------------------------------------------------------------------------------------------------------------------------------------------------------------------------------------------------------------------------------------------------------------------------------------------------------------------------------------------------------------------------------------------------------------------------------------------------------------------------------------------------------------------------------------------------------------------------------------------------------------------------------------------------------------------------------------------------------------------------------------------------------------------------------------------------------------------------------------------------------------------------------------------------------------------------------------------------------------------------------------------------------------------------------------------------------------------------------------------------------------------------------------------------------------------------------------------------------------------------------------------------------------------------------------------------------------------------------------------------------------------------------------------------------------------------------------------------------------------------------------------------------------------------------------------------------------------------------------------------------------------------------------------------------------------------------------------------------------------------------------------------------------------------------------------------------------------------------------------------------------------------------------------------------------------------------------------------------------|
| Image Size<br>820 x 222mm | QA<br>SR  |                                                                                                                                                                                                                                                                                                                                                                                                                                                                                                                                                                                                                                                                                                                                                                                                                                                                                                                                                                                                                                                                                                                                                                                                                                                                                                                                                                                                                                                                                                                                                                                                                                                                                                                                                                                                                                                                                                                                                                                                                                                                                                                                |
| Paper Size<br>840 x 297mm | Rev<br>-  |                                                                                                                                                                                                                                                                                                                                                                                                                                                                                                                                                                                                                                                                                                                                                                                                                                                                                                                                                                                                                                                                                                                                                                                                                                                                                                                                                                                                                                                                                                                                                                                                                                                                                                                                                                                                                                                                                                                                                                                                                                                                                                                                |
| 0995-phc                  | otosheets | All and a second a |

isualisation is a cylindrical projection panorama; It provides landscape and visual context only. ctions given as bearings relative to Grid North (BNG). n map scale: 1:25,000.

## Viewpoint Information

Grid Reference: Ground Height: Direction of Centre of View: <sup>2</sup> Horizontal Field of View: Vertical Field of View: Viewing Distance:

300885E 513787N 71m AOD 240° 90° 24° 522mm

ins Ordnance Survey data © Crown copyright and database right 2024

Photography Information:

Camera: Lens: Camera Height: Photography Date: Photography Time: Enlargement Factor:

Canon EOS R8 50mm Fixed Focal Length 1.5m 04/04/2025 11:10 approx. 96%