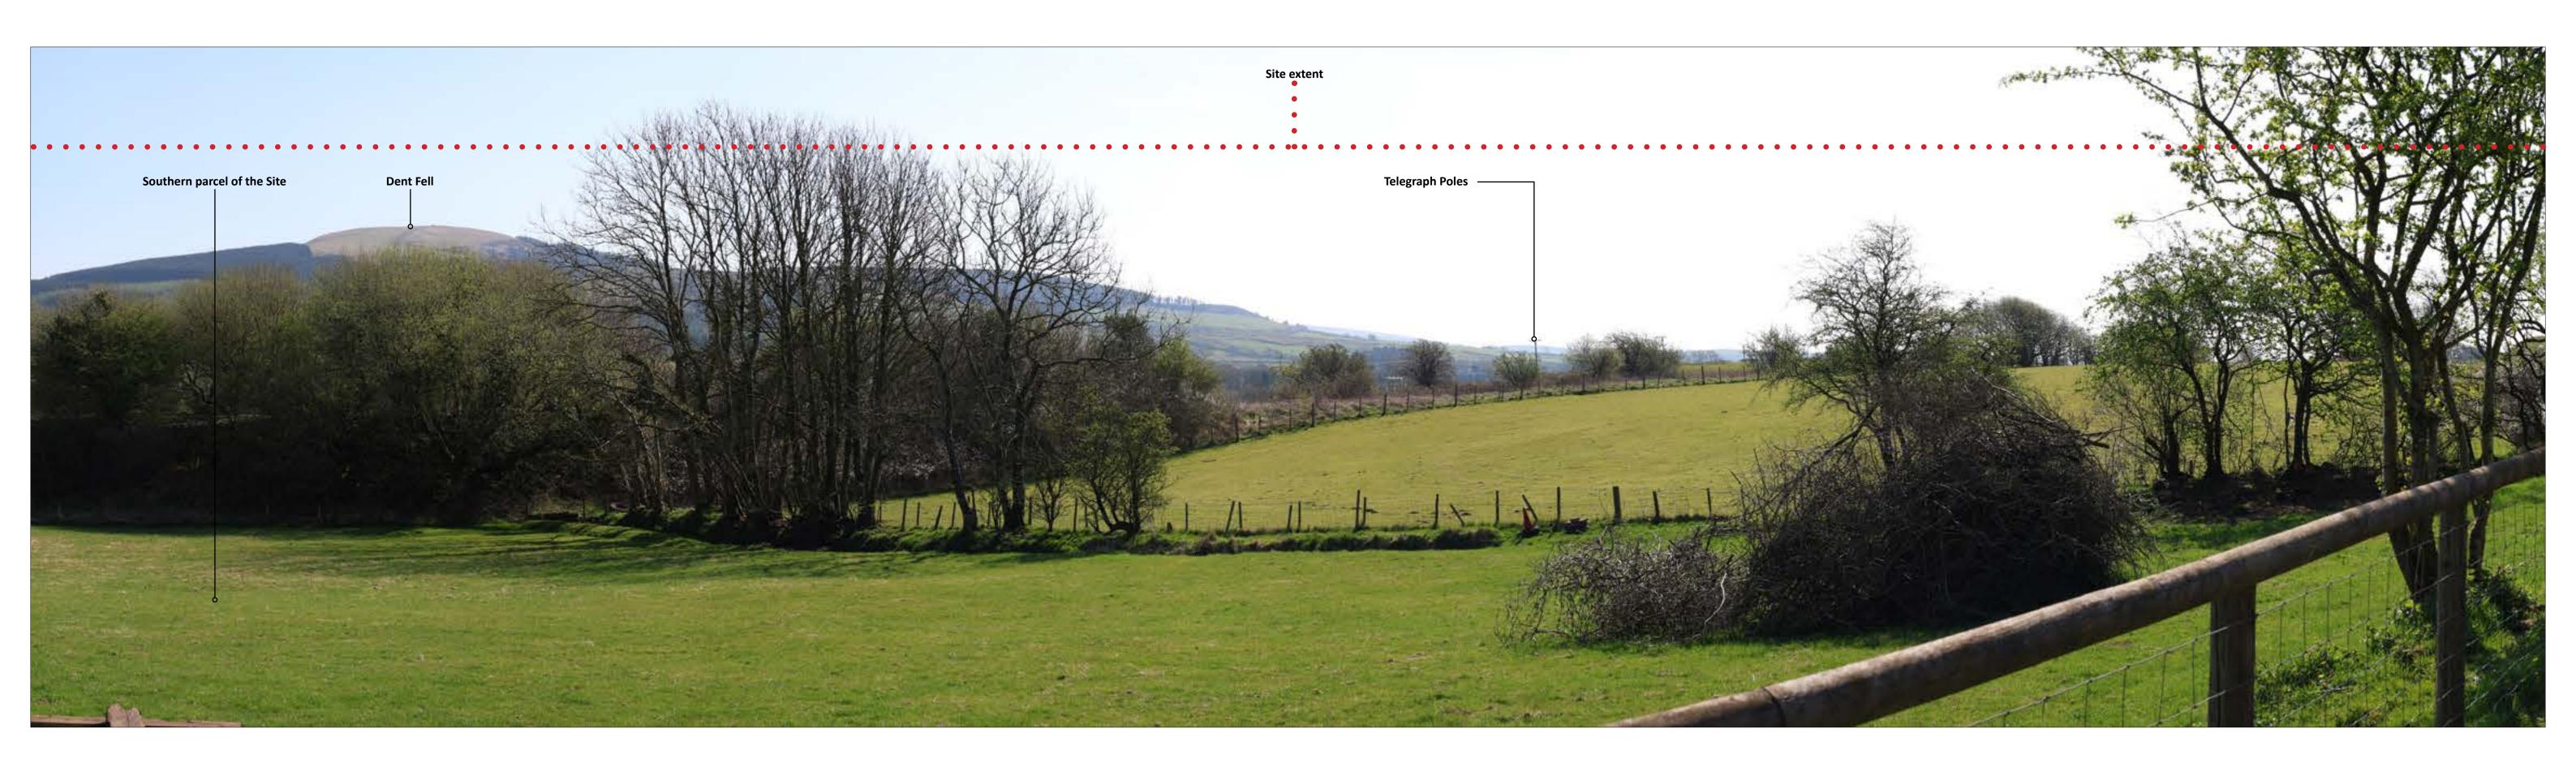

## Viewpoint Information:

- Grid Reference: Ground Height: Direction of Centre of View: <sup>2</sup> Horizontal Field of View: Vertical Field of View: Viewing Distance:
- 303746E 513055N 343m AOD 285° 90° 24° 522mm

Photography Information:

Camera: Lens: Camera Height: Photography Date: Photography Time: Enlargement Factor: Canon EOS R8 50mm Fixed Focal Length 1.5m 04/04/2025 13:28 approx. 96%

Egremont BESS

Viewpoint 8: Dent Fell EXISTING VIEW

| Date<br>April 2025        | By<br>SPB | Hard Market Market   | Notes:<br>1) This visu                                               |
|---------------------------|-----------|----------------------|----------------------------------------------------------------------|
| Image Size<br>820 x 222mm | QA<br>SR  | Romander - Cathow 14 | <ol> <li>This visue</li> <li>All direct</li> <li>Location</li> </ol> |
| Paper Size<br>840 x 297mm | Rev<br>-  |                      |                                                                      |
| 0995-photosheets          |           |                      | Contains Or                                                          |

visualisation is a cylindrical projection panorama; It provides landscape and visual context only. rections given as bearings relative to Grid North (BNG). ion map scale: 1:25,000.