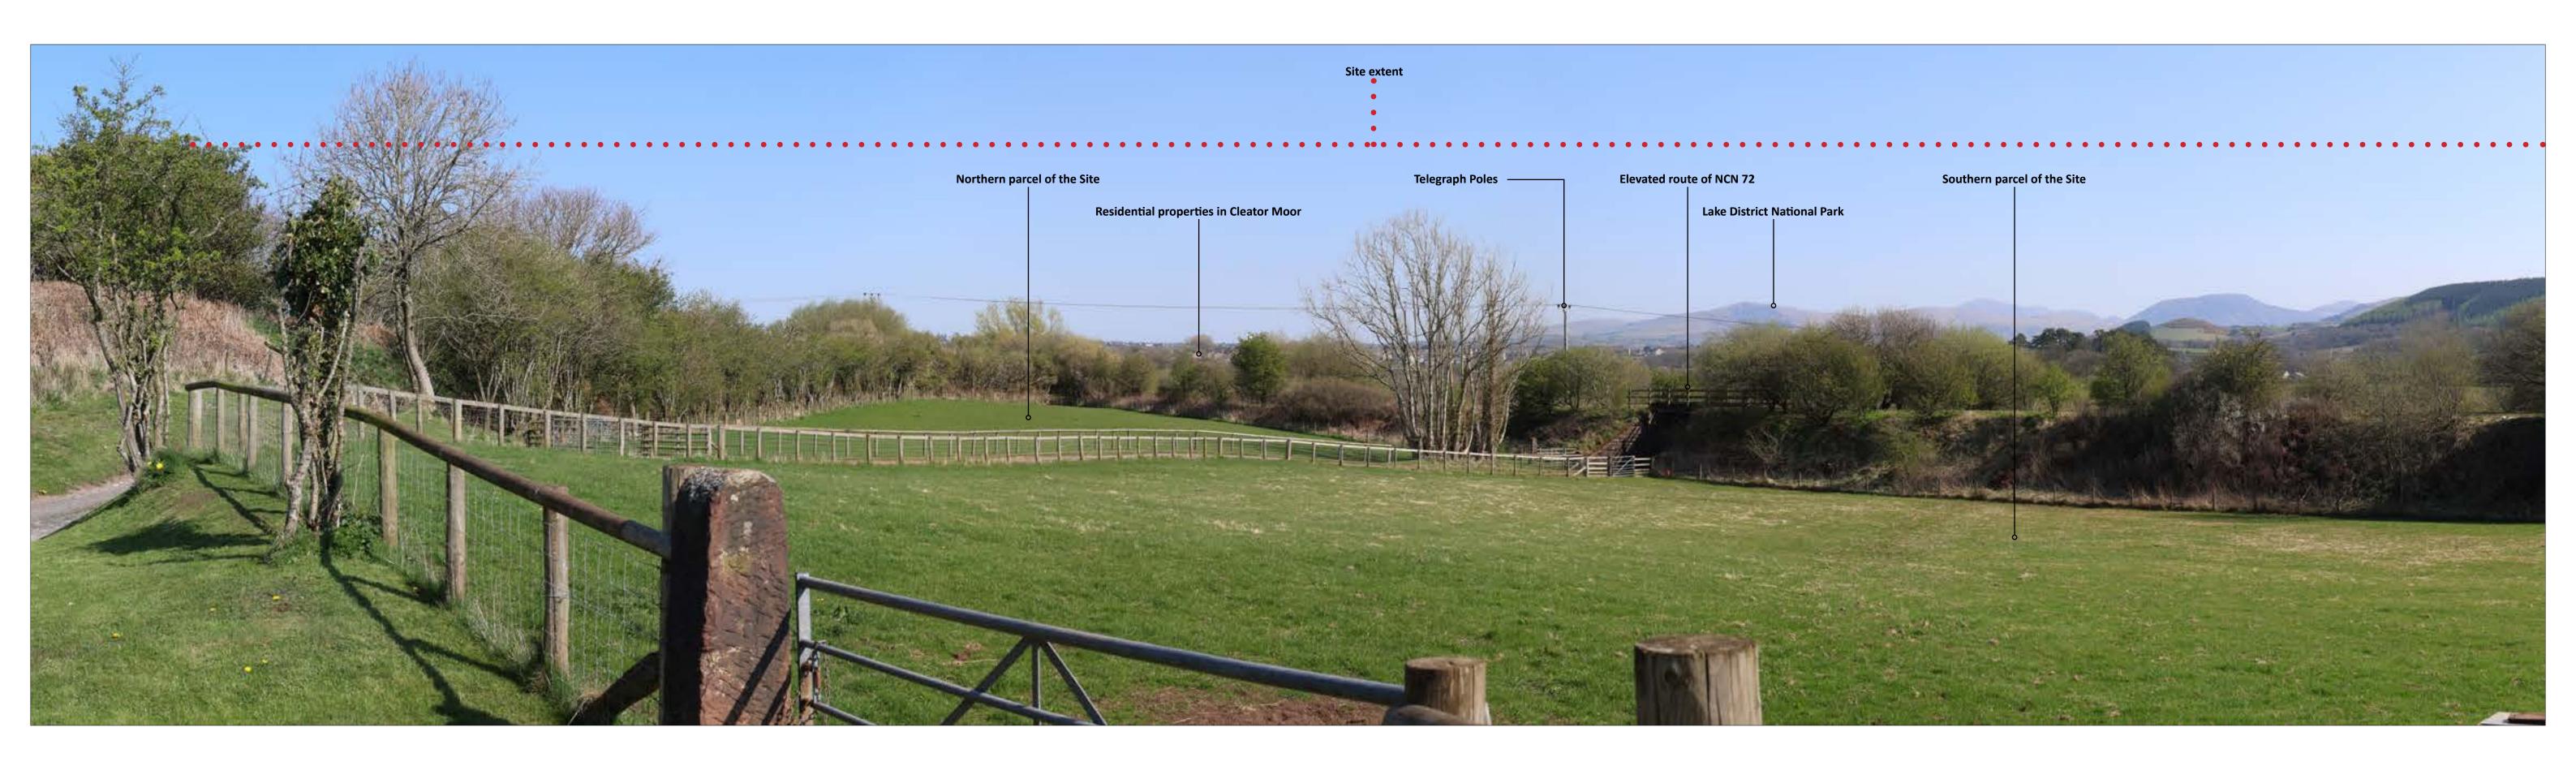

Photography Information:

Camera: Lens: Camera Height: Photography Date: Photography Time: Enlargement Factor:

Canon EOS R8 50mm Fixed Focal Length 1.5m 04/04/2025 11:23 approx. 96%

Egremont BESS

Viewpoint 4: PRoW 406 015 EXISTING VIEW

| Date<br>April 2025        | By<br>SPB | MAR CALL                     | Notes:<br>1) This visualisation is a cylindrical projection panorama: It                                                                                                                    |
|---------------------------|-----------|------------------------------|---------------------------------------------------------------------------------------------------------------------------------------------------------------------------------------------|
| Image Size<br>820 x 222mm | QA<br>SR  |                              | <ol> <li>This visualisation is a cylindrical projection panorama; It</li> <li>All directions given as bearings relative to Grid North (BN</li> <li>Location map scale: 1:25,000.</li> </ol> |
| Paper Size<br>840 x 297mm | Rev<br>-  | K AT SALESCH AND             |                                                                                                                                                                                             |
| 0995-pho                  | otosheets | ing the state Cleater a mode | Contains Ordnance Survey data © Crown copyright and data                                                                                                                                    |

a; It provides landscape and visual context only. (BNG).