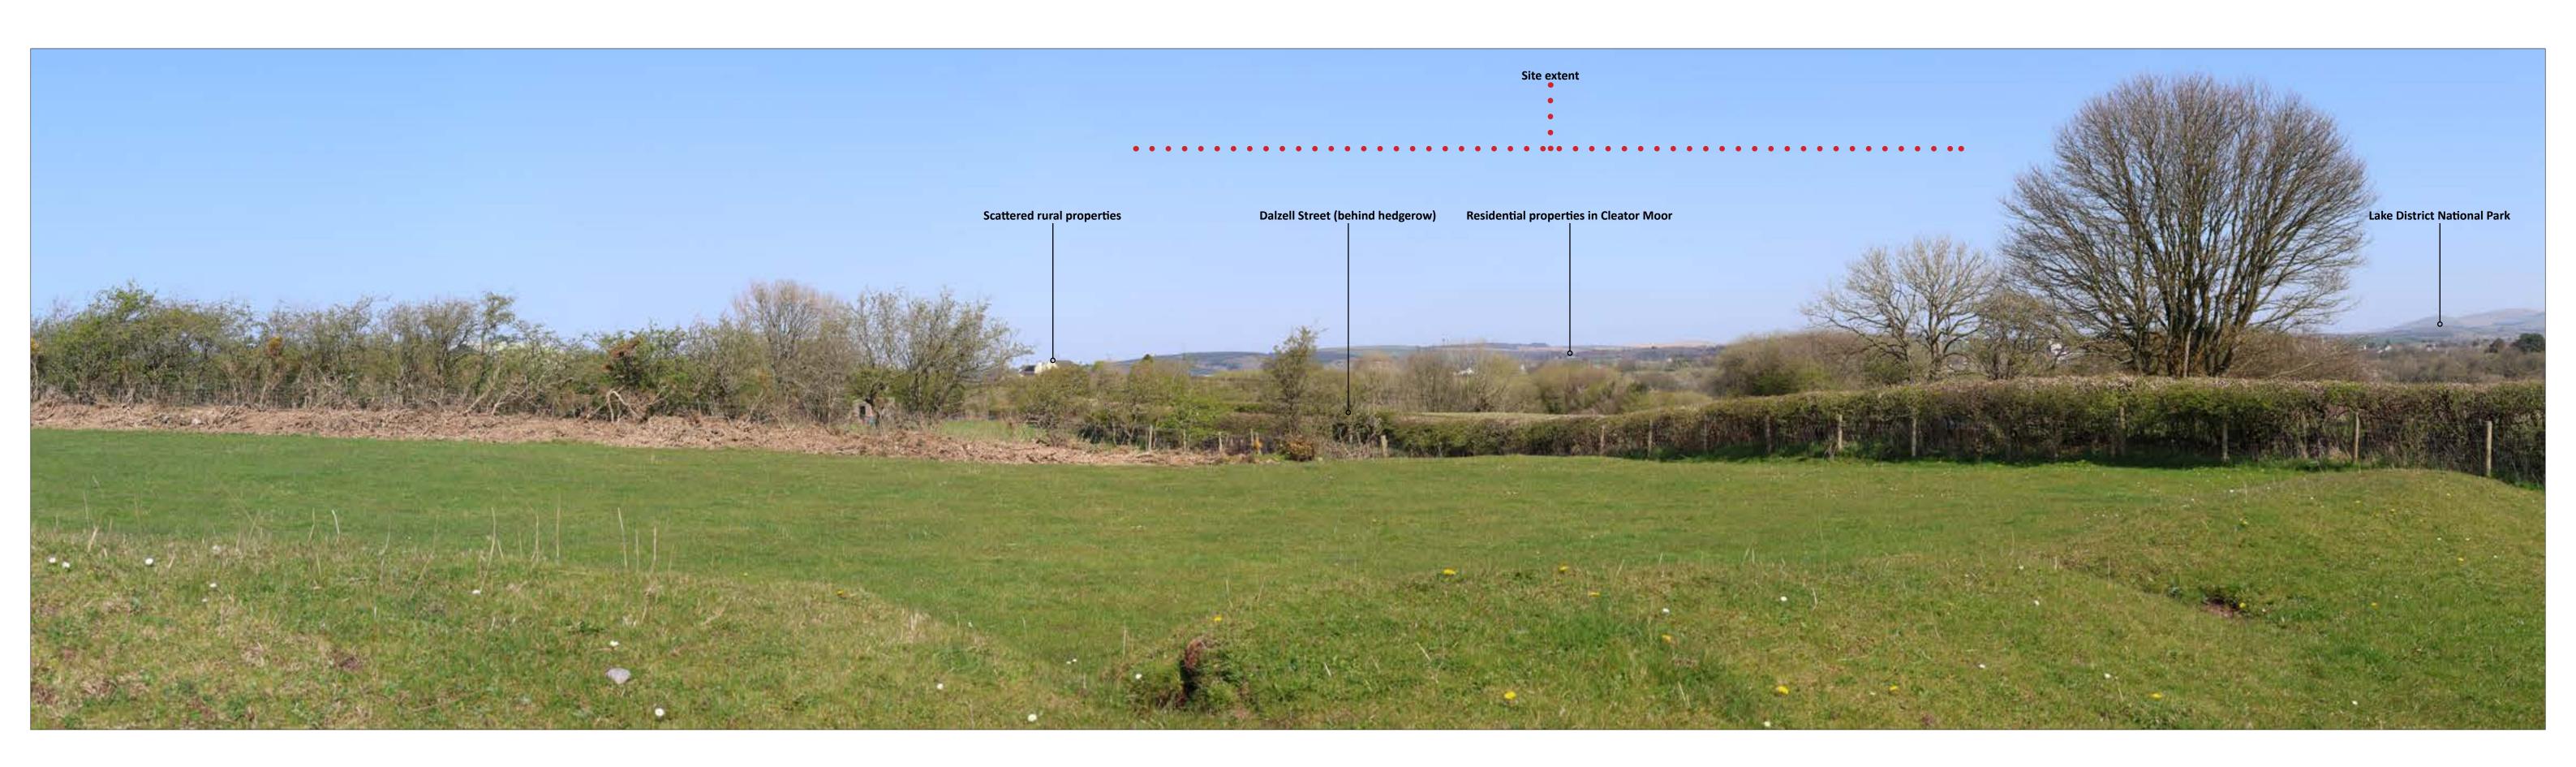

Egremont BESS

Viewpoint 2a: Dalzell Street EXISTING VIEW

| Date<br>April 2025        | By<br>SPB |                               |
|---------------------------|-----------|-------------------------------|
| Image Size<br>820 x 222mm | QA<br>SR  |                               |
| Paper Size<br>840 x 297mm | Rev<br>-  |                               |
| 0995-pho                  | otosheets | Real Barrison Carden Strategy |