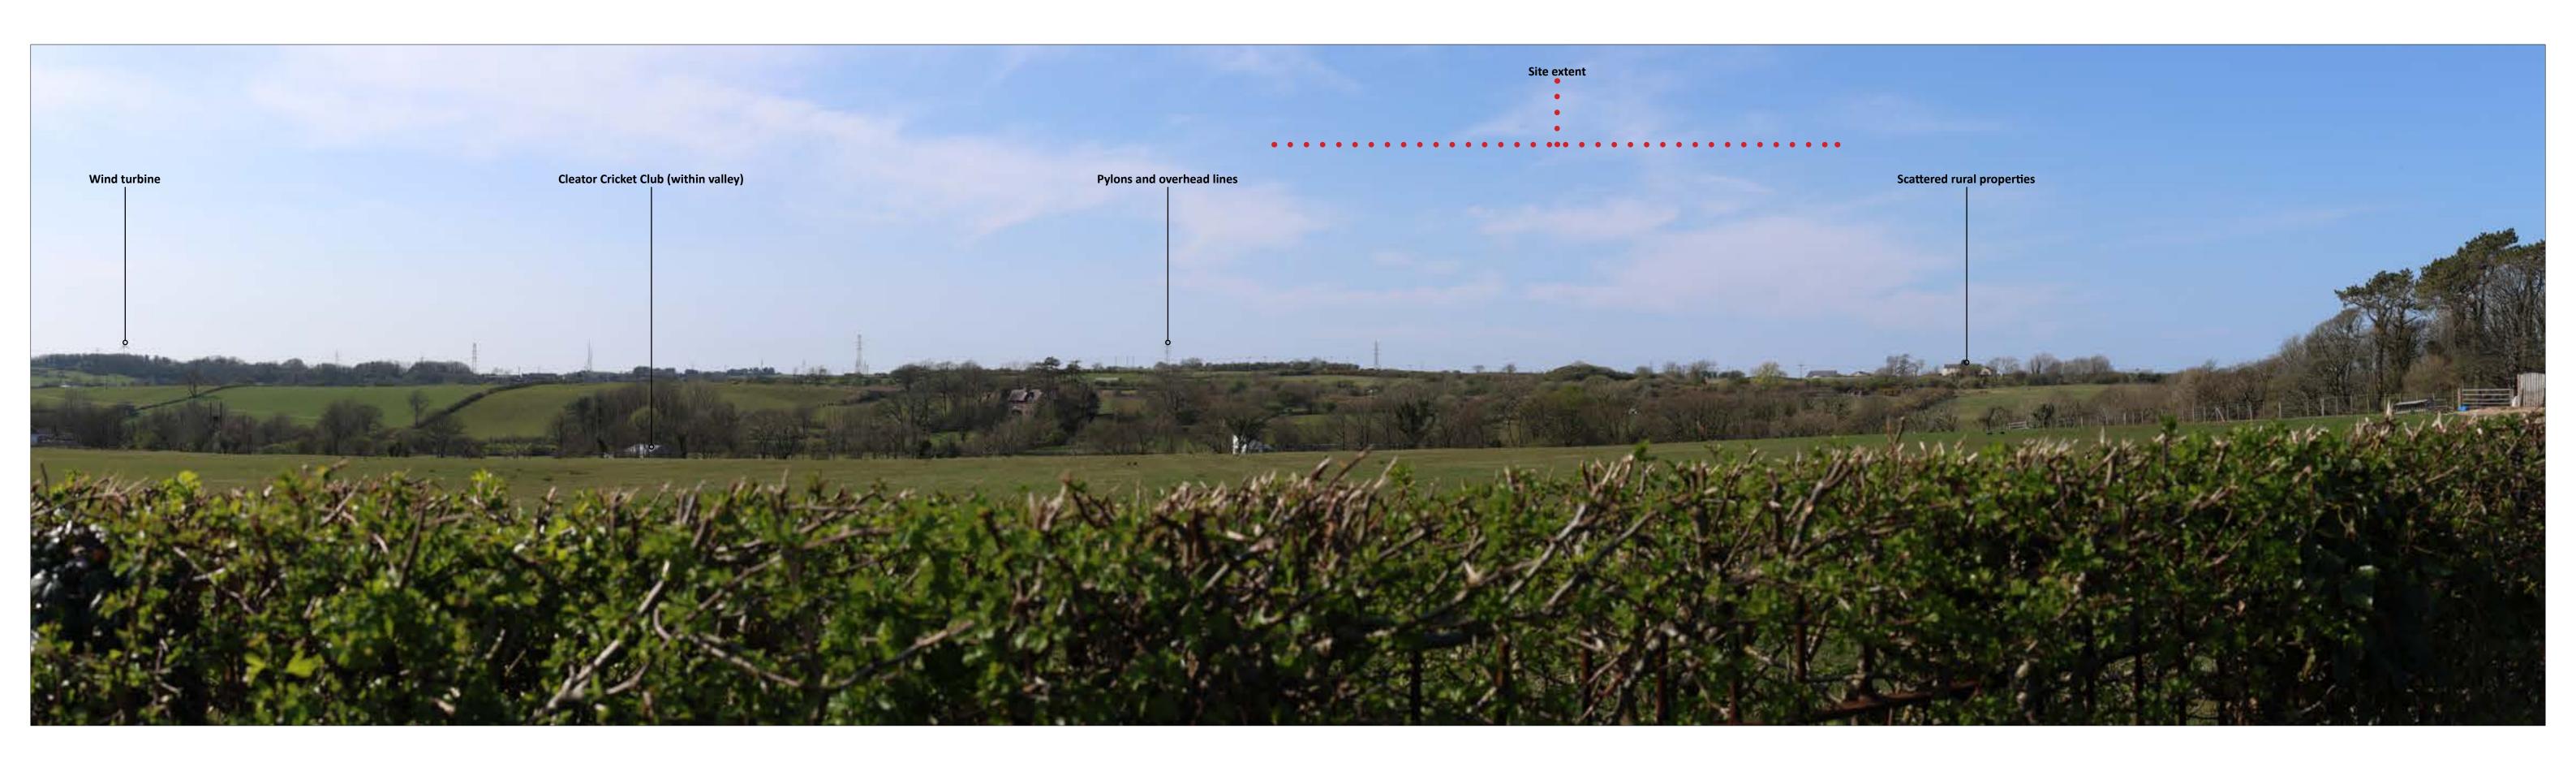

Photography Information:

Camera: Lens: Camera Height: Photography Date: Photography Time: Enlargement Factor:

Canon EOS R8 50mm Fixed Focal Length 1.5m 04/04/2025 10:50 approx. 96%

Egremont BESS

Viewpoint 2b: Dalzell Street EXISTING VIEW