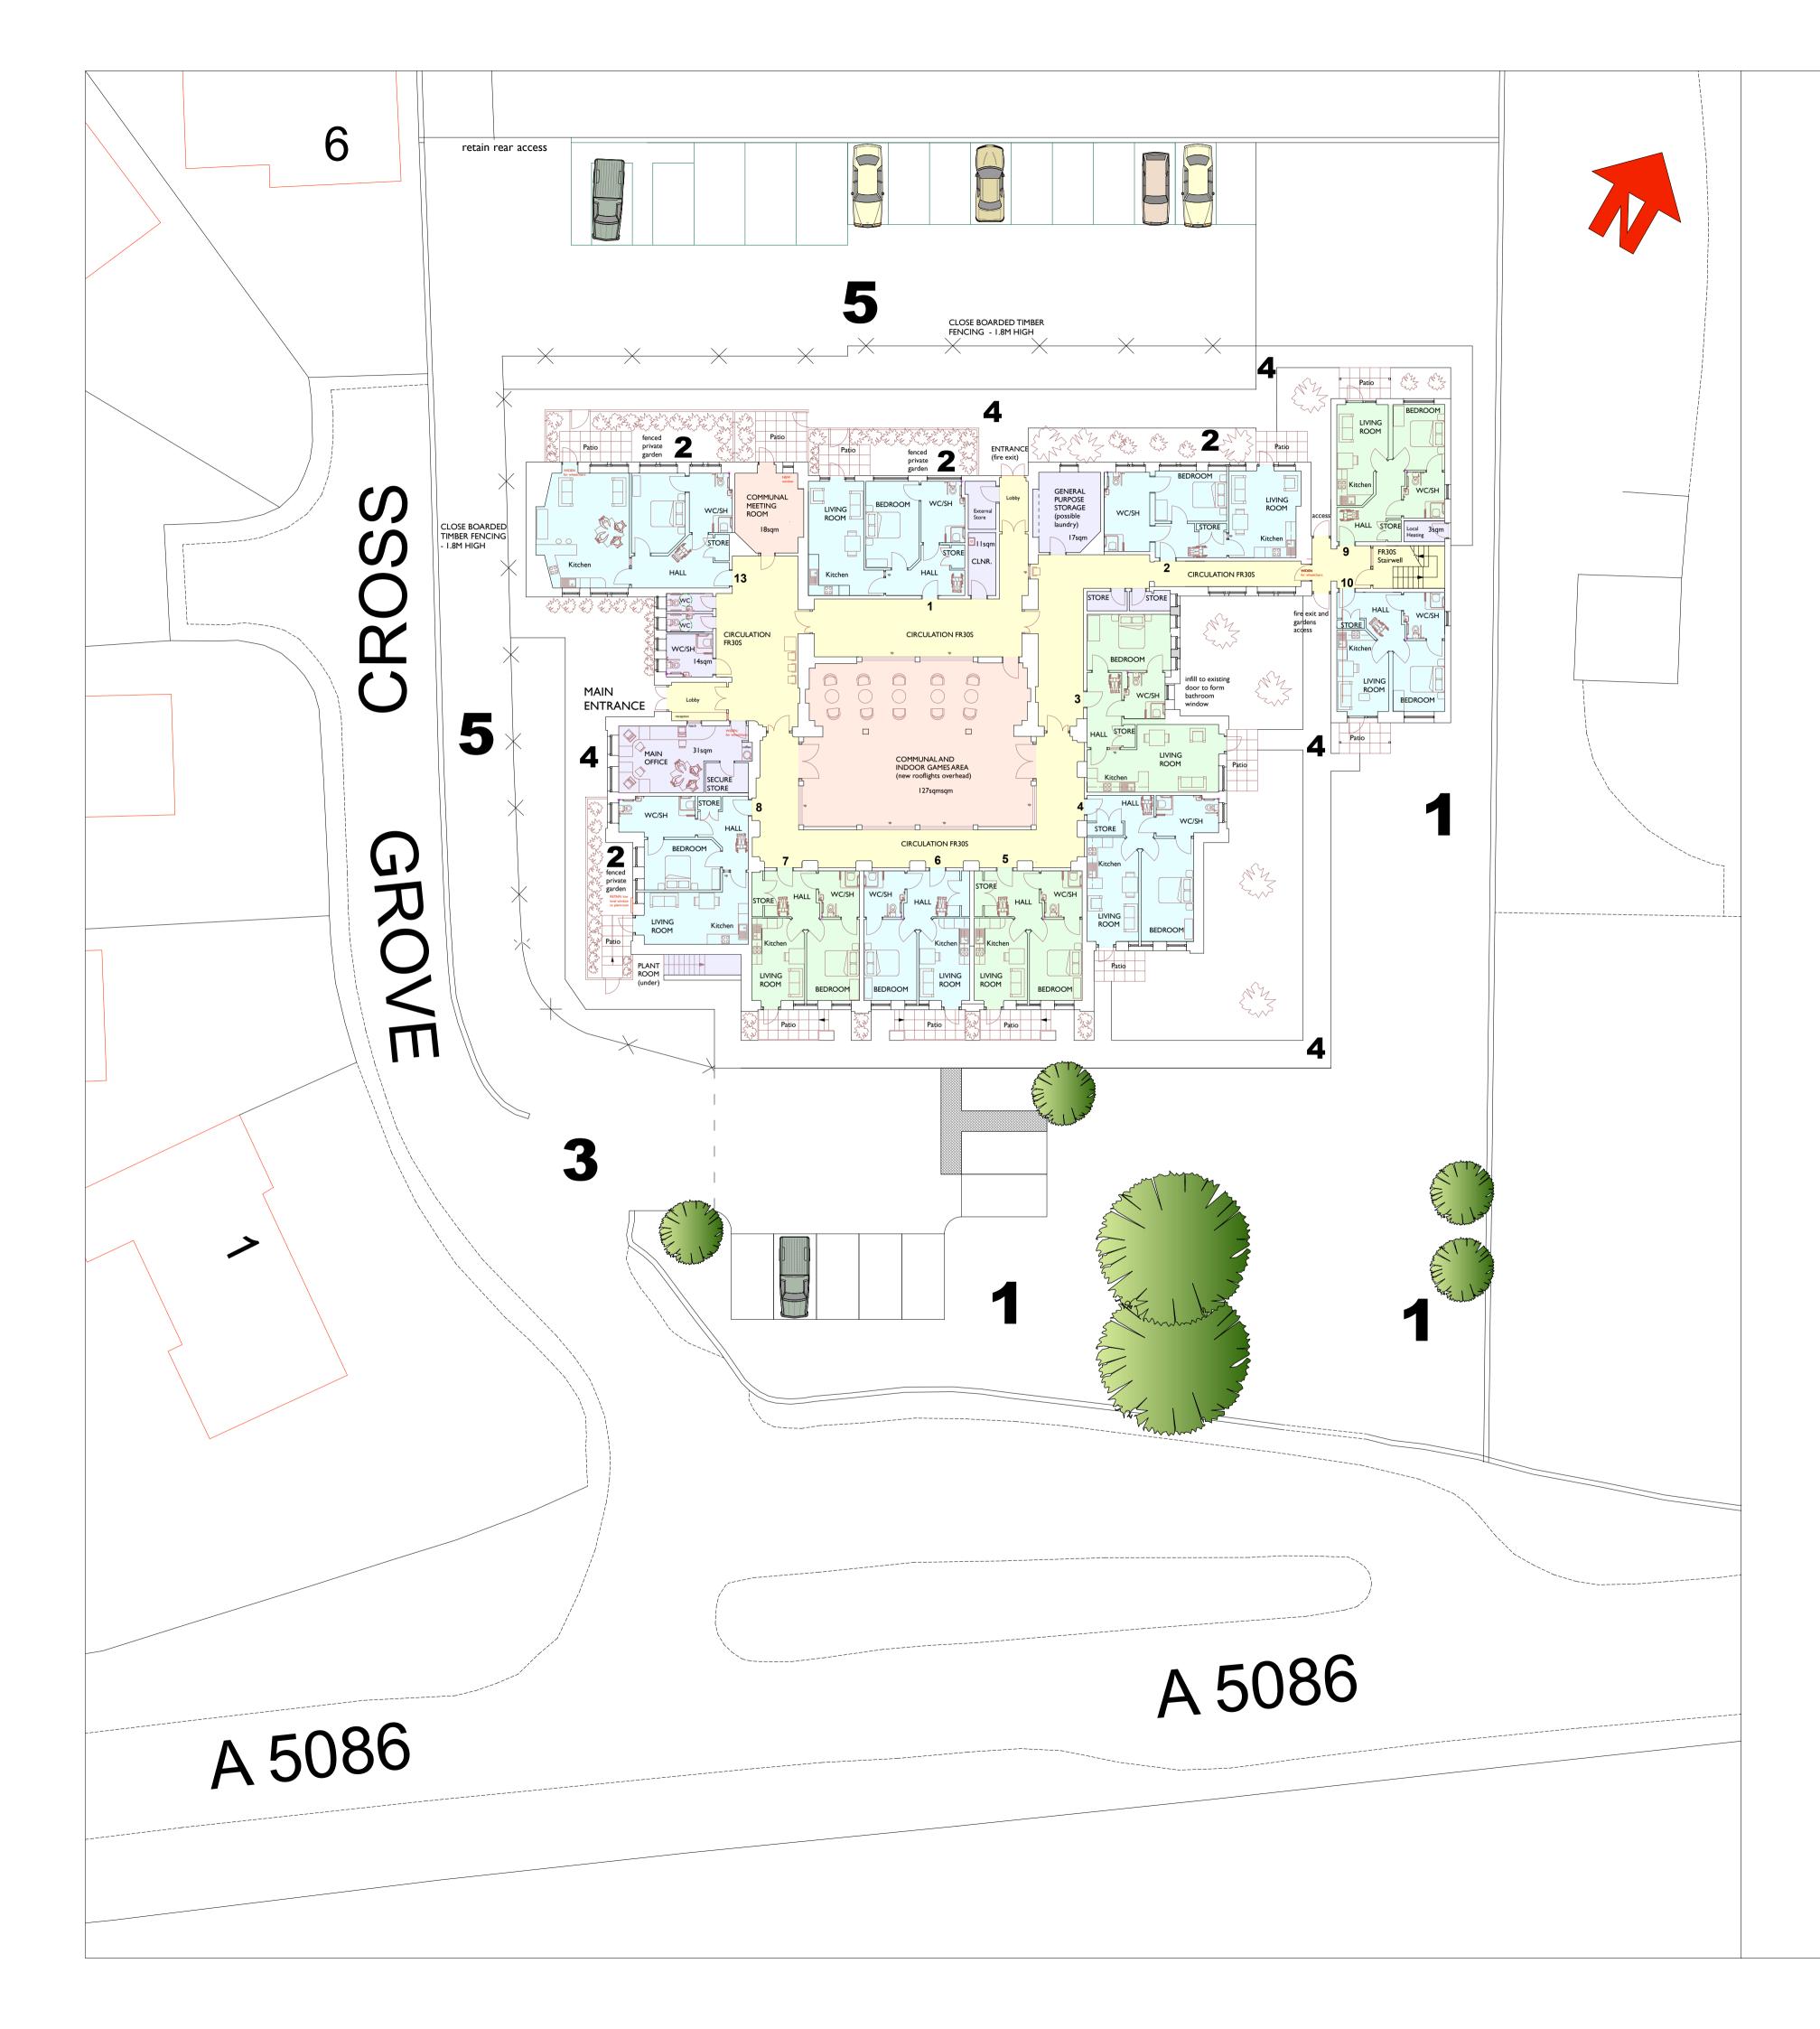

Existing Landscaping

## Proposed Landscaping

Existing lawn to remain.
New evergreen shrub planting for privacy and

amenity. 3. Existing entrance remains. 4. Local permeable paving paths linking new patio

areas. 5. Refurbished hard surfacing, where required, with new parking layout TBC.

| В                                                                                                                                                  | 09.12.20                   | Minor Landscaping amends following co |                     |                   | omments from MP                                                                                                       | JLM          |
|----------------------------------------------------------------------------------------------------------------------------------------------------|----------------------------|---------------------------------------|---------------------|-------------------|-----------------------------------------------------------------------------------------------------------------------|--------------|
| А                                                                                                                                                  | 08.12.20                   | Parking amended, fencing added        |                     |                   |                                                                                                                       | JLM          |
| Rev:                                                                                                                                               | Date:                      | Comments:                             |                     |                   |                                                                                                                       | By:          |
| Client                                                                                                                                             |                            | sdale H                               | lomes               | Mai<br>Cur        | OVE COURT<br>in Street, Clea<br>nbria CA23 3                                                                          | ator,        |
| DAY CUMMINS LIMITE                                                                                                                                 |                            |                                       |                     |                   |                                                                                                                       |              |
| Architects & Surveyors<br>Lakeland Business Park<br>Cockermouth Cumbria CAI<br>Tel: 01900 820700<br>email: dc@day-cummins.co<br>www.day-cummins.co |                            |                                       |                     |                   |                                                                                                                       | .uk          |
| Project:<br>Proposed<br>Redevelopment                                                                                                              |                            |                                       |                     |                   |                                                                                                                       |              |
| Drawi                                                                                                                                              | ng Title:                  | Propo                                 | osed                | d Site F          | lan                                                                                                                   |              |
| Drawr                                                                                                                                              | ".<br>GO'                  | -                                     | necked:             | AW                | Signed:                                                                                                               |              |
| Scale:                                                                                                                                             |                            |                                       | 1/2020              | Paper Size:<br>A1 |                                                                                                                       |              |
| Stage: PLANNING                                                                                                                                    |                            |                                       |                     |                   | NOTE:<br>All dimensions to be checke<br>All dimensions in millim<br>unless stated otherwis<br>This drawing is copyrig | etres<br>Se. |
| Projec                                                                                                                                             | Project No:<br><b>5500</b> |                                       | Drawing No:<br>PL02 |                   | I <sub>Rev:</sub><br>B                                                                                                |              |