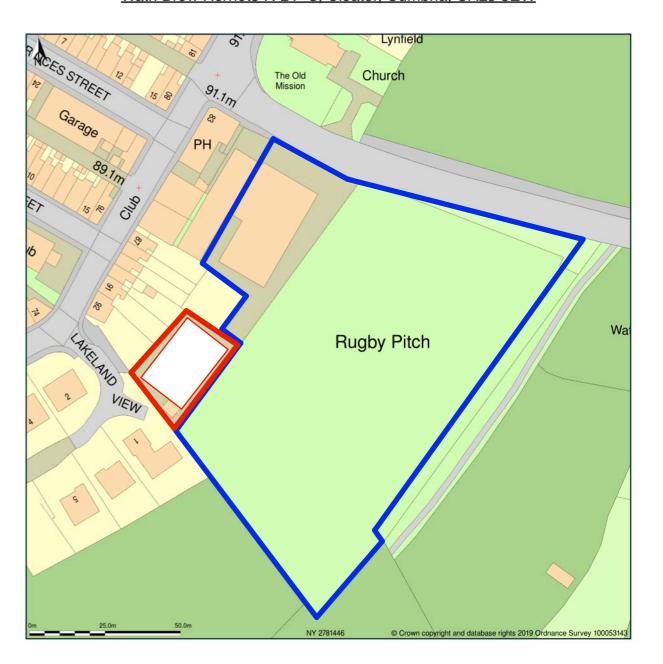

## Wath Brow Hornets R L F C, Cleator, Cumbria, CA23 3EW

Site Plan shows area bounded by: 302685.55, 514361.33 302885.55, 514561.33 (at a scale of 1:1250), OSGridRef: NY 2781446. The representation of a road, track or path is no evidence of a right of way. The representation of features as lines is no evidence of a property boundary.

Produced on 1st Apr 2019 from the Ordnance Survey National Geographic Database and incorporating surveyed revision available at this date. Reproduction in whole or part is prohibited without the prior permission of Ordnance Survey. © Crown copyright 2019. Supplied by www.buyaplan.co.uk a licensed Ordnance Survey partner (100053143). Unique plan reference: #00408657-02DE76