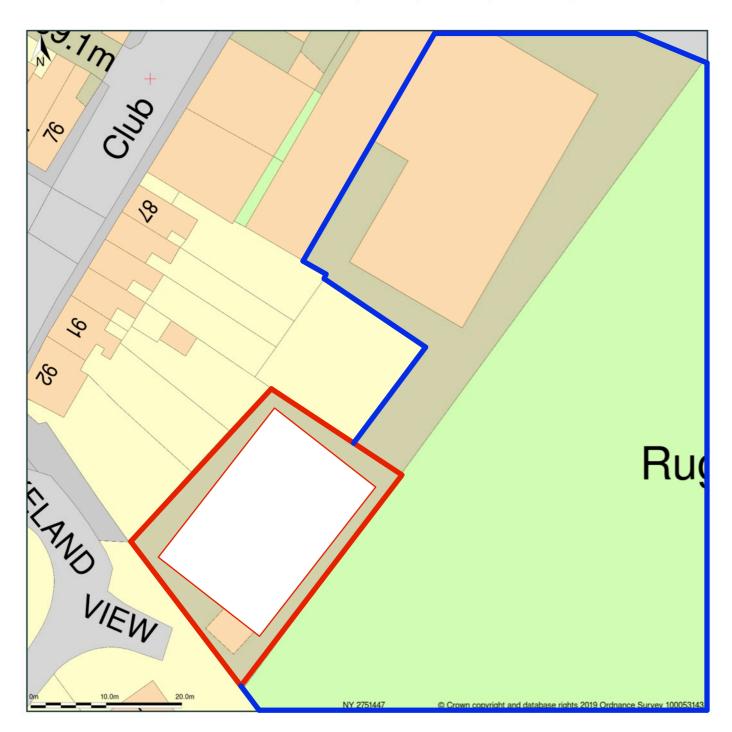

## Wath Brow Hornets R L F C, Cleator, Cumbria, CA23 3EW

Block Plan shows area bounded by: 302706.56, 514426.82 302796.56, 514516.82 (at a scale of 1:500), OSGridRef: NY 2751447. The representation of a road, track or path is no evidence of a right of way. The representation of features as lines is no evidence of a property boundary.

Produced on 1st Apr 2019 from the Ordnance Survey National Geographic Database and incorporating surveyed revision available at this date. Reproduction in whole or part is prohibited without the prior permission of Ordnance Survey. © Crown copyright 2019. Supplied by www.buyaplan.co.uk a licensed Ordnance Survey partner (100053143). Unique plan reference: #00408658-225B84