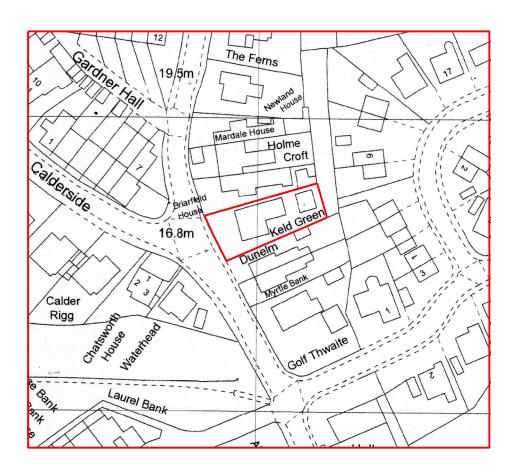

Rev 01 nov 2021 First issue

| SCALE               | 0                                  | 25m                                | 50m | 75m                                       | 100m           |                        | 1                                                                 | 50m                                                             | 200m |
|---------------------|------------------------------------|------------------------------------|-----|-------------------------------------------|----------------|------------------------|-------------------------------------------------------------------|-----------------------------------------------------------------|------|
| Client<br>Job Title | Mr. R. Ma<br>Proposed<br>Keld Gree | wson<br>new parking<br>n Guest Hou |     | Scale: 1:1250 @ A4  Date: Drawn: nov 2021 |                |                        | Richard J Lindsay<br>Home Dale<br>Low Scales<br>Wigton<br>CA7 3NE | ау                                                              |      |
| Drawing Title       | Drawing Title  Location plan       |                                    |     |                                           | Job No:<br>322 | Drwg No: Rev: 01002 01 |                                                                   | CA7 3NE<br>email: calvadesign46@gmail.com<br>Mob : 07921 949618 |      |