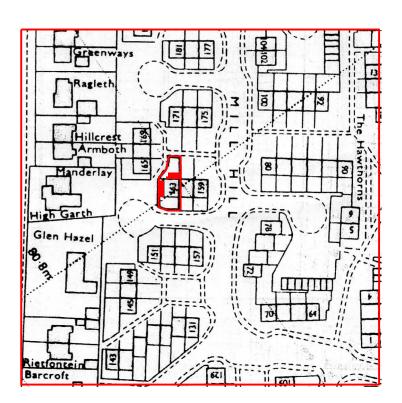

Rev 02 apr 2021 Front extension added Rev 01 feb 2021 First issue

| SCALE               | 0 25m 50m 75m                                                                   | 100m 1                                    | 50m 200m                                                                                                                   |
|---------------------|---------------------------------------------------------------------------------|-------------------------------------------|----------------------------------------------------------------------------------------------------------------------------|
| Client<br>Job Title | Mr. C. Young Proposed extensions and alterations to 163 Mill Hill, Cleator Moor | Scale: 1:1250 @ A4  Date: Drawn: feb 2021 | Richard J Lindsay<br>2 Calva House<br>Calva Brow<br>Workington<br>C14 1DE<br>email: richard46@aim.com<br>Mob: 07921 949618 |
| Drawing Title       | Location plan                                                                   | Job No: Drwg No: Rev: 270 04002 02        |                                                                                                                            |