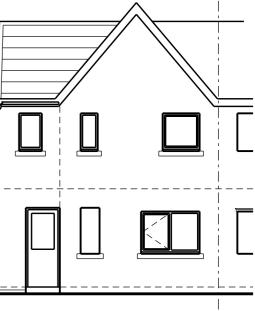

| proposed rear elevation | proposed side elevation | proposed front e |
|-------------------------|-------------------------|------------------|
|                         |                         |                  |

| SCALE 0 1m 2m 3m                                                                                                                                                                                                                                                                                                      | 4m 5m           | 10m                                                    | 15m | 20m | 25m                                                                                            |
|-----------------------------------------------------------------------------------------------------------------------------------------------------------------------------------------------------------------------------------------------------------------------------------------------------------------------|-----------------|--------------------------------------------------------|-----|-----|------------------------------------------------------------------------------------------------|
| This scheme is subject to town planning and all other necessary consents.<br>Dimensions, area and levels where given are only approximate and subject to<br>site survey. All dimensions are to be checked on site. Any discrepancies or<br>variations are to be reported to the dilent before work commences. Floured | Rev 02 apr 2021 | First issue<br>Pitched roof added<br>Hipped roof added |     | I . | Client Mr J. Jones<br>Job Title Proposed side extension to<br>62 Brakeside Gardens, Whitehaven |
| dimensions only are to be taken from this drawing.<br>This drawing is to be read in conjunction with all relevent consultants' and/or specialists drawings/documents and any discrepancies or variations are to be notified to the client before the affected work commences.                                         |                 |                                                        |     |     | Drawing Title<br>Proposed elevations                                                           |

elevation

| 3            | )m                                                      |            | 35m                                                                       |
|--------------|---------------------------------------------------------|------------|---------------------------------------------------------------------------|
| Date:        | Scale: 1:100 @ A3/1:50 @ A1<br>Date: Drawn:<br>mar 2021 |            | Richard J Lindsay<br>2 Calva House<br>Calva Brow<br>Workington<br>C14 1DE |
| Job N<br>219 |                                                         | Rev:<br>03 | email: richard46@aim.com<br>Mob : 07921 949618                            |